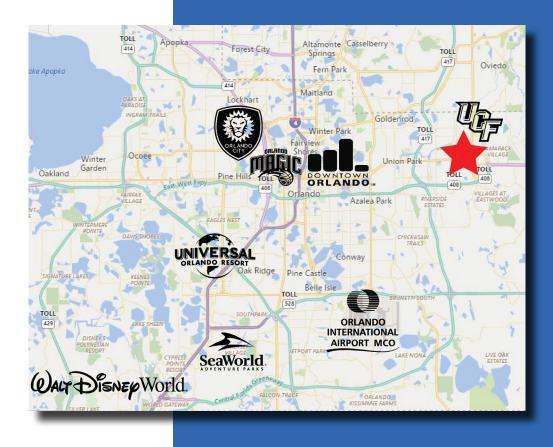

# **LOCATION**

### **Drive Times & Traffic Counts**

1 minute (0.1 miles)

7 minutes (4.0 miles)

2 minutes (0.3 miles)

14 minutes (11.5 miles)

4 minutes (1.6 miles)

16 minutes (14.4 miles)