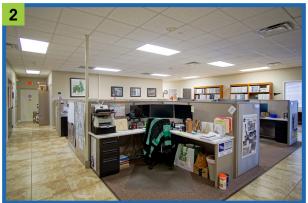

For Sale: \$1,425,000

± 5,000 RSF Building

IN 2024

Class 'A' 5,000 SF office building with prominent frontage in Alafaya Professional Park

Building layout includes 17 private offices, conference room, break room, and 3 restrooms

# **IMAGES**