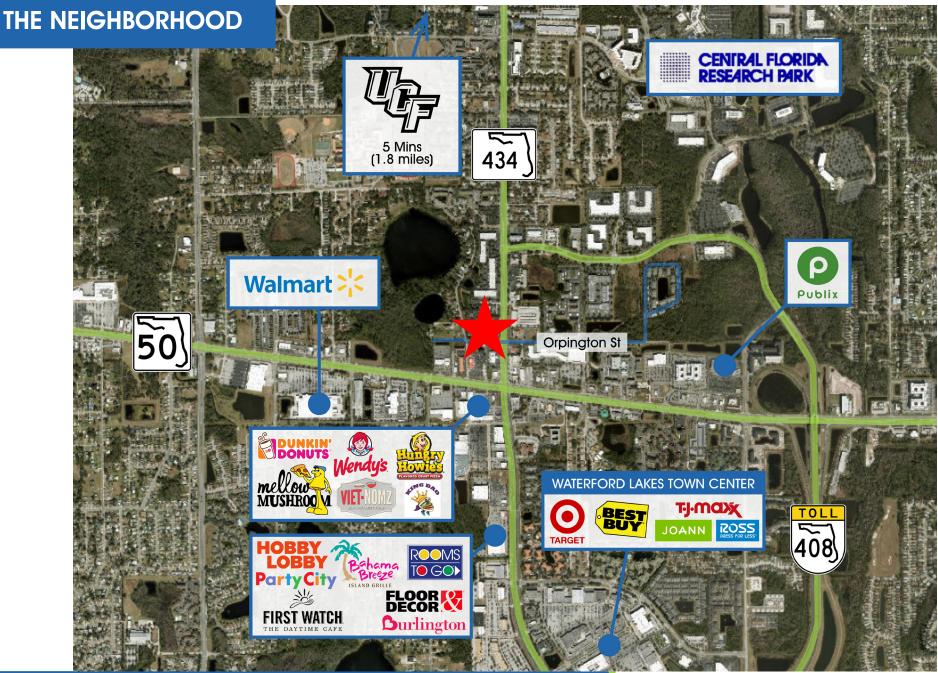

# **LOCATION**

1,000 SF of space separated via fire wall with 6 offices, private restroom, and a dedicated entrance that can be used for additional rental income or for main occupier

Direct access to Alafaya Tr. (SR 434) and E. Colonial Dr. (SR 50), just 3 mins from Central Florida Research Parkway, 5 mins. from UCF and 5 mins from 408

### **Drive Times & Traffic Counts**

1 minute (0.1 miles)

7 minutes (4.0 miles)

2 minutes (0.3 miles)

14 minutes (11.5 miles)

4 minutes (1.6 miles)

16 minutes (14.4 miles)

### 2023

SR 434 (N Alafaya Trail) 49,500 HWY 50 (West Colonial Road) 57,000