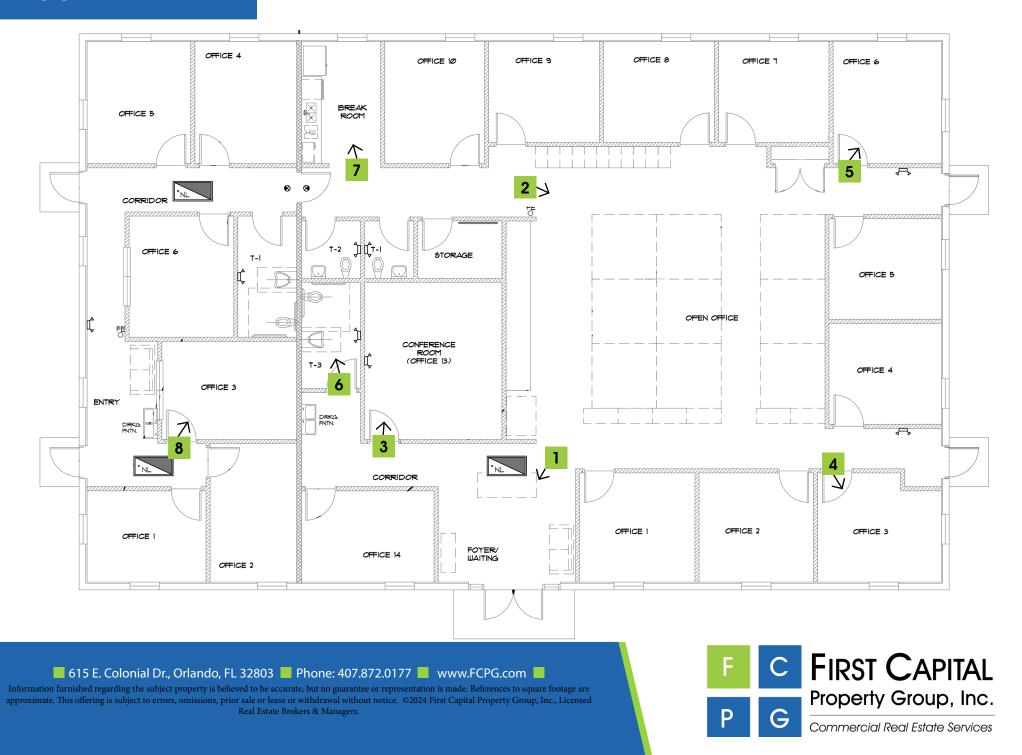

# **FLOORPLAN**

■ 615 E. Colonial Dr., Orlando, FL 32803 ■ Phone: 407.872.0177 ■ www.FCPG.com ■

Information furnished regarding the subject property is believed to be accurate, but no guarantee or representation is made. References to square footage are approximate. This offering is subject to errors, omissions, prior sale or lease or withdrawal without notice. ©2024 First Capital Property Group, Inc., Licensed Real Estate Brokers & Managers.

For Sale: \$1,425,000

± 5,000 RSF Building

IN 2024

Class 'A' 5,000 SF office building with prominent frontage in Alafaya Professional Park

Building layout includes 17 private offices, conference room, break room, and 3 restrooms