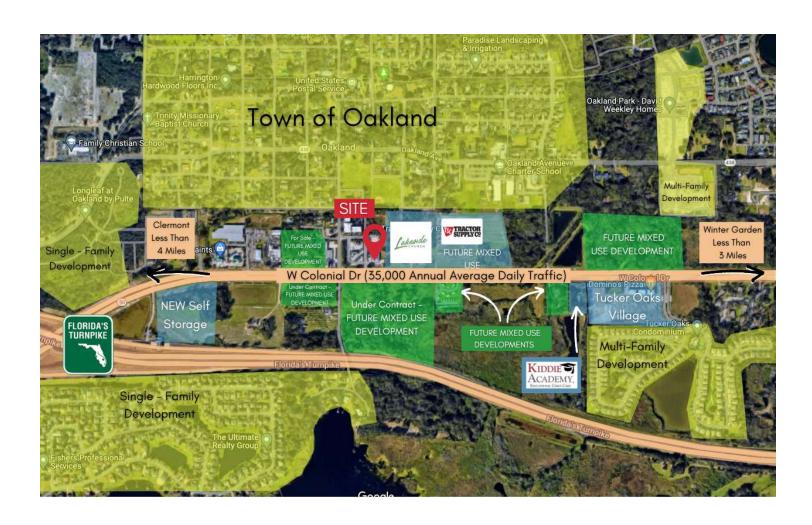

Tenants will have the opportunity to have signage directly on HWY 50 and be in close proximity to the Florida Turnpike interchange. The property is located with frontage right on HWY 50 in the center of all the new redevelopment happening in Oakland. Oakland is an actively growing market connecting the major cities of Winter Garden and Clermont.

#### PROPERTY HIGHLIGHTS

- Move In Ready Professional Office Suite
- Grease Trap on Site for Restaurant Users!
- Includes Large Open Areas, Private Offices, and Restrooms
- Co-Tenants Include Outdoor Living and Florida Institute of Neurology
- Frontage on HWY 50 (34,000 Annual Average Daily Traffic)

### FUTURE DEVELOPMENT MAP

OAKLAND, FL 34787

**LOCATION MAP** 

OAKLAND, FL 34787