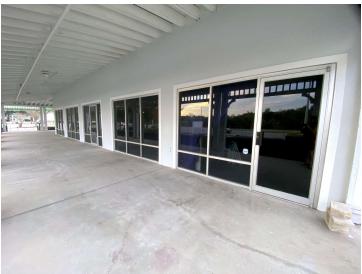

#### PROPERTY OVERVIEW

- \*\*Recently Renovated New Flooring and Paint!\*\*
- \*\*Medical Office Timeshare Also Available\*\*

Two suites, 1,884 SF or 2,411 SF +/-, are available for lease. Both suites include a bathroom, private office areas, and a storefront entrance. Both suites can also be combined to 4,524 SF +/-. Suites will be delivered "As-Is" including HVAC in good working order. These suites are perfect for any retail, medical, or restaurant user looking to take advantage of the growing market. A grease trap is also located on site.

Tenants will have the opportunity to have signage directly on HWY 50 and be in close proximity to the Florida Turnpike interchange. The property is located with frontage right on HWY 50 in the center of all the new redevelopment happening in Oakland. Oakland is an actively growing market connecting the major cities of Winter Garden and Clermont.

#### PROPERTY HIGHLIGHTS

- Move In Ready Professional Office Suite
- Grease Trap on Site for Restaurant Users!
- Includes Large Open Areas, Private Offices, and Restrooms
- Co-Tenants Include Outdoor Living and Florida Institute of Neurology
- Frontage on HWY 50 (34,000 Annual Average Daily Traffic)