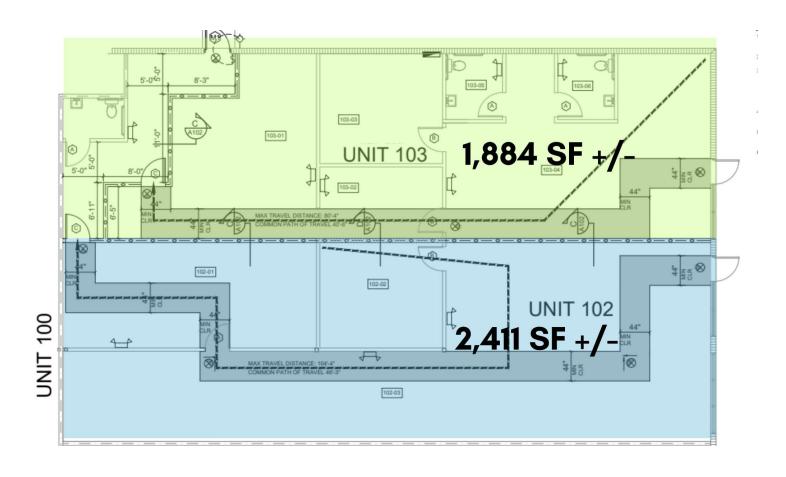

#### PROPERTY OVERVIEW

- \*\*Recently Renovated New Flooring and Paint!\*\*
- \*\*Medical Office Timeshare Also Available\*\*

Two suites, 1,884 SF or 2,411 SF +/-, are available for lease. Both suites include a bathroom, private office areas, and a storefront entrance. Both suites can also be combined to 4,524 SF +/-. Suites will be delivered "As-Is" including HVAC in good working order. These suites are perfect for any retail, medical, or restaurant user looking to take advantage of the growing market. A grease trap is also located on site.

# 16123 W Colonial Dr

Unit 102

Unit 102

Unit 103

Unit 103

DANIELLE KOVIE
407.214.4846
dkovie@millenia-partners.com

For Lease

OAKLAND, FL 34787