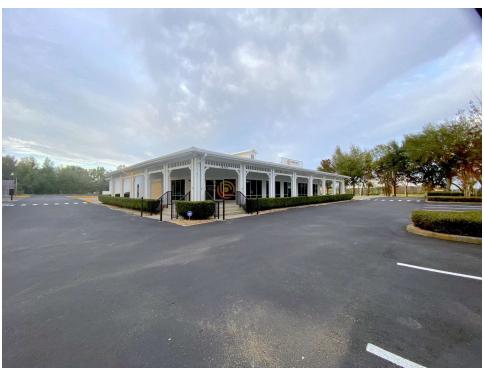

### **ADDITIONAL PHOTOS**

OAKLAND, FL 34787

#### PROPERTY OVERVIEW

- \*\*Recently Renovated New Flooring and Paint!\*\*
- \*\*Medical Office Timeshare Also Available\*\*

Two suites, 1,884 SF or 2,411 SF +/-, are available for lease. Both suites include a bathroom, private office areas, and a storefront entrance. Both suites can also be combined to 4,524 SF +/-. Suites will be delivered "As-Is" including HVAC in good working order. These suites are perfect for any retail, medical, or restaurant user looking to take advantage of the growing market. A grease trap is also located on site.

#### PROPERTY HIGHLIGHTS

- Move In Ready Professional Office Suite
- Grease Trap on Site for Restaurant Users!
- Includes Large Open Areas, Private Offices, and Restrooms
- Co-Tenants Include Outdoor Living and Florida Institute of Neurology
- Frontage on HWY 50 (34,000 Annual Average Daily Traffic)