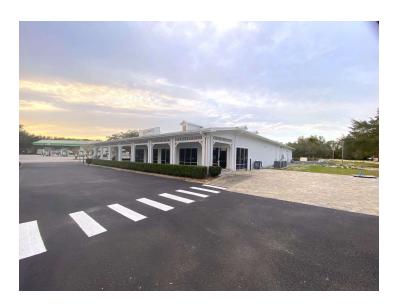

### **ADDITIONAL PHOTOS**

OAKLAND, FL 34787

#### PROPERTY OVERVIEW

- \*\*Recently Renovated New Flooring and Paint!\*\*
- \*\*Medical Office Timeshare Also Available\*\*

Two suites, 1,884 SF or 2,411 SF +/-, are available for lease. Both suites include a bathroom, private office areas, and a storefront entrance. Both suites can also be combined to 4,524 SF +/-. Suites will be delivered "As-Is" including HVAC in good working order. These suites are perfect for any retail, medical, or restaurant user looking to take advantage of the growing market. A grease trap is also located on site.

#### PROPERTY HIGHLIGHTS

- Move In Ready Professional Office Suite
- Grease Trap on Site for Restaurant Users!
- Includes Large Open Areas, Private Offices, and Restrooms
- Co-Tenants Include Outdoor Living and Florida Institute of Neurology
- Frontage on HWY 50 (34,000 Annual Average Daily Traffic)