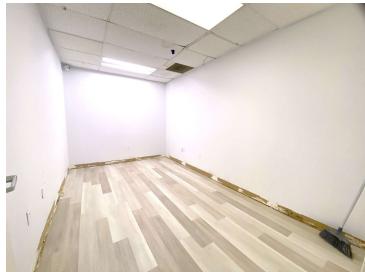

#### PROPERTY OVERVIEW

- \*\*Recently Renovated New Flooring and Paint!\*\*
- \*\*Medical Office Timeshare Also Available\*\*

Two suites, 1,884 SF or 2,411 SF +/-, are available for lease. Both suites include a bathroom, private office areas, and a storefront entrance. Both suites can also be combined to 4,524 SF +/-. Suites will be delivered "As-Is" including HVAC in good working order. These suites are perfect for any retail, medical, or restaurant user looking to take advantage of the growing market. A grease trap is also located on site.

### **ADDITIONAL PHOTOS**

OAKLAND, FL 34787