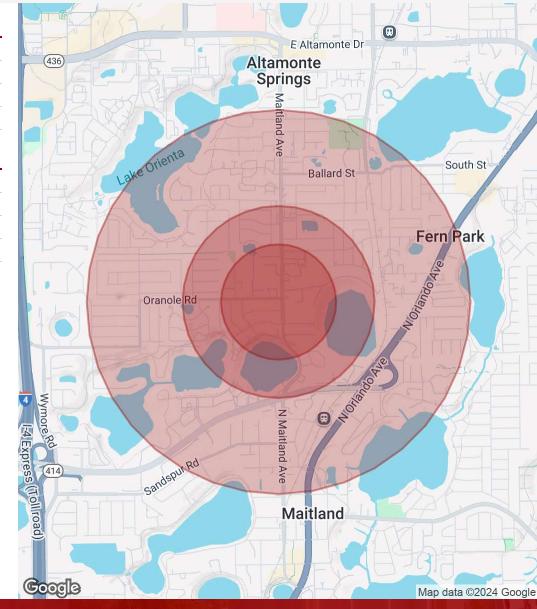

# **OFFERING SUMMARY**

| Sale Price:    | \$650,000  |
|----------------|------------|
| Lot Size:      | 0.37 Acres |
| Building Size: | 1,885 SF   |

| DEMOGRAPHICS      | 0.3 MILES | 0.5 MILES | 1 MILE    |
|-------------------|-----------|-----------|-----------|
| Total Households  | 308       | 994       | 4,808     |
| Total Population  | 735       | 2,368     | 10,737    |
| Average HH Income | \$96,480  | \$95,888  | \$106,835 |

# OFFICE BUILDING FOR SALE

| POPULATION           | 0.3 MILES | 0.5 MILES | 1 MILE |
|----------------------|-----------|-----------|--------|
| Total Population     | 735       | 2,368     | 10,737 |
| Average Age          | 45        | 45        | 44     |
| Average Age (Male)   | 42        | 42        | 42     |
| Average Age (Female) | 47        | 47        | 47     |

| HOUSEHOLDS & INCOME | 0.3 MILES | 0.5 MILES | 1 MILE    |
|---------------------|-----------|-----------|-----------|
| Total Households    | 308       | 994       | 4,808     |
| # of Persons per HH | 2.4       | 2.4       | 2.2       |
| Average HH Income   | \$96,480  | \$95,888  | \$106,835 |
| Average House Value | \$394,423 | \$425,992 | \$490,177 |

Demographics data derived from AlphaMap

Amy Calandrino, CCIM, SIOR CEO/Founding Broker 407.641.2221 amy@beyondcommercial.com