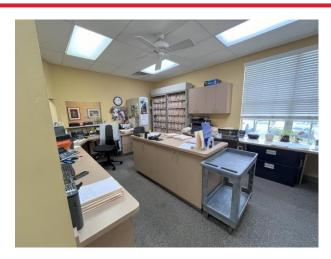

## **PROPERTY DESCRIPTION:**

- Available December 2024
- 5-6 offices with a reception area
- Large work area, 2 restrooms, and a kitchen
- Common area parking near the front door of the one-level building
- Tenant is currently a professional office