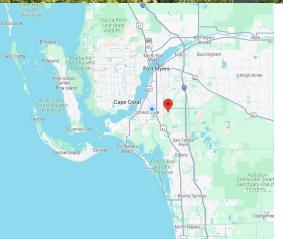

## FOR LEASE – OFFICE SPACE 6820 Porto Fino Cir., #1, Fort Myers, FL 33966

PRICE: \$24.00 (Modified Gross) + 2.5% Sales Tax

Size: 1850± SF Year Built: 2006 Parking: 4/1000 SF

**Location:** Porto Fino Business Park located between Six Mile Cypress and Plantation Rd., behind the Twins stadium.