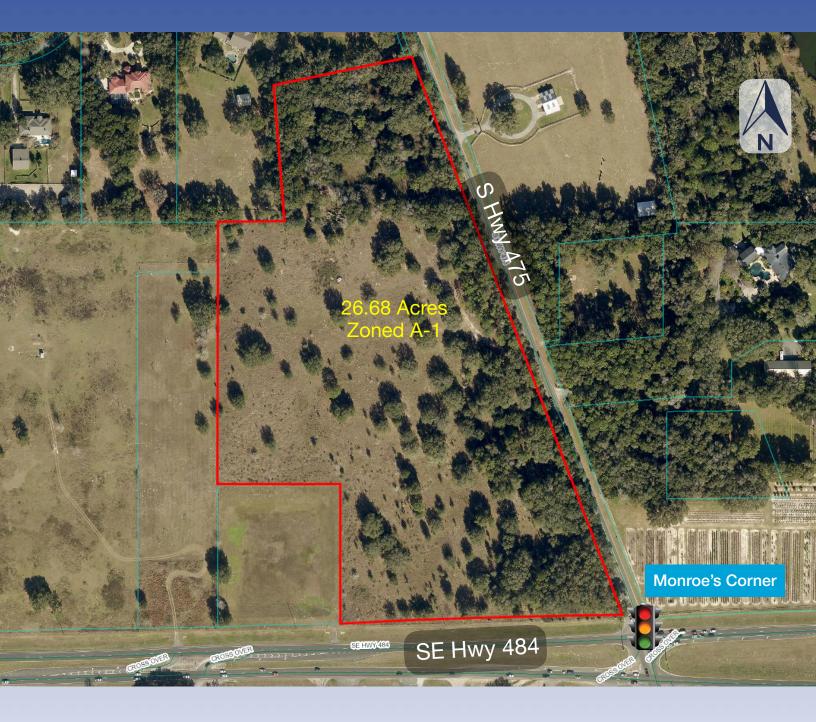

PRIME COMMERCIAL DEVELOPMENT OPPORTUNITY 26.68 Acres, Monroe's Corner Marion County, Florida, Exceptional Investment Property with Location, Location, Location!

Key Features:

- Large hard corner 26.68-acre parcel
- Two miles south of the Florida Horse Park and Florida Greenways and Trails System (FGTS)
- Zoned A1 with 6+ acres designated for Rural Activity Center (RAC)
- Strategic highway frontage on CR 484 at lighted intersection with CR 475, two miles from Exit 341 on I-75.
- Prime location for high-volume retail development
- Combined traffic count of Hwy 484 and CR 475 of 21,800 vehicles
- Existing residential well on property

Location Highlights: Situated at the crossroads of CR 484 and CR 475, this property offers maximum visibility and accessibility. The high traffic count and strategic zoning make this an ideal site for commercial expansion, retail centers, or mixed-use development.

Zoning Advantages: The A1 zoning with RAC future land use provides flexible development opportunities, making this a versatile investment for forward-thinking developers and businesses.

Perfect for:

- Retail Centers
- Commercial Complexes
- Mixed-Use Developments
- Large-Scale Business Ventures