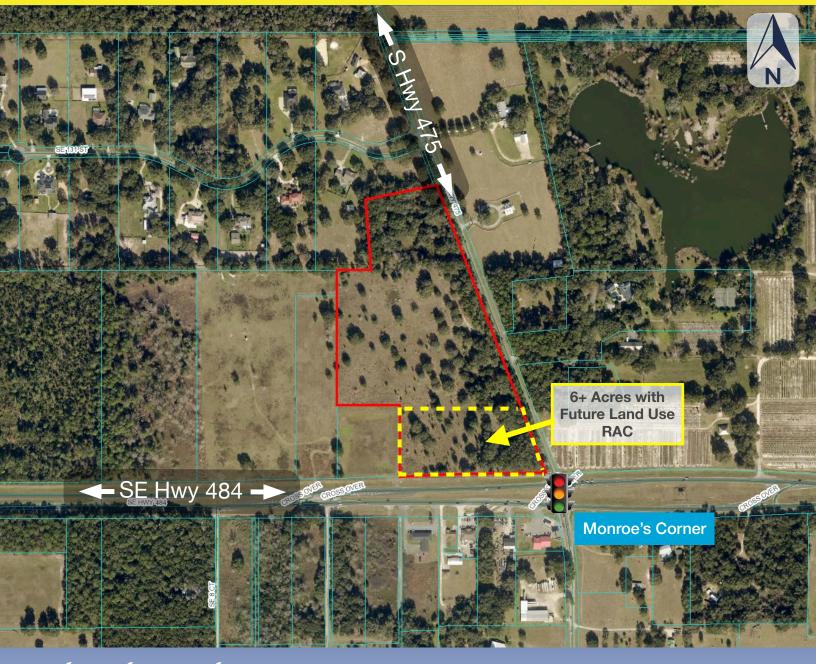

PRIME COMMERCIAL DEVELOPMENT OPPORTUNITY 26.68 Acres, Monroe's Corner Marion County, Florida, Exceptional Investment Property with Location, Location, Location!

Key Features:

- Large hard corner 26.68-acre parcel
- Two miles south of the Florida Horse Park and Florida Greenways and Trails System (FGTS)
- Zoned A1 with 6+ acres designated for Rural Activity Center (RAC)
- Strategic highway frontage on CR 484 at lighted intersection with CR 475, two miles from Exit 341 on I-75.
- Prime location for high-volume retail development
- Combined traffic count of Hwy 484 and CR 475 of 21,800 vehicles
- Existing residential well on property

Location Highlights: Situated at the crossroads of CR 484 and CR 475, this property offers maximum visibility and accessibility. The high traffic count and strategic zoning make this an ideal site for commercial expansion, retail centers, or mixed-use development.

Zoning Advantages: The A1 zoning with RAC future land use provides flexible development opportunities, making this a versatile investment for forward-thinking developers and businesses.

Perfect for:

- Retail Centers
- Commercial Complexes
- Mixed-Use Developments
- Large-Scale Business Ventures