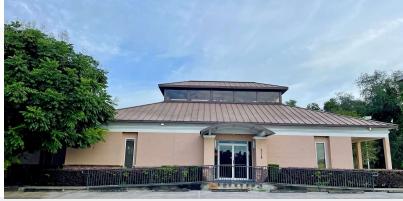

## 3116 Washington Street (Bank Building)

Zellwood, Florida 32798

## **Property Highlights**

- 3,129± SF former bank building
- 1.88± acres total (1.3± main parcel + 0.58± adjacent parcel)
- 3-lane drive-thru; 27 parking spaces
- Adjacent parcel has duplex house and is zoned multi-family
- Rare opportunity in Zellwood (unincorp. Orange County)
- 135 feet of frontage on US Hwy 441 / West Orange Blossom Trail (36,259 AADT)
- Monument signage on US Hwy 441
- · Zoning: C-1
- Potential uses: automotive car or used car lot, auto parts store, tire dealer, gas station, convenience store, restaurant, medical marijuana dispensary, bank, retail, church, professional office, commercial kennel, self-storage facility or storage yards
- Convenient to Ponkan Road, SR 429 (Western Beltway), SR 414 (Maitland Blvd), SR 44 & I-4
- Properties could be sold separately