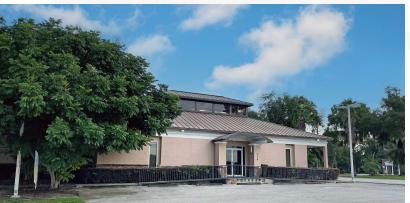

## Free Standing Building on 1.88± acres

3,129 SF | \$1,500,000 (\$479.39/SF)

## 3116 Washington Street (Bank Building)

Zellwood, Florida 32798

## **Property Highlights**

- 3,129± SF former bank building
- 1.88± acres total (1.3± main parcel + 0.58± adjacent parcel)
- 3-lane drive-thru; 27 parking spaces
- Adjacent parcel has duplex house and is zoned multi-family
- Rare opportunity in Zellwood (unincorp. Orange County)
- 135 feet of frontage on US Hwy 441 / West Orange Blossom Trail (36,259 AADT)
- Monument signage on US Hwy 441
- · Zoning: C-1
- Potential uses: automotive car or used car lot, auto parts store, tire dealer, gas station, convenience store, restaurant, medical marijuana dispensary, bank, retail, church, professional office, commercial kennel, self-storage facility or storage yards
- Convenient to Ponkan Road, SR 429 (Western Beltway), SR 414 (Maitland Blvd), SR 44 & I-4
- Properties could be sold separately