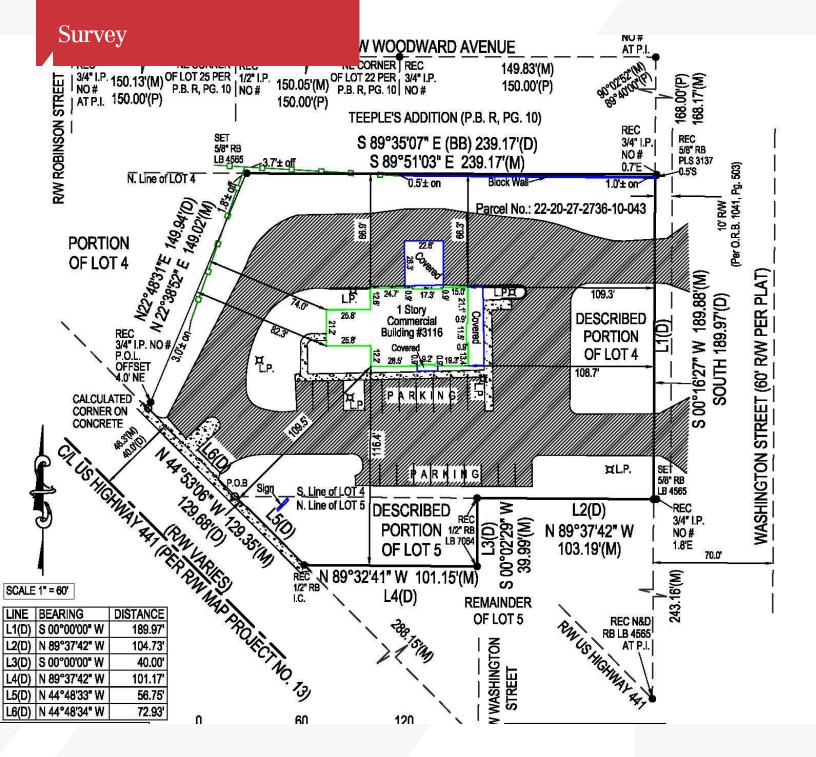

## **Property Highlights**

- 3,129± SF former bank building
- 1.88± acres total (1.3± main parcel + 0.58± adjacent parcel)
- 3-lane drive-thru; 27 parking spaces
- Adjacent parcel has duplex house and is zoned multi-family
- Rare opportunity in Zellwood (unincorp. Orange County)
- 135 feet of frontage on US Hwy 441 / West Orange Blossom Trail (36,259 AADT)
- Monument signage on US Hwy 441
- · Zoning: C-1
- Potential uses: automotive car or used car lot, auto parts store, tire dealer, gas station, convenience store, restaurant, medical marijuana dispensary, bank, retail, church, professional office, commercial kennel, self-storage facility or storage yards
- Convenient to Ponkan Road, SR 429 (Western Beltway), SR 414 (Maitland Blvd), SR 44 & I-4
- Properties could be sold separately