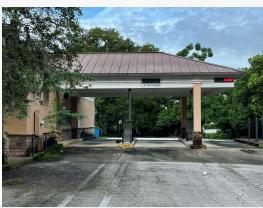

## **Property Highlights**

- 3,129± SF former bank building
- 1.88± acres total (1.3± main parcel + 0.58± adjacent parcel)
- 3-lane drive-thru; 27 parking spaces
- Adjacent parcel has duplex house and is zoned multi-family
- Rare opportunity in Zellwood (unincorp. Orange County)
- 135 feet of frontage on US Hwy 441 / West Orange Blossom Trail (36,259 AADT)
- Monument signage on US Hwy 441
- · Zoning: C-1
- Potential uses: automotive car or used car lot, auto parts store, tire dealer, gas station, convenience store, restaurant, medical marijuana dispensary, bank, retail, church, professional office, commercial kennel, self-storage facility or storage yards
- Convenient to Ponkan Road, SR 429 (Western Beltway), SR 414 (Maitland Blvd), SR 44 & I-4
- Properties could be sold separately