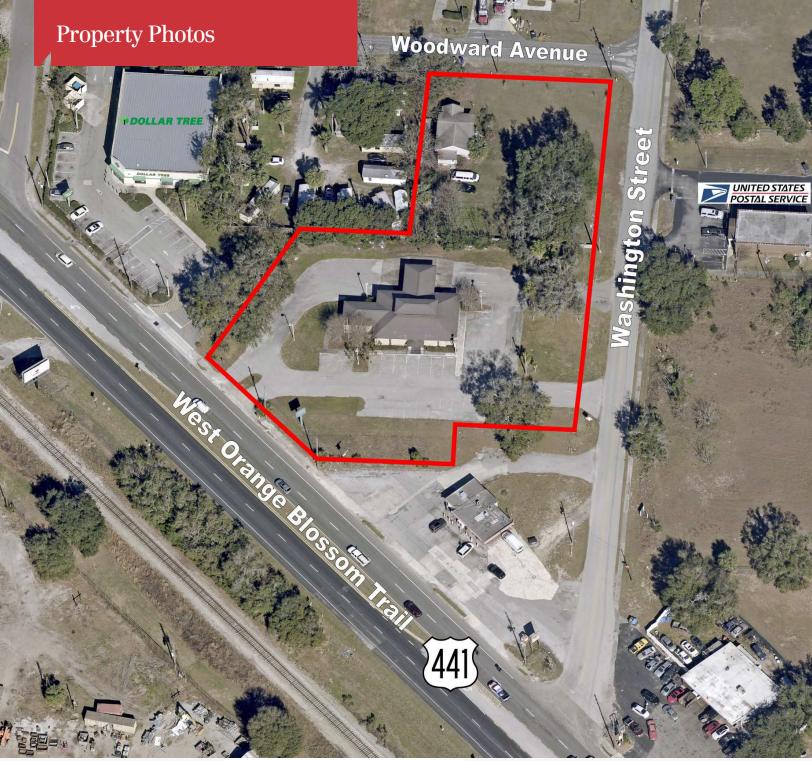

## **Property Highlights**

- 3,129± SF former bank building
- 1.88± acres total (1.3± main parcel + 0.58± adjacent parcel)
- 3-lane drive-thru; 27 parking spaces
- Adjacent parcel has duplex house and is zoned multi-family
- Rare opportunity in Zellwood (unincorp. Orange County)
- 135 feet of frontage on US Hwy 441 / West Orange Blossom Trail (36,259 AADT)
- Monument signage on US Hwy 441
- · Zoning: C-1
- Potential uses: automotive car or used car lot, auto parts store, tire dealer, gas station, convenience store, restaurant, medical marijuana dispensary, bank, retail, church, professional office, commercial kennel, self-storage facility or storage yards
- Convenient to Ponkan Road, SR 429 (Western Beltway), SR 414 (Maitland Blvd), SR 44 & I-4
- Properties could be sold separately