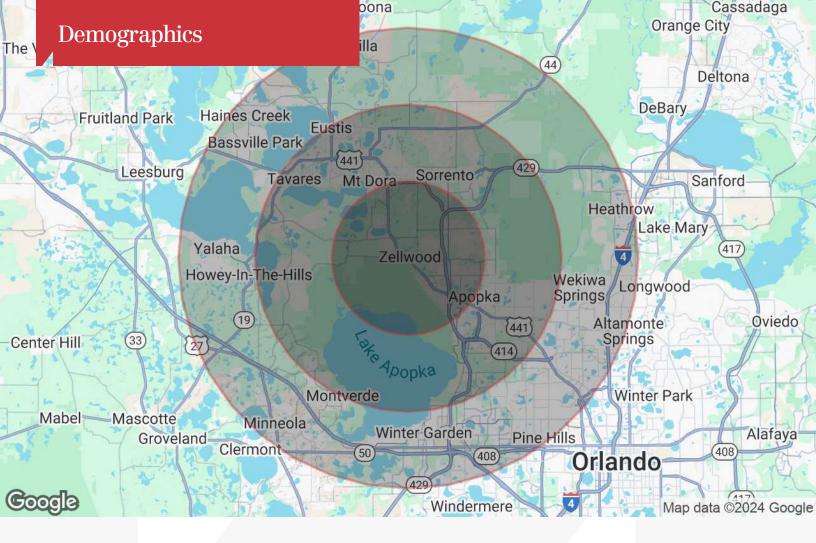

1800 Pembrook Drive, Suite 350 Orlando, FL 32810 407 875 9989 tel

| Population                           | 5 Miles               | 10 Miles           | 15 Miles            |
|--------------------------------------|-----------------------|--------------------|---------------------|
| TOTAL POPULATION                     | 38,439                | 177,676            | 698,231             |
| MEDIAN AGE                           | 43                    | 43                 | 42                  |
| MEDIAN AGE (MALE)                    | 42                    | 42                 | 41                  |
| MEDIAN AGE (FEMALE)                  | 44                    | 44                 | 43                  |
|                                      |                       |                    |                     |
| Households & Income                  | 5 Miles               | 10 Miles           | 15 Miles            |
| Households & Income TOTAL HOUSEHOLDS | <b>5 Miles</b> 14,012 | 10 Miles<br>66,491 | 15 Miles<br>262,217 |
|                                      |                       |                    |                     |
| TOTAL HOUSEHOLDS                     | 14,012                | 66,491             | 262,217             |

<sup>\*</sup> Demographic data derived from 2020 ACS - US Census