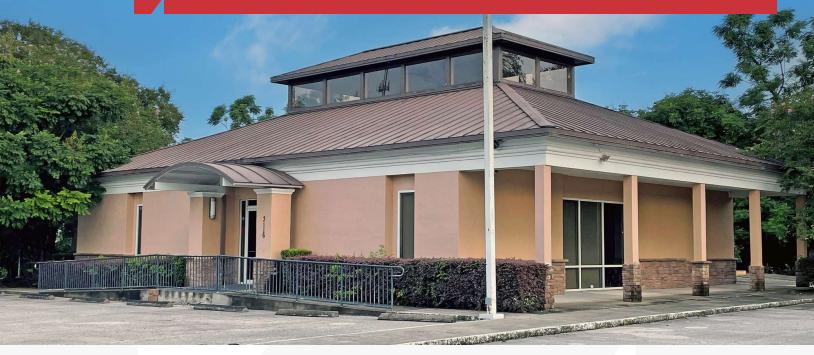

## Free Standing Building on 1.88± acres

3,129 SF | \$1,500,000 (\$479.39/SF)

## 3116 Washington Street (Bank Building)

Zellwood, Florida 32798

## **Property Highlights**

- 3,129± SF former bank building
- 1.88± acres total (1.3± main parcel + 0.58± adjacent parcel)
- 3-lane drive-thru; 27 parking spaces
- Adjacent parcel has duplex house and is zoned multi-family
- Rare opportunity in Zellwood (unincorp. Orange County)
- 135 feet of frontage on US Hwy 441 / West Orange Blossom Trail (36,259 AADT)
- Monument signage on US Hwy 441
- · Zoning: C-1
- Potential uses: automotive car or used car lot, auto parts store, tire dealer, gas station, convenience store, restaurant, medical marijuana dispensary, bank, retail, church, professional office, commercial kennel, self-storage facility or storage yards
- Convenient to Ponkan Road, SR 429 (Western Beltway), SR 414 (Maitland Blvd), SR 44 & I-4
- Properties could be sold separately