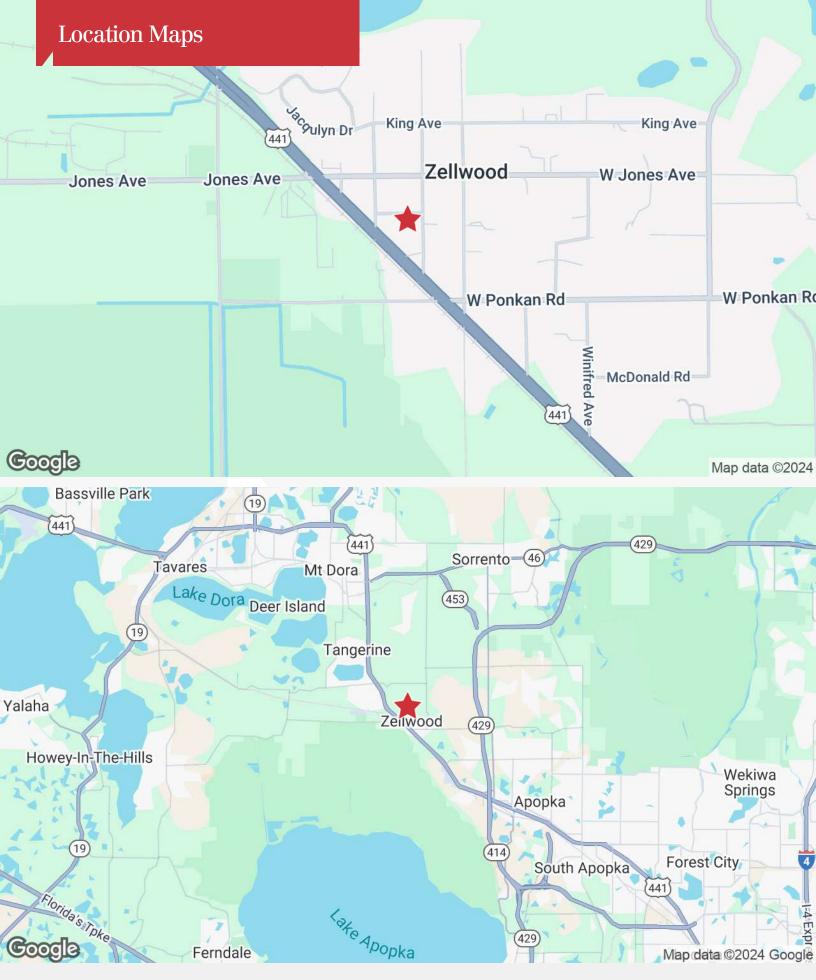

## 3116 Washington Street (Bank Building)

Zellwood, Florida 32798

## **Property Highlights**

- 3,129± SF former bank building
- 1.88± acres total (1.3± main parcel + 0.58± adjacent parcel)
- 3-lane drive-thru; 27 parking spaces
- Adjacent parcel has duplex house and is zoned multi-family
- Rare opportunity in Zellwood (unincorp. Orange County)
- 135 feet of frontage on US Hwy 441 / West Orange Blossom Trail (36,259 AADT)
- Monument signage on US Hwy 441
- · Zoning: C-1
- Potential uses: automotive car or used car lot, auto parts store, tire dealer, gas station, convenience store, restaurant, medical marijuana dispensary, bank, retail, church, professional office, commercial kennel, self-storage facility or storage yards
- Convenient to Ponkan Road, SR 429 (Western Beltway), SR 414 (Maitland Blvd), SR 44 & I-4
- Properties could be sold separately