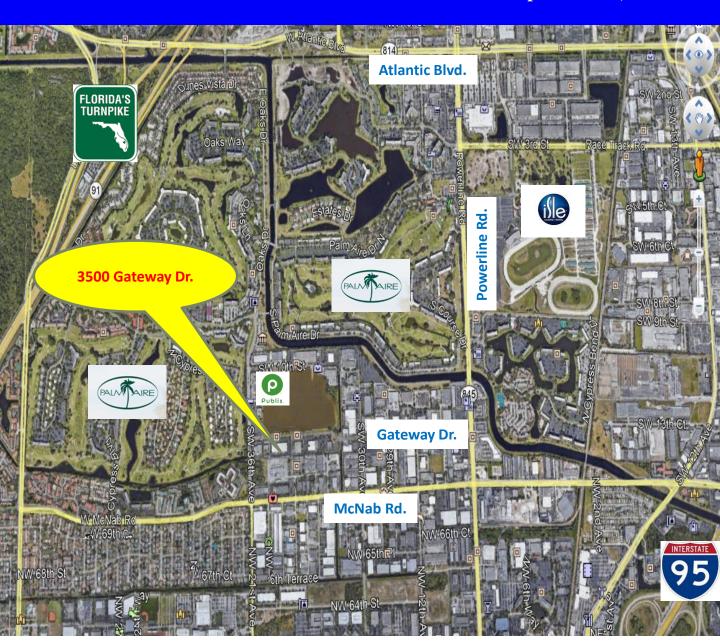

## **Location Map**

For Lease \$15.00 Gross 3500 Gateway Drive Pompano Beach, FL 33069

Disclaimer: This offering subject to errors, omissions, prior sale or withdrawal without notice.

1233 E. Hillsboro Blvd Deerfield Beach, FL 33441