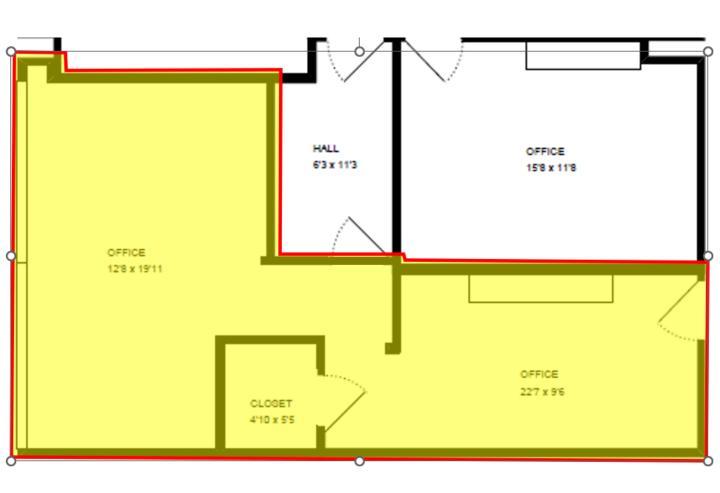

## Suite 204 Floor Plan 1,201 RSF

For Lease \$15.00 Gross 3500 Gateway Drive Pompano Beach, FL 33069

Disclaimer: This offering subject to errors, omissions, prior sale or withdrawal without notice.

1233 E. Hillsboro Blvd Deerfield Beach, FL 33441