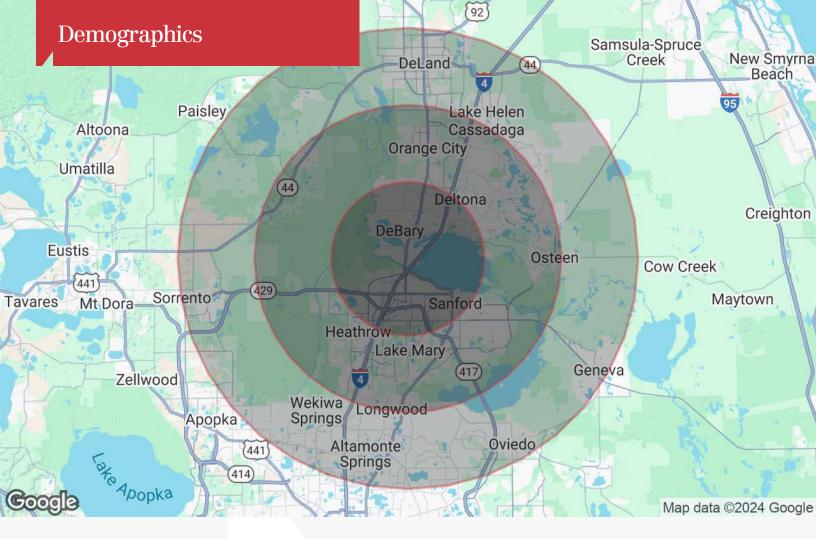

Orlando, FL 32810 407 875 9989 tel nairealvest.com

| Population          | 5 Miles   | 10 Miles  | 15 Miles  |  |
|---------------------|-----------|-----------|-----------|--|
| TOTAL POPULATION    | 95,088    | 329,751   | 652,977   |  |
| MEDIAN AGE          | 42        | 42        | 42        |  |
| MEDIAN AGE (MALE)   | 40        | 41        | 41        |  |
| MEDIAN AGE (FEMALE) | 43        | 43        | 43        |  |
| Households & Income | 5 Miles   | 10 Miles  | 15 Miles  |  |
| TOTAL HOUSEHOLDS    | 37,509    | 126,140   | 251,633   |  |
| # OF PERSONS PER HH | 2.5       | 2.6       | 2.6       |  |
| AVERAGE HH INCOME   | \$106,906 | \$102,170 | \$103,930 |  |
| AVERAGE HOUSE VALUE | \$401,893 | \$365,299 | \$384,572 |  |

\* Demographic data derived from 2020 ACS - US Census

The information contained herein has been given to us by the owner of the property or other sources we deem reliable. We have no reason to doubt its accuracy, but we do not guarantee it. All information should be verified prior to purchase or lease. Unless otherwise noted, the property is being offered as-is, where is, with all faults.