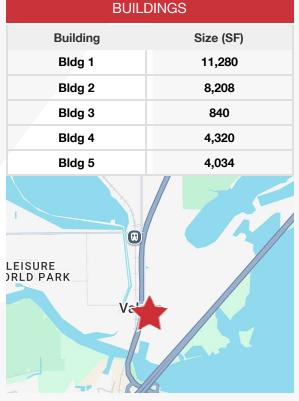

#### **Property Highlights**

- Industrial complex for manufacturing and assembly
- 5 buildings in the complex totaling 28,682± SF plus some outside storage on 1.78± acres
- Permitted paint booth included
- Great location on US Hwy 17-92, minutes from I-4
- Property is suitable for multiple purposes: industrial warehousing, manufacturing and assembly
- Volusia County has grown significantly during the last 10 vears
- High daily vehicle counts: 37,000 (US Hwy 17-92) & 138,000 (I-4)
- Midway between two I-4 interchanges
- Zoning: B-5 (Heavy Commercial), City of DeBary allows many industrial uses

## Aerial

The information contained herein has been given to us by the owner of the property or other sources we deem reliable. We have no reason to doubt its accuracy, but we do not guarantee it. All information should be verified prior to purchase or lease. Unless otherwise noted, the property is being offered as-is, where is, with all faults.