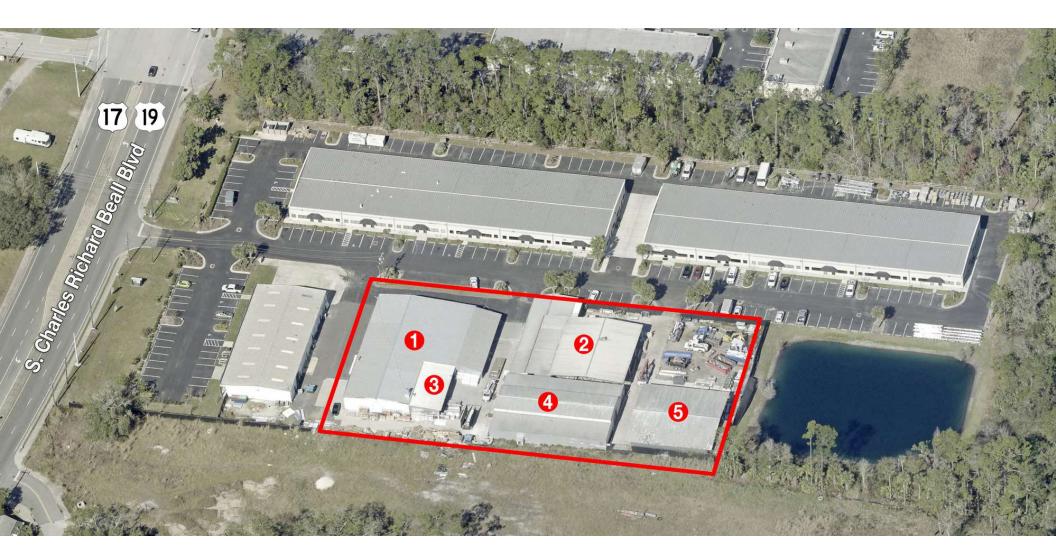

#### **Property Highlights**

- Industrial complex for manufacturing and assembly
- 5 buildings in the complex totaling 28,682± SF plus some outside storage on 1.78± acres
- Permitted paint booth included
- Great location on US Hwy 17-92, minutes from I-4
- Property is suitable for multiple purposes: industrial warehousing, manufacturing and assembly
- Volusia County has grown significantly during the last 10 vears
- High daily vehicle counts: 37,000 (US Hwy 17-92) & 138,000 (I-4)
- Midway between two I-4 interchanges
- Zoning: B-5 (Heavy Commercial), City of DeBary allows many industrial uses

## Aerial

The information contained herein has been given to us by the owner of the property or other sources we deem reliable. We have no reason to doubt its accuracy, but we do not guarantee it. All information should be verified prior to purchase or lease. Unless otherwise noted, the property is being offered as-is, where is, with all faults.