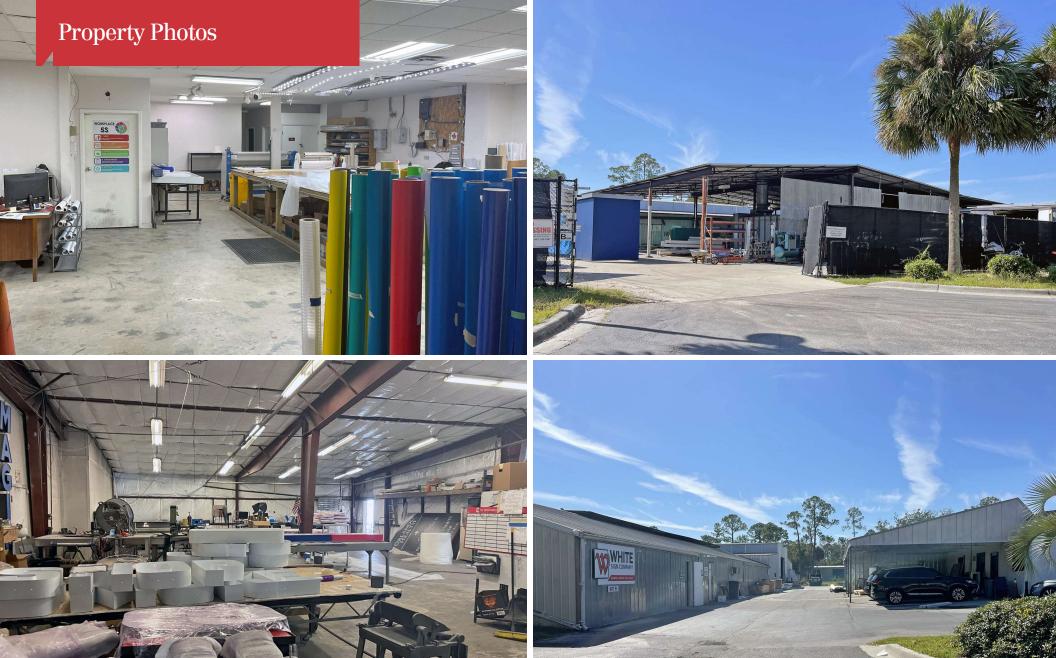

#### **Property Highlights**

- Industrial complex for manufacturing and assembly
- 5 buildings in the complex totaling 28,682± SF plus some outside storage on 1.78± acres
- Permitted paint booth included
- Great location on US Hwy 17-92, minutes from I-4
- Property is suitable for multiple purposes: industrial warehousing, manufacturing and assembly
- Volusia County has grown significantly during the last 10 vears
- High daily vehicle counts: 37,000 (US Hwy 17-92) & 138,000 (I-4)
- Midway between two I-4 interchanges
- Zoning: B-5 (Heavy Commercial), City of DeBary allows many industrial uses