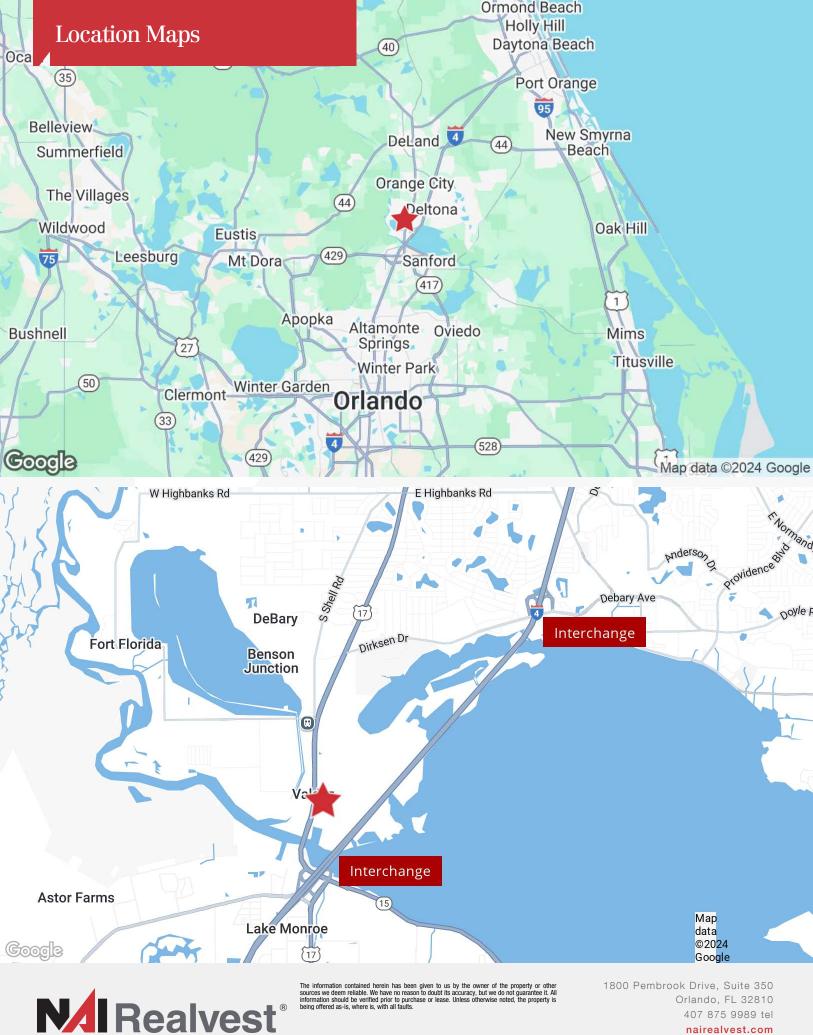

#### **Property Highlights**

- Industrial complex for manufacturing and assembly
- 5 buildings in the complex totaling 28,682± SF plus some outside storage on 1.78± acres
- Permitted paint booth included
- Great location on US Hwy 17-92, minutes from I-4
- Property is suitable for multiple purposes: industrial warehousing, manufacturing and assembly
- Volusia County has grown significantly during the last 10 vears
- High daily vehicle counts: 37,000 (US Hwy 17-92) & 138,000 (I-4)
- Midway between two I-4 interchanges
- Zoning: B-5 (Heavy Commercial), City of DeBary allows many industrial uses