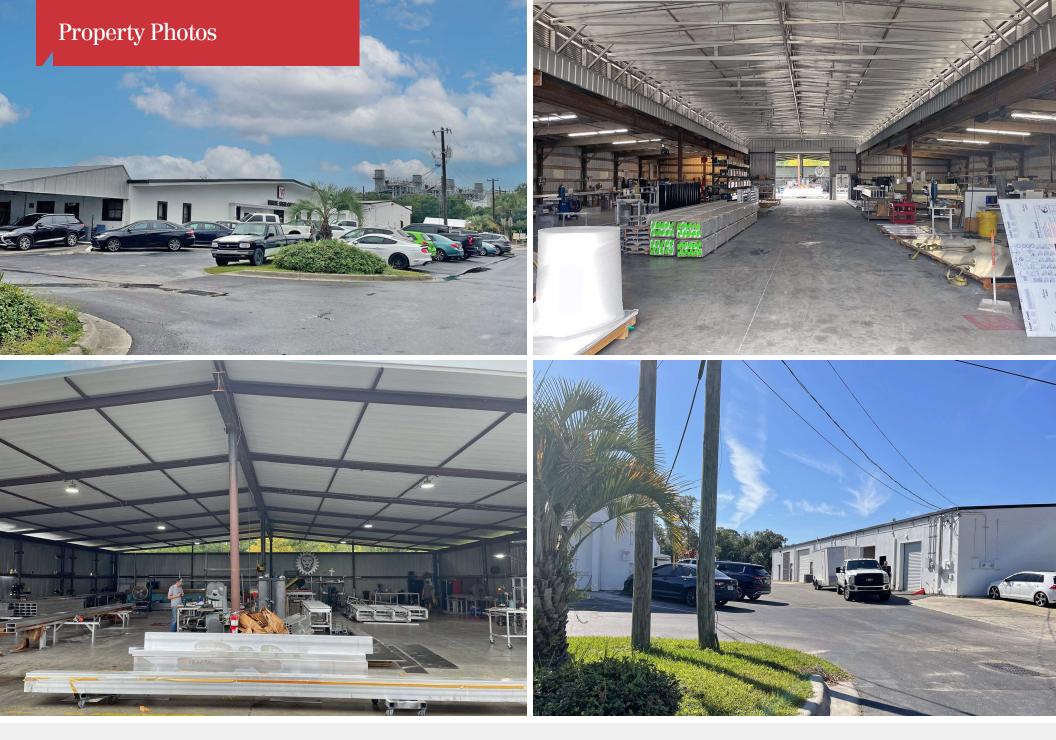

#### **Property Highlights**

- Industrial complex for manufacturing and assembly
- 5 buildings in the complex totaling 28,682± SF plus some outside storage on 1.78± acres
- Permitted paint booth included
- Great location on US Hwy 17-92, minutes from I-4
- Property is suitable for multiple purposes: industrial warehousing, manufacturing and assembly
- Volusia County has grown significantly during the last 10 vears
- High daily vehicle counts: 37,000 (US Hwy 17-92) & 138,000 (I-4)
- Midway between two I-4 interchanges
- Zoning: B-5 (Heavy Commercial), City of DeBary allows many industrial uses