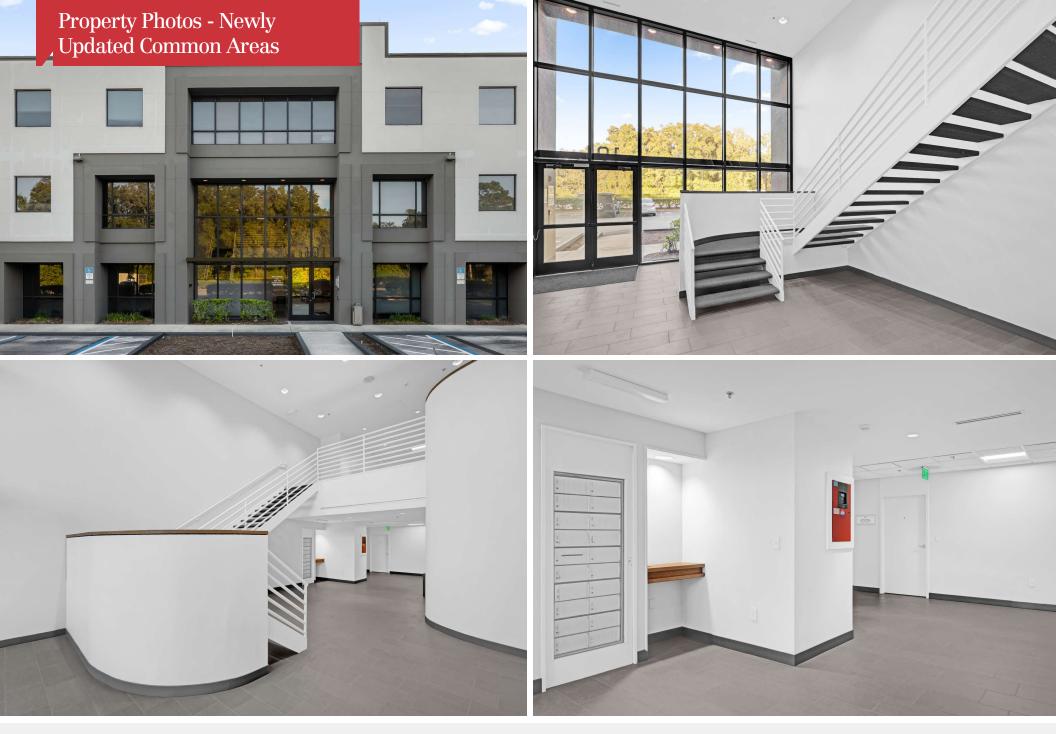

## **Property Highlights**

- Casselberry Oaks 42,366± SF, 3-story office building on 2-acre site; beautiful trees and peaceful setting
- Frontage on busy US Hwy 17-92 (55,000 AADT)
- Suites are immediately available
- Ample surface parking
- Close to many new restaurants in revitalized US Hwy 17-92 corridor
- Near many Casselberry, Altamonte Springs and Winter Springs residential communities
- ½ mile to intersection of SR 436 and US Hwy 17-92 quick access for employees and employers
- 15 minutes to I-4 via SR 436
- Less than a mile from Target Shopping Center