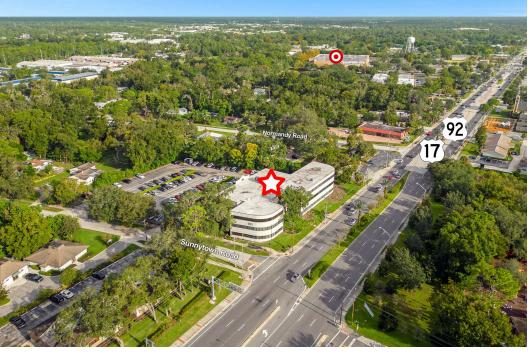

## Casselberry Oaks

101 Sunnytown Road, Casselberry, Florida 32707

## **Property Highlights**

- Casselberry Oaks 42,366± SF, 3-story office building on 2-acre site; beautiful trees and peaceful setting
- Frontage on busy US Hwy 17-92 (55,000 AADT)
- Suites are immediately available
- Ample surface parking
- Close to many new restaurants in revitalized US Hwy 17-92 corridor
- Near many Casselberry, Altamonte Springs and Winter Springs residential communities
- ½ mile to intersection of SR 436 and US Hwy 17-92 quick access for employees and employers
- 15 minutes to I-4 via SR 436
- Less than a mile from Target Shopping Center