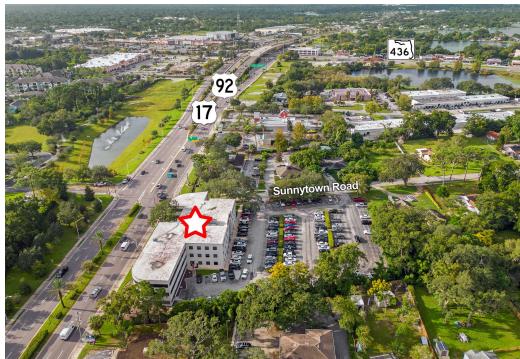

## Casselberry Oaks

101 Sunnytown Road, Casselberry, Florida 32707

## **Property Highlights**

- Casselberry Oaks 42,366± SF, 3-story office building on 2-acre site; beautiful trees and peaceful setting
- Frontage on busy US Hwy 17-92 (55,000 AADT)
- Suites are immediately available
- Ample surface parking
- Close to many new restaurants in revitalized US Hwy 17-92 corridor
- Near many Casselberry, Altamonte Springs and Winter Springs residential communities
- ½ mile to intersection of SR 436 and US Hwy 17-92 quick access for employees and employers
- 15 minutes to I-4 via SR 436
- Less than a mile from Target Shopping Center