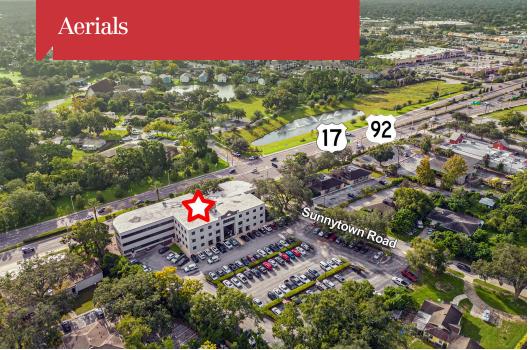

## **Property Highlights**

- Casselberry Oaks 42,366± SF, 3-story office building on 2-acre site; beautiful trees and peaceful setting
- Frontage on busy US Hwy 17-92 (55,000 AADT)
- Suites are immediately available
- Ample surface parking
- Close to many new restaurants in revitalized US Hwy 17-92 corridor
- Near many Casselberry, Altamonte Springs and Winter Springs residential communities
- ½ mile to intersection of SR 436 and US Hwy 17-92 quick access for employees and employers
- 15 minutes to I-4 via SR 436
- Less than a mile from Target Shopping Center