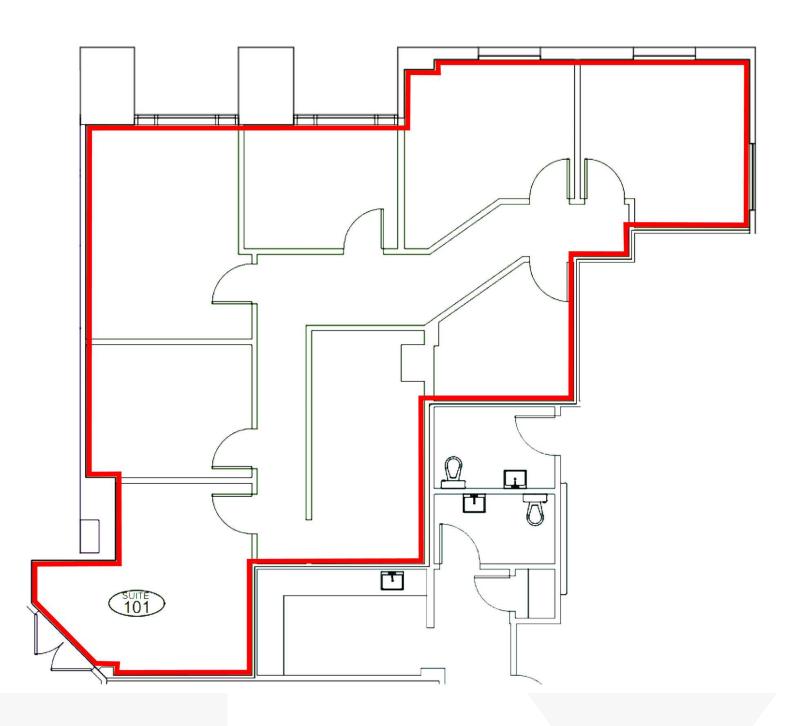

Lease Rate: \$21.00 / SF Full Service

| AVAILABLE SPACES |               |           |
|------------------|---------------|-----------|
| Space            | Lease Rate    | Size (SF) |
| Suite 100        | \$21.00 SF/yr | 2,150     |
| Suite 101        | \$21.00 SF/yr | 1,677     |
| Suite 108        | \$21.00 SF/yr | 1,265     |
| Suite 206        | \$21.00 SF/yr | 1,011     |