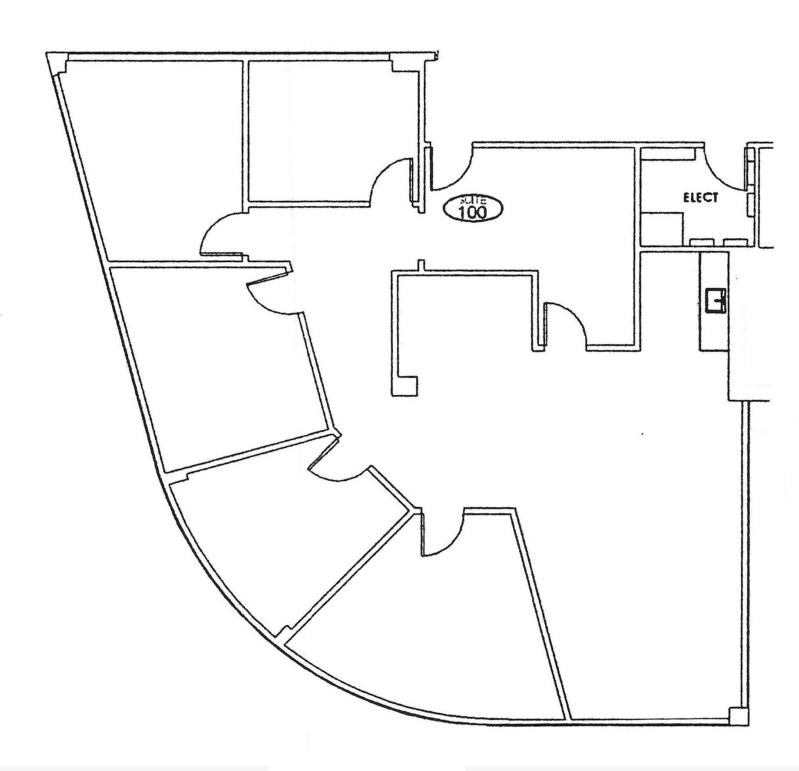

Lease Rate: \$21.00 / SF Full Service

| AVAILABLE SPACES |               |           |
|------------------|---------------|-----------|
| Space            | Lease Rate    | Size (SF) |
| Suite 100        | \$21.00 SF/yr | 2,150     |
| Suite 101        | \$21.00 SF/yr | 1,677     |
| Suite 108        | \$21.00 SF/yr | 1,265     |
| Suite 206        | \$21.00 SF/yr | 1,011     |