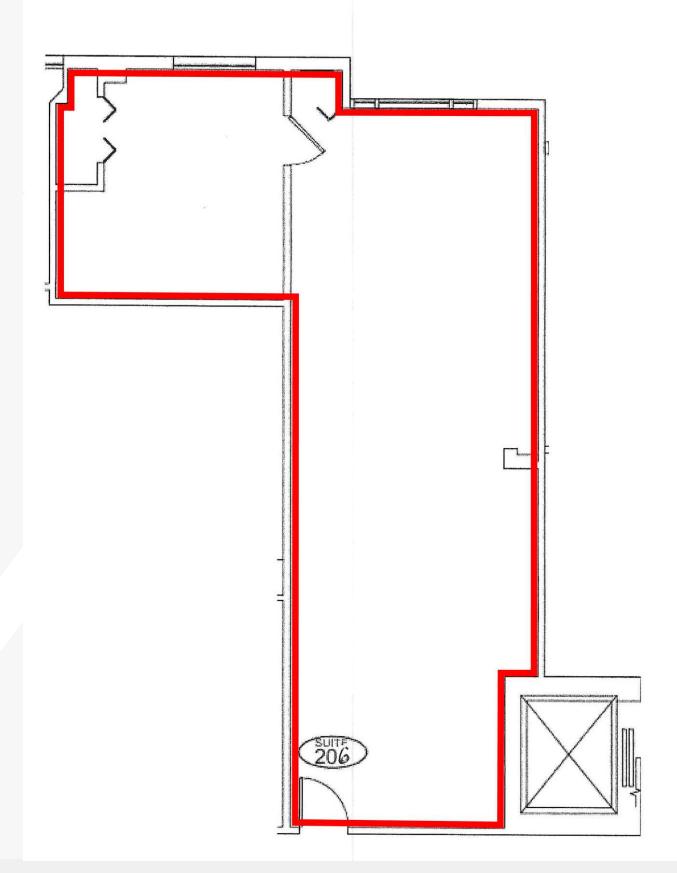

Lease Rate: \$21.00 / SF Full Service

| AVAILABLE SPACES |               |           |
|------------------|---------------|-----------|
| Space            | Lease Rate    | Size (SF) |
| Suite 100        | \$21.00 SF/yr | 2,150     |
| Suite 101        | \$21.00 SF/yr | 1,677     |
| Suite 108        | \$21.00 SF/yr | 1,265     |
| Suite 206        | \$21.00 SF/yr | 1,011     |

## Suite 206 - 1,011± SF