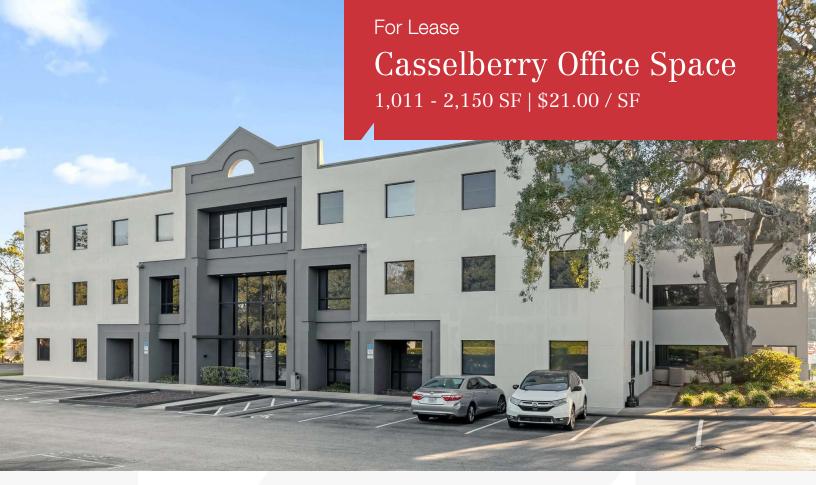

## Casselberry Oaks

101 Sunnytown Road, Casselberry, Florida 32707

## **Property Highlights**

- Casselberry Oaks 42,366± SF, 3-story office building on 2-acre site; beautiful trees and peaceful setting
- Frontage on busy US Hwy 17-92 (55,000 AADT)
- Suites are immediately available
- Ample surface parking
- Close to many new restaurants in revitalized US Hwy 17-92 corridor
- Near many Casselberry, Altamonte Springs and Winter Springs residential communities
- ½ mile to intersection of SR 436 and US Hwy 17-92 quick access for employees and employers
- 15 minutes to I-4 via SR 436
- Less than a mile from Target Shopping Center

Lease Rate: \$21.00 / SF Full Service

| AVAILABLE SPACES |               |           |
|------------------|---------------|-----------|
| Space            | Lease Rate    | Size (SF) |
| Suite 100        | \$21.00 SF/yr | 2,150     |
| Suite 101        | \$21.00 SF/yr | 1,677     |
| Suite 108        | \$21.00 SF/yr | 1,265     |
| Suite 206        | \$21.00 SF/yr | 1,011     |