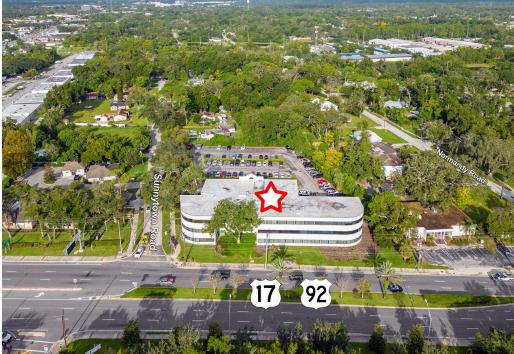

## Casselberry Oaks

101 Sunnytown Road, Casselberry, Florida 32707

## **Property Highlights**

- Casselberry Oaks 42,366± SF, 3-story office building on 2-acre site; beautiful trees and peaceful setting
- Frontage on busy US Hwy 17-92 (55,000 AADT)
- Suites are immediately available
- Ample surface parking
- Close to many new restaurants in revitalized US Hwy 17-92 corridor
- Near many Casselberry, Altamonte Springs and Winter Springs residential communities
- ½ mile to intersection of SR 436 and US Hwy 17-92 quick access for employees and employers
- 15 minutes to I-4 via SR 436
- Less than a mile from Target Shopping Center