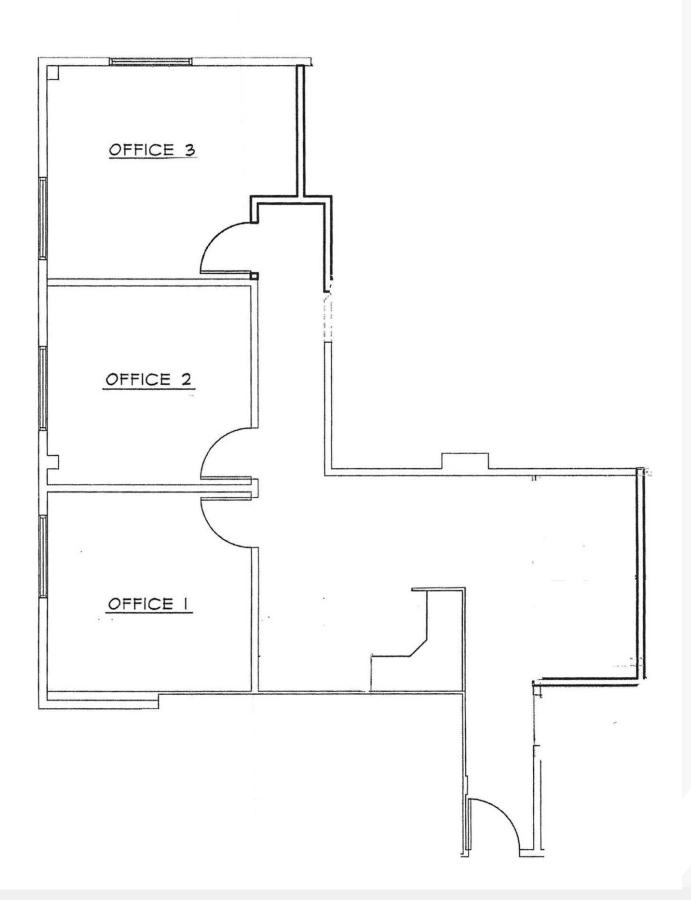

Lease Rate: \$21.00 / SF Full Service

| AVAILABLE SPACES |               |           |
|------------------|---------------|-----------|
| Space            | Lease Rate    | Size (SF) |
| Suite 100        | \$21.00 SF/yr | 2,150     |
| Suite 101        | \$21.00 SF/yr | 1,677     |
| Suite 108        | \$21.00 SF/yr | 1,265     |
| Suite 206        | \$21.00 SF/yr | 1,011     |

## Suite 206 - 1,011± SF