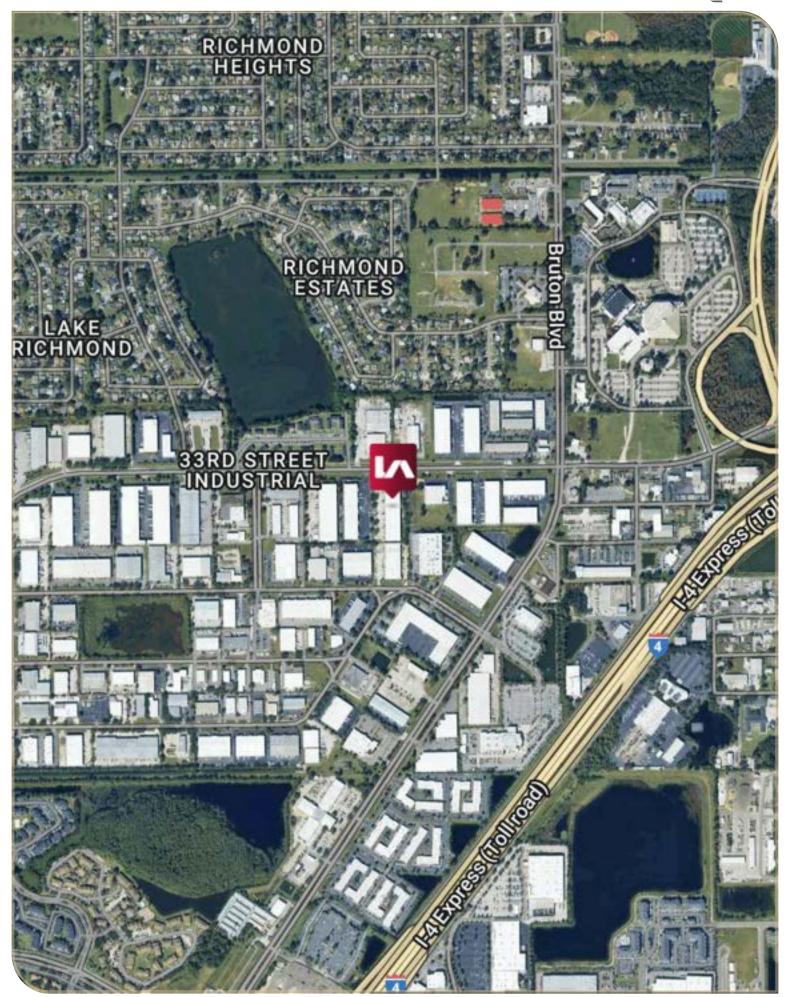

## 33rd Street Industrial Center Bldg 8

4210 LB McLeod Road, Orlando, FL 32811

## 3,640 SF | SUITE 106



LEASING INFO & CONTACT

Derek Riggleman SIOR

321.281.8507 / driggleman@lee-associates.com





## **BUILDING DATA**

| BuildingSize:   | 65,000 SF     |
|-----------------|---------------|
| Ceiling Height: | 22'           |
| Column Spacing: | 28' W x 65' D |
| Truck Court:    | 100'          |
| Building Depth: | 130'          |

## **LISTING DATA**

| Available Size: | Suite 106   3,640 SF |
|-----------------|----------------------|
| Office Size:    | 680 SF               |
| Doors:          | One (1) Dock High    |
| Lease Rate:     | \$16.95/SF NNN       |
| Op Ex:          | \$2.89/SF            |