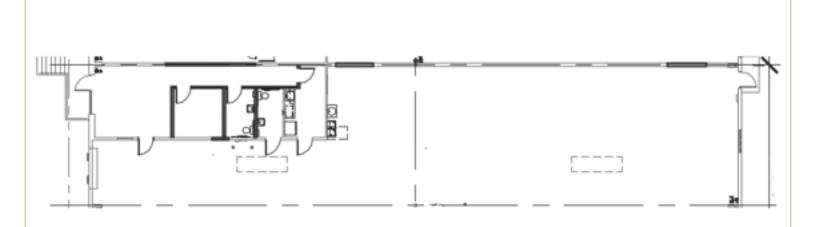

## **LISTING DATA**

| Available Size: | Suite 106   3,640 SF |
|-----------------|----------------------|
| Office Size:    | 680 SF               |
| Doors:          | One (1) Dock High    |
| Lease Rate:     | \$16.95/SF NNN       |
| Op Ex:          | \$2.89/SF            |