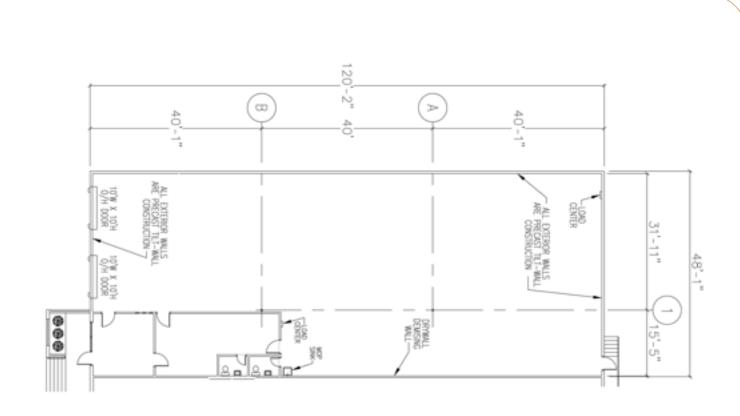

## **BUILDING DATA**

| Total Bldg SF:   | 57,600 SF         |
|------------------|-------------------|
| Ceiling Height:  | 18'               |
| Column Spacing:  | 32'W x 40'D       |
| Parking Ratio:   | Up to 1.9/1,000   |
| Fire Protection: | .215 GPM/2,000 SF |
| Truck Court:     | 115'              |
| Building Type:   | Front Load        |

## **LISTING DATA**

| Available SF: | Suite 4288 - 5,760 SF |
|---------------|-----------------------|
| Office SF:    | 660 SF                |
| Warehouse SF: | 5,100 SF              |
| Doors:        | Two (2) Dock High     |
| Lease Rate:   | \$16.95/SF NNN        |
| Op Ex:        | \$2.86/SF             |
| Available:    | March 1, 2025         |