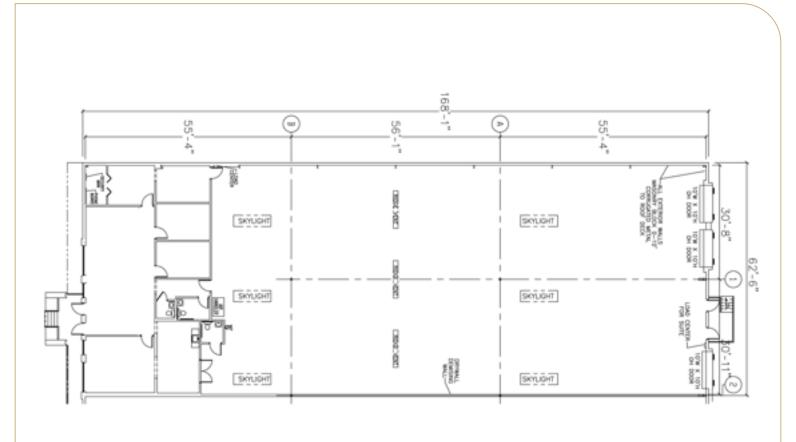

## 10,252 SF | SUITE 4388

LEASING INFO & CONTACT

Derek Riggleman SIOR

321.281.8507 / driggleman@lee-associates.com

## **BUILDING DATA**

| Total Bldg SF:   | 42,004 SF         |
|------------------|-------------------|
| Ceiling Height:  | 20'               |
| Column Spacing:  | 30'W x 55'D       |
| Parking Ratio:   | Up to 5/1,000     |
| Fire Protection: | .215 GPM/2,000 SF |
| Truck Court:     | 74'               |
| Building Type:   | Rear Load         |

## **LISTING DATA**

| Available SF: | Suite 4388 - 10,252 SF |
|---------------|------------------------|
| Office SF:    | 2,072 SF               |
| Warehouse SF: | 8,180 SF               |
| Doors:        | Three (3) Dock High    |
| Lease Rate:   | \$15.50/SF NNN         |
| Op Ex:        | \$2.78/SF              |
| Available:    | March 1, 2025          |