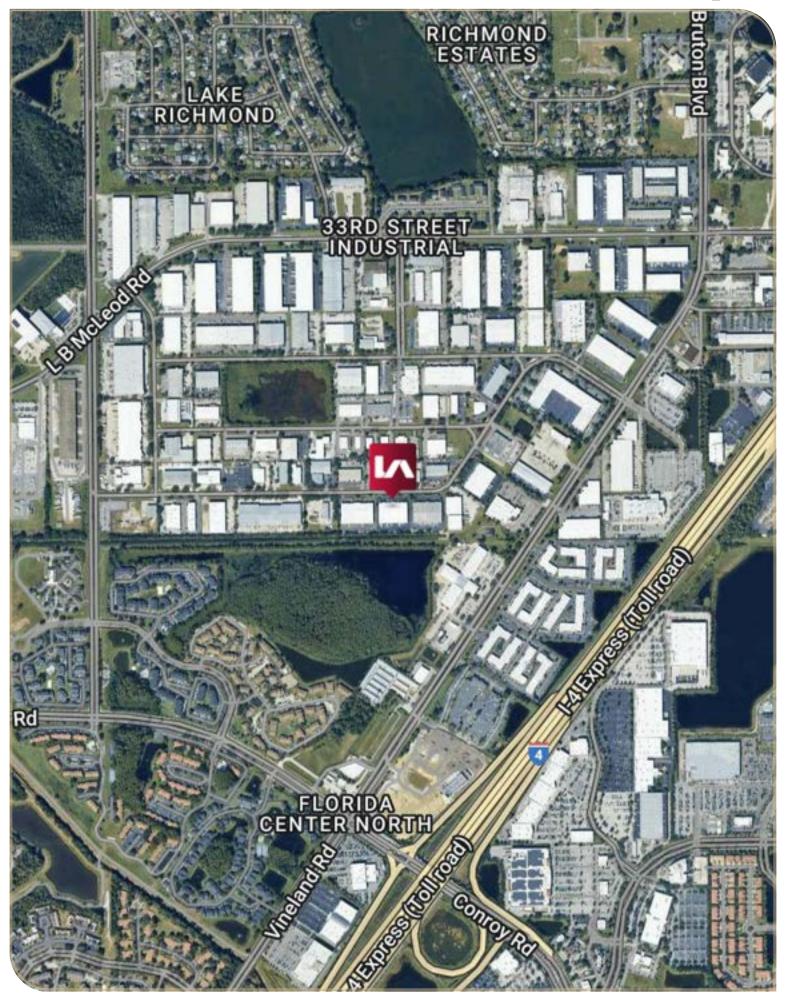

## 33rd Street Industrial Center Bldg 2

4388-4428 SW 36th Street, Orlando, FL 32811