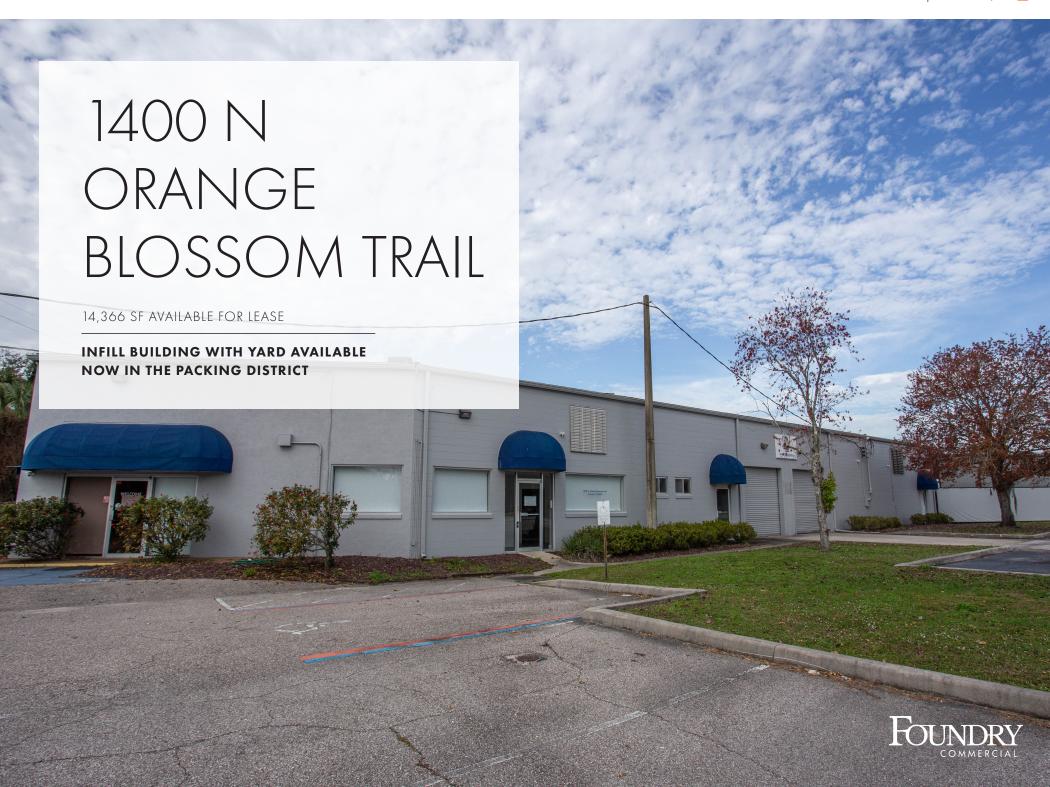

### 1400 N ORANGE BLOSSOM TRAIL

INFILL BUILDING WITH YARD

| LEASE RATE: | \$18.95/SF NNN |
|-------------|----------------|
| SF:         | 14,366 SF      |
| TIMING:     | Immediate      |
| PARKING:    | 3.4/1,000      |
| LAND:       | 1.33 AC        |

#### **PROPERTY DESCRIPTION**

1400 N Orange Blossom Trail is located in the heart of College Park and Orlando's Packing District. The building sits just 9 minutes from I-4 and is easily accessed from anywhere in the region.