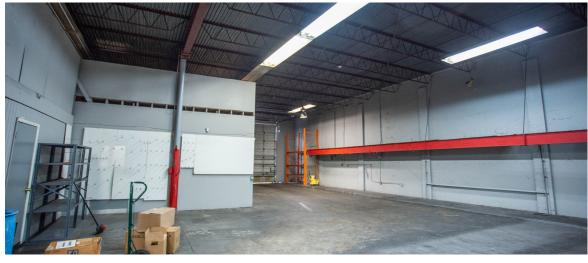

The building features approximately 20% finished office space and has 2 grade level doors with the ability to receive dock high shipments. The yard on the north side of the building is partially covering helping shield materials from the elements.

# 1400 N ORANGE BLOSSOM TRAIL

PROPERTY IMAGES

PLEASE CONTACT

GABE DE JESUS **407.650.1501** | gabe.dejesus@foundrycommercial.com Licensed Real Estate Broker

JOEY WOODMAN 407.748.5888 | joey.woodman@foundrycommercial.com