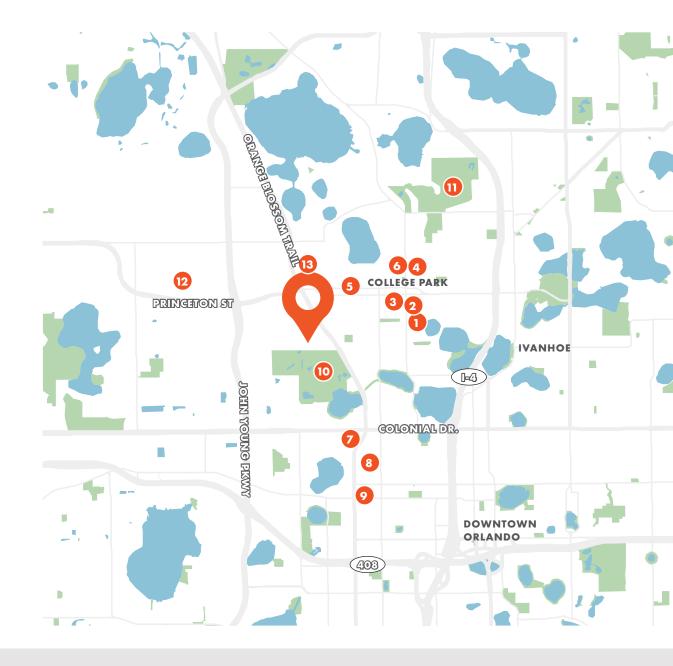

## 1400 N ORANGE BLOSSOM TRAIL

AMENITIES + ROADWAYS

#### FOOD AND CONVENIENCE

- 1. Christo's Cafe
- 2. Starbucks
- 3. Turci Pasta
- 4. Tijuana Flats
- 5. PR's Taco Palace
- 6. New Moon Market Juice Bar
- 7. Wawa
- 8. The Monroe
- 9. Deadwords Brewing
- 10. Country Club of Orlando
- 11. Dubsdread
- 12. Walmart
- 13. Foxtail Coffee Packing District