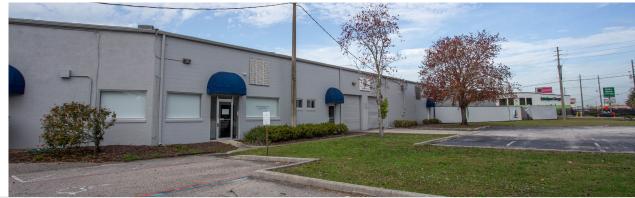

### 1400 N ORANGE BLOSSOM TRAIL

INFILL BUILDING WITH YARD

| LEASE RATE: | \$18.95/SF NNN |
|-------------|----------------|
| SF:         | 14,366 SF      |
| TIMING:     | Immediate      |
| PARKING:    | 3.4/1,000      |
| LAND:       | 1.33 AC        |

#### **PROPERTY DESCRIPTION**

1400 N Orange Blossom Trail is located in the heart of College Park and Orlando's Packing District. The building sits just 9 minutes from I-4 and is easily accessed from anywhere in the region.

The building features approximately 20% finished office space and has 2 grade level doors with the ability to receive dock high shipments. The yard on the north side of the building is partially covering helping shield materials from the elements.