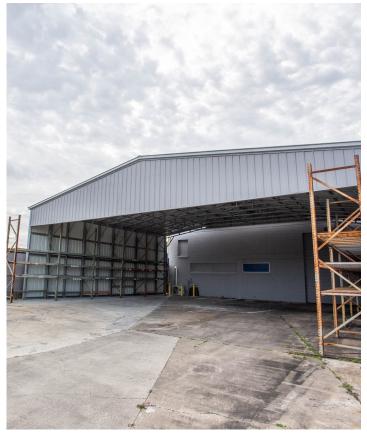

The building features approximately 20% finished office space and has 2 grade level doors with the ability to receive dock high shipments. The yard on the north side of the building is partially covering helping shield materials from the elements.

# 1400 N ORANGE BLOSSOM TRAIL

PROPERTY IMAGES

PLEASE CONTACT

GABE DE JESUS **407.650.1501** | gabe.dejesus@foundrycommercial.com Licensed Real Estate Broker

JOEY WOODMAN 407.748.5888 | joey.woodman@foundrycommercial.com