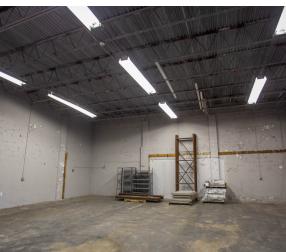

The building features approximately 20% finished office space and has 2 grade level doors with the ability to receive dock high shipments. The yard on the north side of the building is partially covering helping shield materials from the elements.

# 1400 N ORANGE BLOSSOM TRAIL

PROPERTY IMAGES

PLEASE CONTACT

GABE DE JESUS **407.650.1501** | gabe.dejesus@foundrycommercial.com Licensed Real Estate Broker

JOEY WOODMAN 407.748.5888 | joey.woodman@foundrycommercial.com