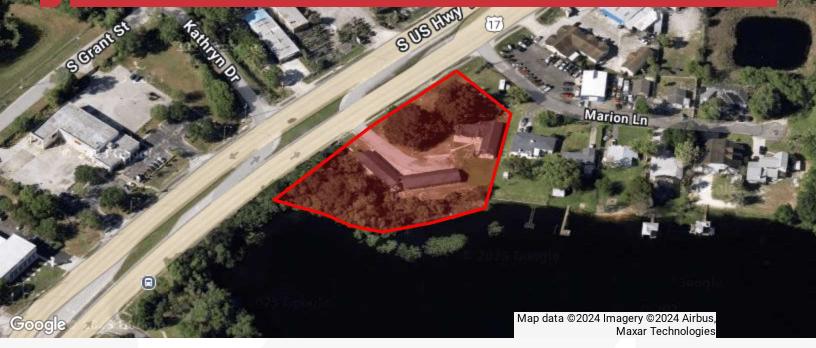

# **Property Aerial**

05

15921517

1990

The information contained herein has been given to us by the owner of the property or other sources we deem reliable. We have no reason to doubt its accuracy, but we do not guarantee it. All information should be verified prior to purchase or lease. Unless otherwise noted, the property is being offered as-is, where is, with all faults. 1800 Pembrook Drive, Suite 350 Orlando, FL 32810 407 875 9989 tel nairealvest.com

### **Property Highlights**

- 20-unit motel / hotel / apartment property
- Lakefront property on beautiful Lake Kathryn 2.25± acres
- Three buildings totaling 8,224± SF
- 450' of frontage on US Hwy 17-92 with pylon signage
- Zoning: C-2, Unincorporated Seminole County
- Allowable uses include: hotel/motel, multifamily, daycare, automotive, retail and office
- Great conversion opportunity to apartments or retail/office use
- Easy access with left turn lane from southbound US Hwy 17-92
- Utilities: currently on well and septic
- Public water and sewer available in close proximity