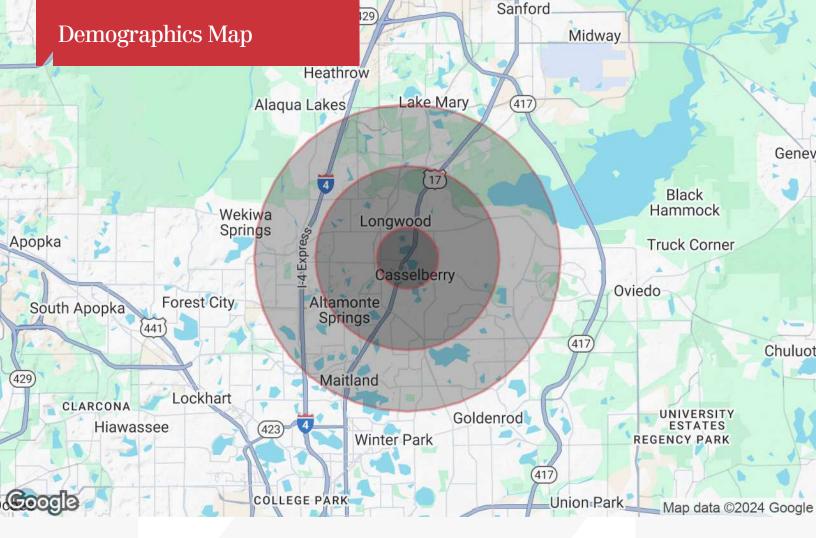

| Population          | 1 Mile    | 3 Miles   | 5 Miles   |
|---------------------|-----------|-----------|-----------|
| TOTAL POPULATION    | 9,378     | 82,372    | 221,633   |
| MEDIAN AGE          | 45        | 42        | 42        |
| MEDIAN AGE (MALE)   | 43        | 41        | 41        |
| MEDIAN AGE (FEMALE) | 46        | 44        | 44        |
| Households & Income | 1 Mile    | 3 Miles   | 5 Miles   |
| TOTAL HOUSEHOLDS    | 4,075     | 33,644    | 92,149    |
| # OF PERSONS PER HH | 2.4       | 2.5       | 2.5       |
| AVERAGE HH INCOME   | \$81,863  | \$95,814  | \$111,714 |
| AVERAGE HOUSE VALUE | \$285,755 | \$333,691 | \$413,817 |
| Race                | 1 Mile    | 3 Miles   | 5 Miles   |
| % WHITE             | 70.0%     | 71.8%     | 73.9%     |
| % BLACK             | 14.4%     | 13.7%     | 12.0%     |
| % ASIAN             | 4.3%      | 4.3%      | 5.0%      |
| % HAWAIIAN          | 0.1%      | 0.1%      | 0.1%      |
| % INDIAN            | 0.4%      | 0.5%      | 0.5%      |
| % OTHER             | 10.9%     | 9.7%      | 8.7%      |
| Ethnicity           | 1 Mile    | 3 Miles   | 5 Miles   |
| % HISPANIC          | 25.9%     | 27.1%     | 24.9%     |

\* Demographic data derived from 2020 ACS - US Census

The information contained herein has been given to us by the owner of the property or other sources we deem reliable. We have no reason to doubt its accuracy, but we do not guarantee it. All information should be verified prior to purchase or lease. Unless otherwise noted, the property is being offered as-is, where is, with all faults. 1800 Pembrook Drive, Suite 350 Orlando, FL 32810 407 875 9989 tel nairealvest.com