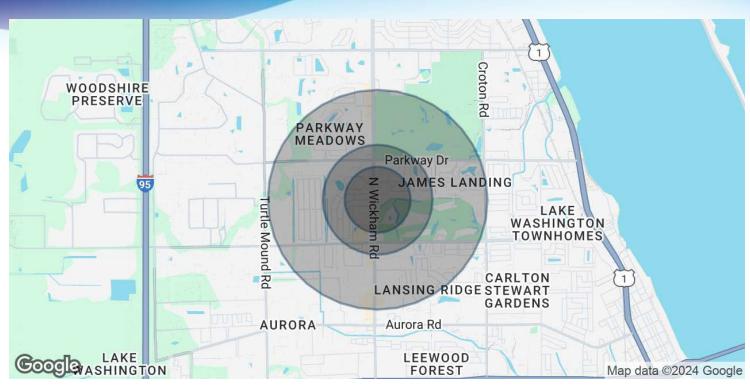

### **DEMOGRAPHICS MAP & REPORT**

• 2755 N Wickham Rd Melbourne, FL 32935

| POPULATION                            | 0.3 MILES               | 0.5 MILES        | I MILE              |
|---------------------------------------|-------------------------|------------------|---------------------|
| Total Population                      | 1,669                   | 3,704            | 10,577              |
| Average Age                           | 44                      | 44               | 44                  |
| Average Age (Male)                    | 42                      | 42               | 42                  |
| Average Age (Female)                  | 46                      | 46               | 46                  |
|                                       |                         |                  |                     |
|                                       |                         |                  |                     |
| HOUSEHOLDS & INCOME                   | 0.3 MILES               | 0.5 MILES        | I MILE              |
| HOUSEHOLDS & INCOME  Total Households | <b>0.3 MILES</b><br>883 | <b>0.5 MILES</b> | <b>I MILE</b> 5,234 |
|                                       |                         |                  |                     |
| Total Households                      | 883                     | 1,930            | 5,234               |
| Total Households # of Persons per HH  | 883<br>1.9              | 1,930<br>1.9     | 5,234<br>2          |

Demographics data derived from AlphaMap