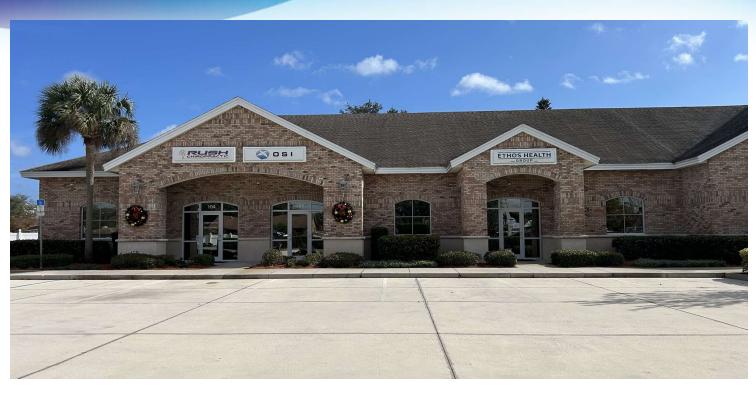

## **EXECUTIVE SUMMARY**

• 2755 N Wickham Rd Melbourne, FL 32935

#### **OFFERING SUMMARY**

**Available SF:** 1,500 - 3,000 SF

**Lease Rate:** \$23.00 SF/yr (MG)

**Lot Size:** 1.35 Acres

Year Built: 2006

**Building Size:** 8,623 SF

**Zoning:** RP

#### **PROPERTY OVERVIEW**

Beautiful Office/Medical Space on Wickham Road with 1,500 - 3,000 sq ft available. Monument Sign and Plenty of Parking.

Suite 102-103 - 3,000 Sq Ft with Front Lobby/Reception Area, Four (4) Exam Rooms, Seven (7) Offices, Three (3) Bathrooms and Breakroom Area.