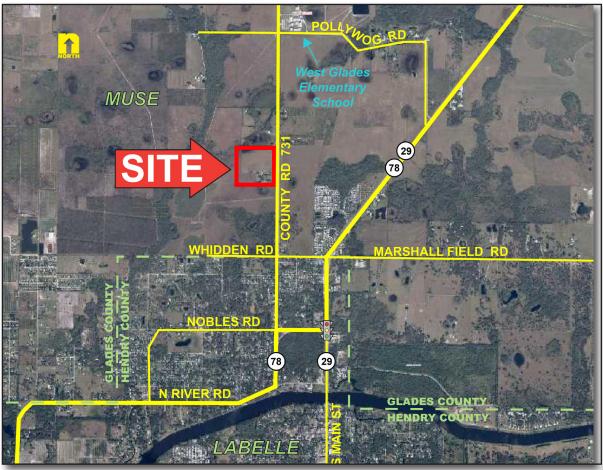

## FOR SALE 39.18± Acres - Glades Co. Future Commercial

**LOCATION:** 1507 County Road 731 **PARCEL ID:** A29-42-29-A00-0040-0000

Muse-LaBelle, FL 33935 SIZE: 39.18± Acres

**ZONING:** CG (Commercial General) 1.78± Acres / AG (Agriculture) 37.4±

**UTILITIES:** On Site Package System required

**PRICE:** \$1,895,000 / \$47,600 per acre

**COMMENTS:** Prime Commercial Site in Glades County. Just minutes from Downtown LaBelle. The

entire property has a designated future land use of Commercial General. 1.78± Acres has already been designated with CG (Commercial General) Zoning, which allows for a broad

variety of uses including retail and office. Located near West Glades Elementary

School. Surrounding area approved for approximately 2000 residential units. Perfect for Grocer-Anchored Power Center. Convenient location on CR 731 allows for quick access to

State Roads 29, 78, and 80, as well as I-75.

**CONTACT:** TOM WOODYARD

**PHONE:** (239) 425-6011

E-MAIL: twoodyard@wa-cr.com

The statements and figures presented herein, while not guaranteed, are secured from sources we believe authoritative. Subject to prior sale, lease, withdrawal and price change without notice.