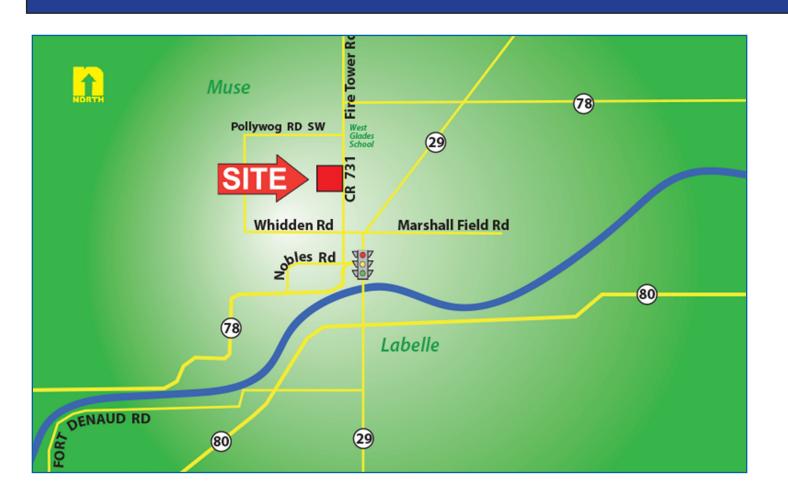

## FOR SALE 39.18± Acres - Glades Co. Future Commercial

**LOCATION:** 1507 County Road 731 **PARCEL ID:** A29-42-29-A00-0040-0000

Muse-LaBelle, FL 33935 SIZE: 39.18± Acres

**ZONING:** CG (Commercial General) 1.78± Acres / AG (Agriculture) 37.4±

**UTILITIES:** On Site Package System required

**PRICE:** \$1,895,000 / \$47,600 per acre

**COMMENTS:** Prime Commercial Site in Glades County. Just minutes from Downtown LaBelle. The

entire property has a designated future land use of Commercial General. 1.78± Acres has already been designated with CG (Commercial General) Zoning, which allows for a broad

variety of uses including retail and office. Located near West Glades Elementary

School. Surrounding area approved for approximately 2000 residential units. Perfect for Grocer-Anchored Power Center. Convenient location on CR 731 allows for quick access to

State Roads 29, 78, and 80, as well as I-75.

**CONTACT:** TOM WOODYARD

**PHONE:** (239) 425-6011

E-MAIL: twoodyard@wa-cr.com

The statements and figures presented herein, while not guaranteed, are secured from sources we believe authoritative. Subject to prior sale, lease, withdrawal and price change without notice.