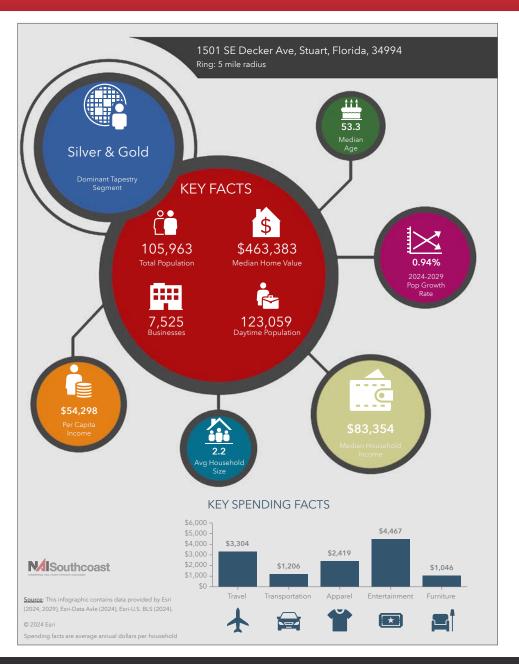

## 2024 Demographics

#### Population

1 Mile: 8,9073 Mile: 50,7105 Mile: 105,963

#### Average Household Income

1 Mile: \$79,030
3 Mile: \$107,727
5 Mile: \$121,699

#### Median Age

1 Mile: 48.53 Mile: 53.55 Mile: 53.3