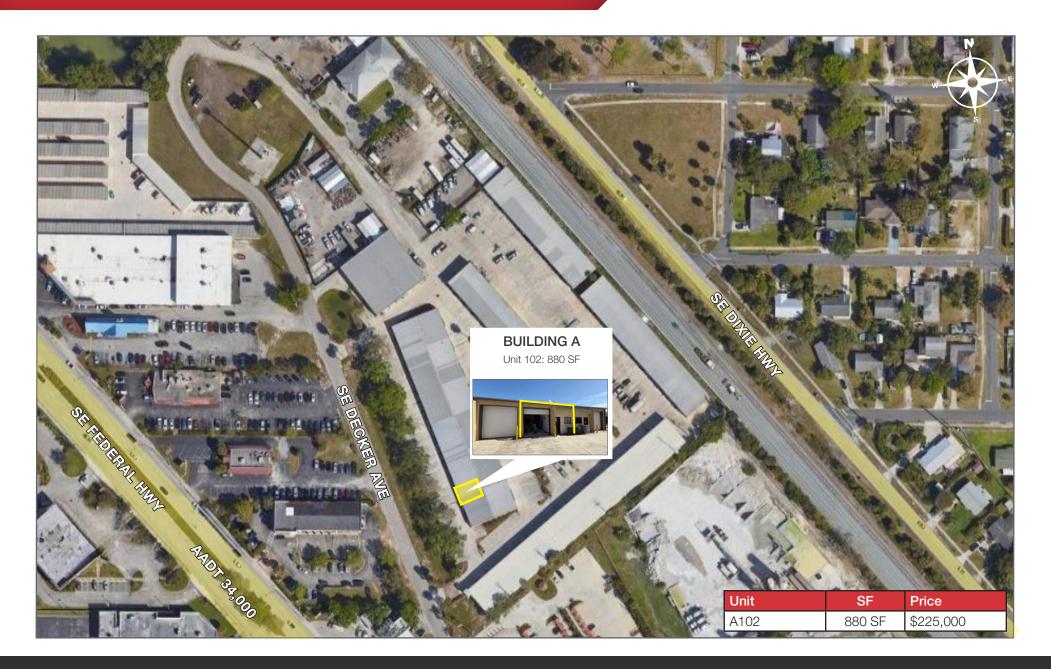

## **Property Details**

Location: 1501 SE Decker Ave, A102, Stuart, FL 34994

Jurisdiction: Stuart

Zoning: Warehouse Industrial

Asking Price: \$225,000

Utilities: Martin County

Property Class: Industrial Condo

### Property Overview

This industrial condominium offers 880 square feet of versatile flex space, thoughtfully designed to accommodate a range of needs. Split evenly between office and warehouse areas, the property is strategically located just off US Highway 1, ensuring excellent access and high visibility.