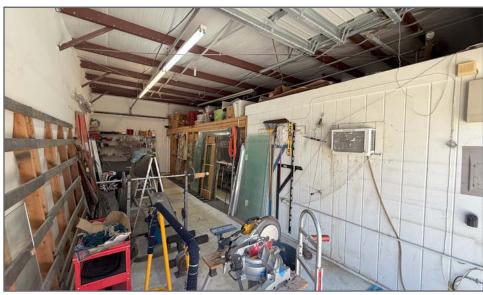

### Property Overview

This industrial condominium offers 880 square feet of versatile flex space, thoughtfully designed to accommodate a range of needs. Split evenly between office and warehouse areas, the property is strategically located just off US Highway 1, ensuring excellent access and high visibility.

Perfect for a variety of industrial applications, the condo provides functional space for warehousing, manufacturing, and office operations.

Occupancy available March 31, 2025