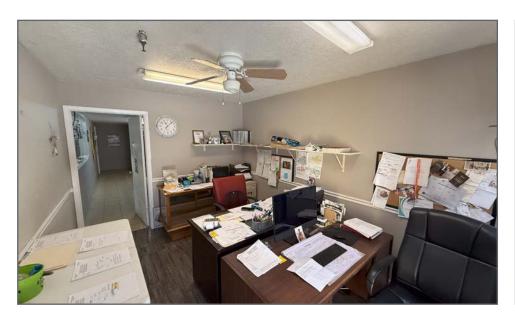

## 880 SF Office/Warehouse Condo 1501 SE Decker Ave, A102, Stuart, FL 34994

### Property Overview

This industrial condominium offers 880 square feet of versatile flex space, thoughtfully designed to accommodate a range of needs. Split evenly between office and warehouse areas, the property is strategically located just off US Highway 1, ensuring excellent access and high visibility.

Perfect for a variety of industrial applications, the condo provides functional space for warehousing, manufacturing, and office operations.

Occupancy available March 31, 2025