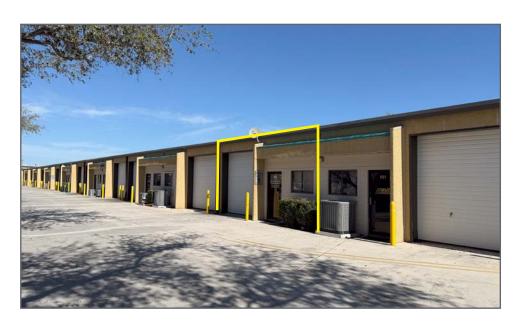

## 880 SF Office/Warehouse Condo 1501 SE Decker Ave, A102, Stuart, FL 34994

### Property Overview

This industrial condominium offers 880 square feet of versatile flex space, thoughtfully designed to accommodate a range of needs. Split evenly between office and warehouse areas, the property is strategically located just off US Highway 1, ensuring excellent access and high visibility.