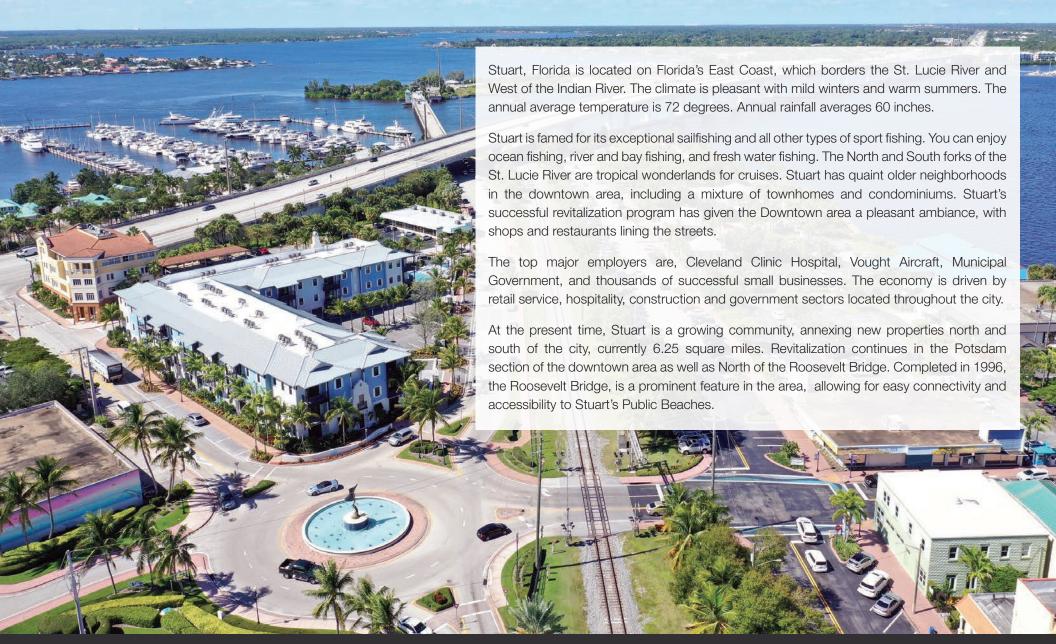

erage Household Income                    |
| 41.5% Percentage with Associates Degree or Better     | 45.0% Percentage with Associates Degree or Better     | 49.5% Percentage with Associates Degree or Better     |
| 56.4%  Percentage in White Collar Profession          | 55.6%  Percentage in White Collar Profession          | 62.2% Percentage in White Collar Profession           |

### 880 SF Office/Warehouse Condo 1501 SE Decker Ave, A102, Stuart, FL 34994

## 2024 Demographics



#### Population

1 Mile: 8,9073 Mile: 50,7105 Mile: 105,963

#### Average Household Income

1 Mile: \$79,030
3 Mile: \$107,727
5 Mile: \$121,699

#### Median Age

1 Mile: 48.53 Mile: 53.55 Mile: 53.3



## 880 SF Office/Warehouse Condo 1501 SE Decker Ave, A102, Stuart, FL 34994





## City Overview Stuart, FL



# County Overview Martin County, FL

The cities that make up Martin County include Jensen Beach/Rio, Stuart/Sewall's Point, Hutchinson Island, Hobe Sound, Jupiter/Tequesta, Palm City, Port Salerno and Indiantown. Martin County is a wonderful place to visit and live, with beaches, golf, fishing and boating. The County boasts arts, quaint downtowns with shops, gourmet dining, galleries, museums, historic places, festivals and more.

#### Martin County is for...

The golf enthusiast... Martin County is home to over 35 world-class golf courses all within a 15-mile radius. The sun worshiper... The County offers its visitors and residents alike some of the finest beaches on the east coast. The discriminating arts shopper... More than 20 galleries participate in a monthly First Thursday gallery