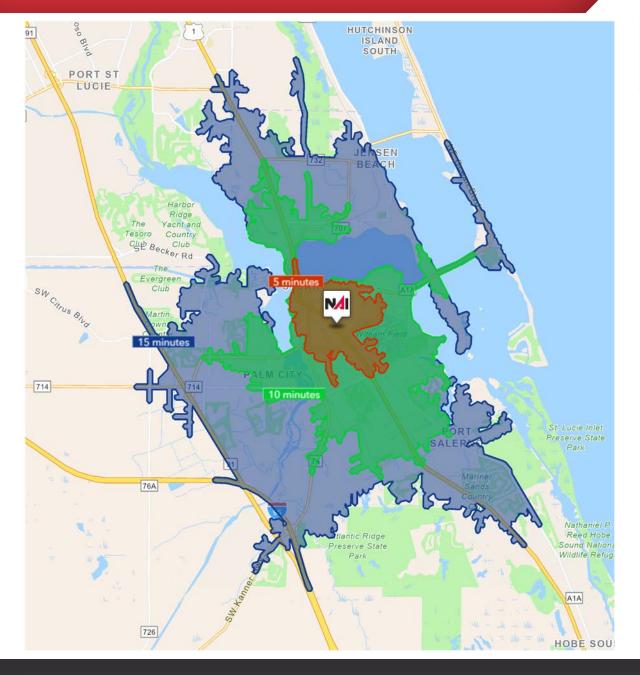

### **Drive Time**

| 5 Minutes                                             | 10 Minutes                                            | 15 Minutes                                            |
|-------------------------------------------------------|-------------------------------------------------------|-------------------------------------------------------|
| <b>8,406</b> 2010 Population                          | <b>41,404</b> 2010 Population                         | 93,784<br>2010 Population                             |
| 9,643<br>2024 Population                              | 46,328<br>2024 Population                             | 105,495<br>2024 Population                            |
| 14.7%<br>2010-2024<br>Population Growth               | 11.8%<br>2010-2024<br>Population Growth               | 12.4%<br>2010-2024<br>Population Growth               |
| 0.74%<br>2024-2029 (Annual)<br>Est. Population Growth | 0.75%<br>2024-2029 (Annual)<br>Est. Population Growth | 0.50%<br>2024-2029 (Annual)<br>Est. Population Growth |
| <b>48.3</b> 2024 Median Age                           | <b>52.2</b><br>2024 Median Age                        | <b>53.7</b> 2024 Median Age                           |
| \$87,952 Average Household Income                     | \$101,356 Average Household Income                    | \$117,587 Average Household Income                    |
| 41.5% Percentage with Associates Degree or Better     | 45.0% Percentage with Associates Degree or Better     | 49.5% Percentage with Associates Degree or Better     |
| 56.4%  Percentage in White Collar Profession          | 55.6%  Percentage in White Collar Profession          | 62.2% Percentage in White Collar Profession           |