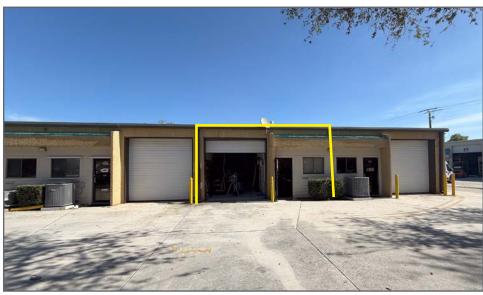

### 880 SF Office/Warehouse Condo 1501 SE Decker Ave, A102, Stuart, FL 34994

### Property Overview

This industrial condominium offers 880 square feet of versatile flex space, thoughtfully designed to accommodate a range of needs. Split evenly between office and warehouse areas, the property is strategically located just off US Highway 1, ensuring excellent access and high visibility.