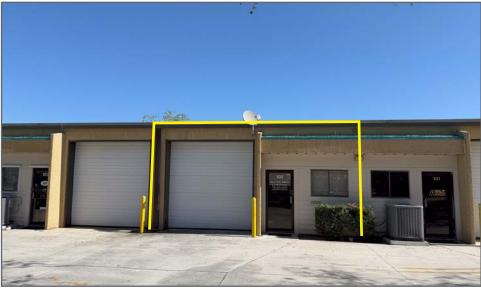

### 880 SF Office/Warehouse Condo 1501 SE Decker Ave, A102, Stuart, FL 34994

### Property Overview

This industrial condominium offers 880 square feet of versatile flex space, thoughtfully designed to accommodate a range of needs. Split evenly between office and warehouse areas, the property is strategically located just off US Highway 1, ensuring excellent access and high visibility.