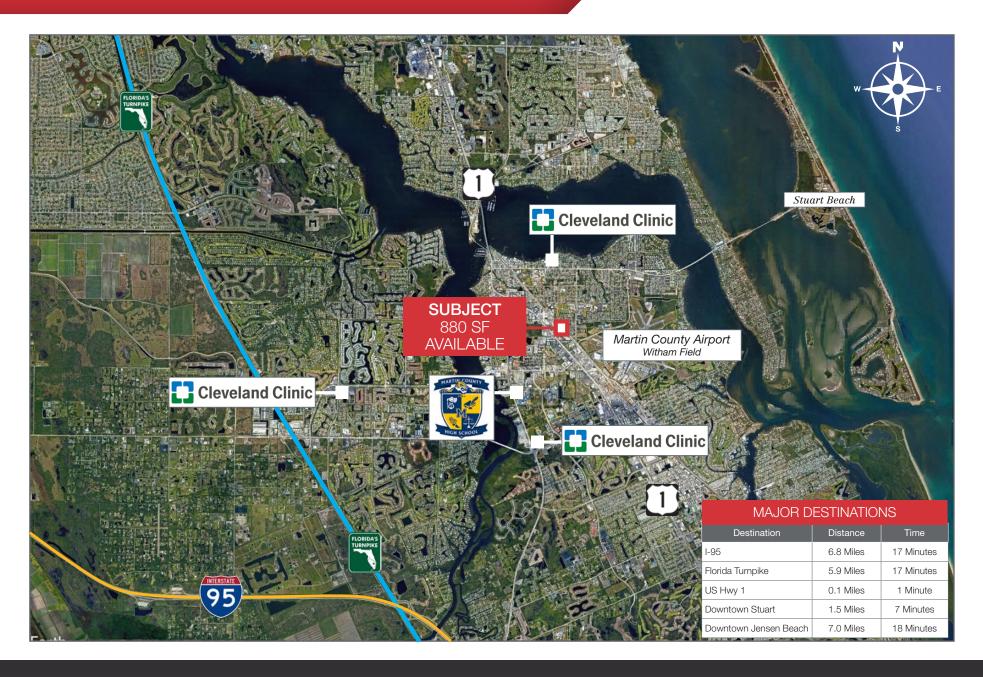

Price: \$225,000

Utilities: Martin County

Property Class: Industrial Condo

Monthly HOA Dues: \$206.38/month



### Property Overview

This industrial condominium offers 880 square feet of versatile flex space, thoughtfully designed to accommodate a range of needs. Split evenly between office and warehouse areas, the property is strategically located just off US Highway 1, ensuring excellent access and high visibility.

Perfect for a variety of industrial applications, the condo provides functional space for warehousing, manufacturing, and office operations.



Occupancy available March 31, 2025

### 880 SF Office/Warehouse Condo 1501 SE Decker Ave, A102, Stuart, FL 34994



















## 880 SF Office/Warehouse Condo 1501 SE Decker Ave, A102, Stuart, FL 34994

## Satellite Image



### 880 SF Office/Warehouse Condo 1501 SE Decker Ave, A102, Stuart, FL 34994

### **Drive Time**



| 5 Minutes                                             | 10 Minutes                                            | 15 Minutes                                            |
|-------------------------------------------------------|-------------------------------------------------------|-------------------------------------------------------|
| <b>8,406</b> 2010 Population                          | <b>41,404</b> 2010 Population                         | 93,784<br>2010 Population                             |
| 9,643<br>2024 Population                              | 46,328<br>2024 Population                             | 105,495<br>2024 Population                            |
| 14.7%<br>2010-20