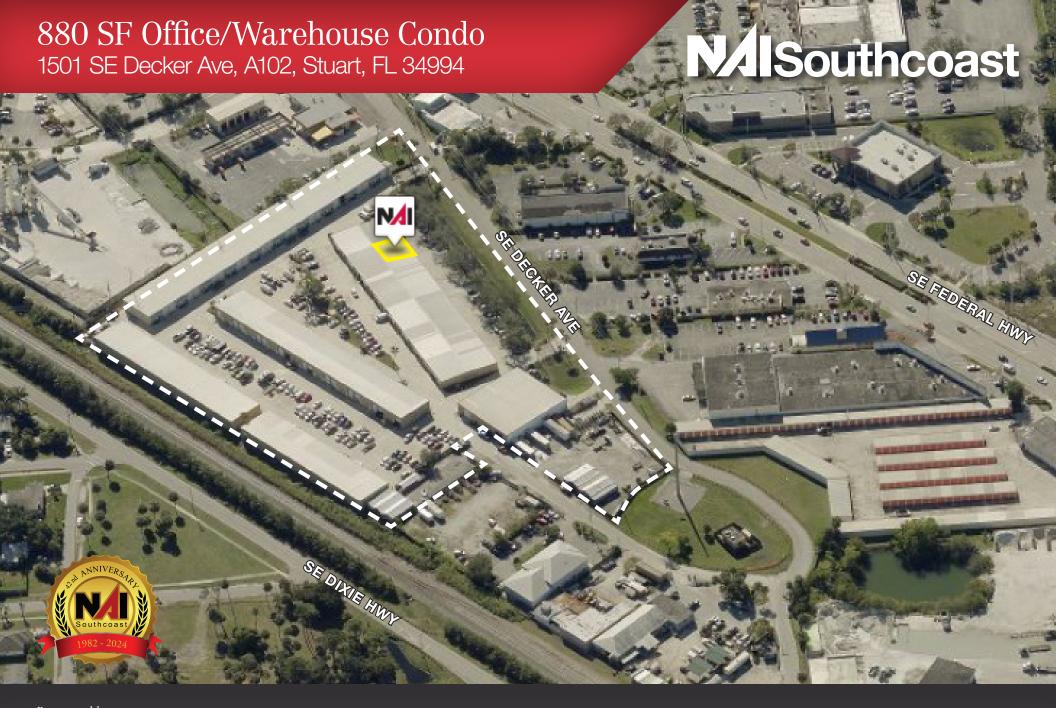

## 880 SF Office/Warehouse Condo 1501 SE Decker Ave, A102, Stuart, FL 34994

### Property Overview

This industrial condominium offers 880 square feet of versatile flex space, thoughtfully designed to accommodate a range of needs. Split evenly between office and warehouse areas, the property is strategically located just off US Highway 1, ensuring excellent access and high visibility.