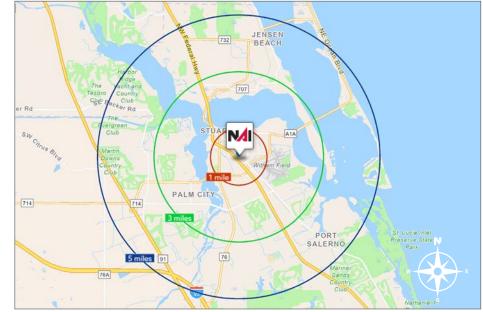

rage Household Income                     | \$101,356 Average Household Income                    | \$117,587 Average Household Income                    |
| 41.5% Percentage with Associates Degree or Better     | 45.0% Percentage with Associates Degree or Better     | 49.5% Percentage with Associates Degree or Better     |
| 56.4%  Percentage in White Collar Profession          | 55.6%  Percentage in White Collar Profession          | 62.2% Percentage in White Collar Profession           |

### 880 SF Office/Warehouse Condo 1501 SE Decker Ave, A102, Stuart, FL 34994

## 2024 Demographics



#### Population

1 Mile: 8,9073 Mile: 50,7105 Mile: 105,963

#### Average Household Income

1 Mile: \$79,030
3 Mile: \$107,727
5 Mile: \$121,699

#### Median Age

1 Mile: 48.53 Mile: 53.55 Mile: 53.3



## 880 SF Office/Warehouse Condo 1501 SE Decker Ave, A102, Stuart, FL 34994





## City Overview Stuart, FL



# County Overview Martin County, FL

The cities that make up Martin County include Jensen Beach/Rio, Stuart/Sewall's Point, Hutchinson Island, Hobe Sound, Jupiter/Tequesta, Palm City, Port Salerno and Indiantown. Martin County is a wonderful place to visit and live, with beaches, golf, fishing and boating. The County boasts arts, quaint downtowns with shops, gourmet dining, galleries, museums, historic places, festivals and more.

#### Martin County is for...

The golf enthusiast... Martin County is home to over 35 world-class golf courses all within a 15-mile radius. The sun worshiper... The County offers its visitors and residents alike some of the finest beaches on the east