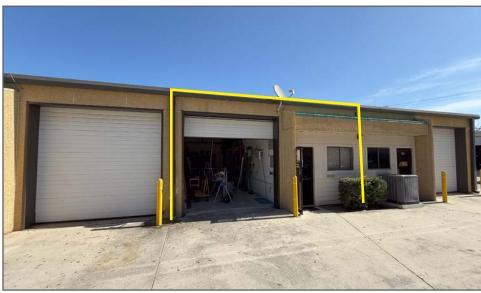

## 880 SF Office/Warehouse Condo 1501 SE Decker Ave, A102, Stuart, FL 34994

### Property Overview

This industrial condominium offers 880 square feet of versatile flex space, thoughtfully designed to accommodate a range of needs. Split evenly between office and warehouse areas, the property is strategically located just off US Highway 1, ensuring excellent access and high visibility.