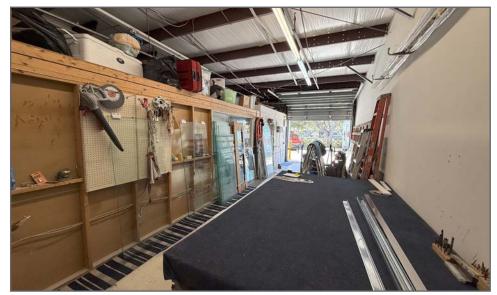

### Property Overview

This industrial condominium offers 880 square feet of versatile flex space, thoughtfully designed to accommodate a range of needs. Split evenly between office and warehouse areas, the property is strategically located just off US Highway 1, ensuring excellent access and high visibility.

Perfect for a variety of industrial applications, the condo provides functional space for warehousing, manufacturing, and office operations.

Occupancy available March 31, 2025