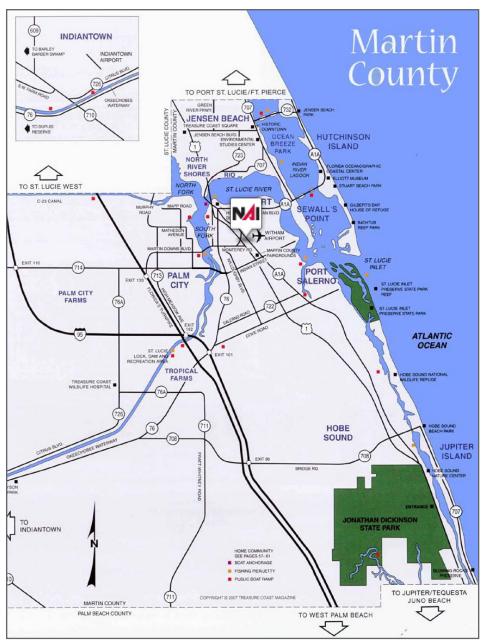

# County Overview Martin County, FL

The cities that make up Martin County include Jensen Beach/Rio, Stuart/Sewall's Point, Hutchinson Island, Hobe Sound, Jupiter/Tequesta, Palm City, Port Salerno and Indiantown. Martin County is a wonderful place to visit and live, with beaches, golf, fishing and boating. The County boasts arts, quaint downtowns with shops, gourmet dining, galleries, museums, historic places, festivals and more.

#### Martin County is for...

The golf enthusiast... Martin County is home to over 35 world-class golf courses all within a 15-mile radius. The sun worshiper... The County offers its visitors and residents alike some of the finest beaches on the east coast. The discriminating arts shopper... More than 20 galleries participate in a monthly First Thursday gallery night. Many of these galleries are in the historic downtowns of Stuart, Jensen Beach, Port Salerno and Hobe Sound. The music lover... The historic Lyric Theatre offers a wide-array of fist class talent nearly 300 days a year... This acoustically amazing theatre features concerts for all music lovers, from classical to rock and roll, and theatrical performances by local and national talent.

Mark your calendars for a plethora of events to look forward to in Martin County, Florida. The Stuart Air Show, Stuart Boat Show, ArtsFest, and the Martin County Fair are just some of the many events taking place throughout the year. The Treasure Coast Children's Museum, located at Indian Riverside Park, is a great place for kids and families, offering a water play area, fishing, and a riverfront view. Often, there are events in the park including concerts, orchid shows, and more. Indian Riverside Park also features the Maritime and Yachting Museum. Hutchinson Island is home to the Elliott Museum which celebrates the genius of innovation, creativity and the historical events of Martin County. Named after the prolific inventor Sterling Elliott, the museum hosts permanent exhibits showcasing Model A Trucks, early transportation, the history of Stuart and its surrounding regions, and baseball memorabilia. For the scientifically minded and curious kids, the Florida Oceanographic Coastal Center offers fun opportunities to learn about our local ecosystem.