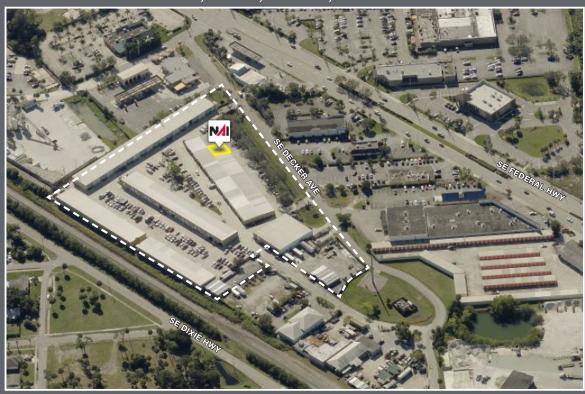

time and Yachting Museum. Hutchinson Island is home to the Elliott Museum which celebrates the genius of innovation, creativity and the historical events of Martin County. Named after the prolific inventor Sterling Elliott, the museum hosts permanent exhibits showcasing Model A Trucks, early transportation, the history of Stuart and its surrounding regions, and baseball memorabilia. For the scientifically minded and curious kids, the Florida Oceanographic Coastal Center offers fun opportunities to learn about our local ecosystem.









### Presented By



Douglas Legler
Principal | Broker Associate
+1 772 405 7778
douglas@naisouthcoast.com



Casey Combs
Sales Associate
+1 772 285 8769
ccombs@naisouthcoast.com

# 880 SF Office/Warehouse Condo 1501 SE Decker Ave, A102, Stuart, FL 34994



FOR SALE: \$225,000