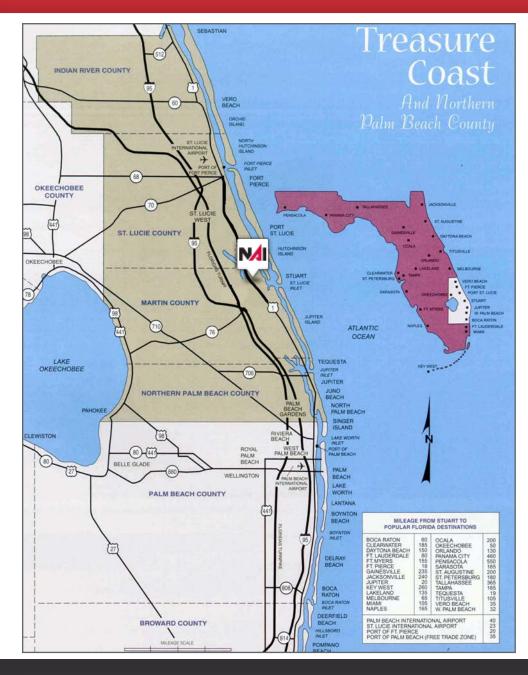

# County Overview Martin County, FL

The cities that make up Martin County include Jensen Beach/Rio, Stuart/Sewall's Point, Hutchinson Island, Hobe Sound, Jupiter/Tequesta, Palm City, Port Salerno and Indiantown. Martin County is a wonderful place to visit and live, with beaches, golf, fishing and boating. The County boasts arts, quaint downtowns with shops, gourmet dining, galleries, museums, historic places, festivals and more.

#### Martin County is for...

The golf enthusiast... Martin County is home to over 35 world-class golf courses all within a 15-mile radius. The sun worshiper... The County offers its visitors and residents alike some of the finest beaches on the east coast. The discriminating arts shopper... More than 20 galleries participate in a monthly First Thursday gallery night. Many of these galleries are in the historic downtowns of Stuart, Jensen Beach, Port Salerno and Hobe Sound. The music lover... The historic Lyric Theatre offers a wide-array of fist class talent nearly 300 days a year... This acoustically amazing theatre features concerts for all music lovers, from classical to rock and roll, and theatrical performances by local and national talent.