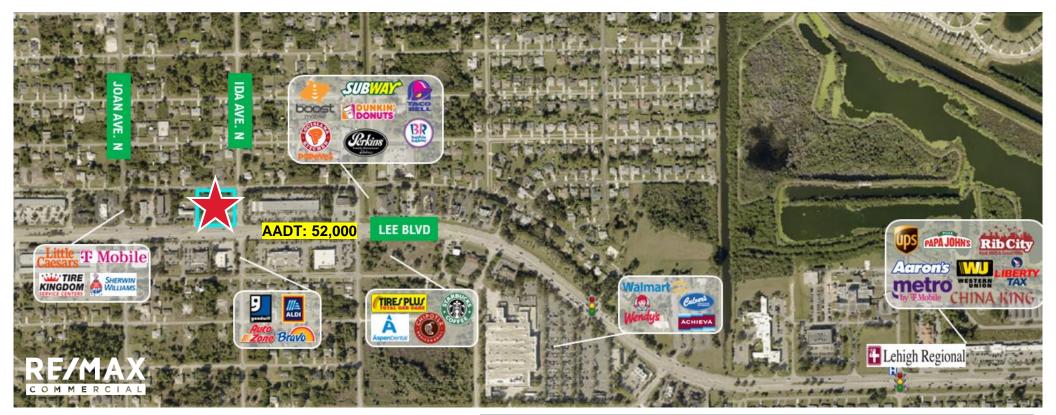

## Area Businesses Lehigh Acres, FL 33971

| Newly Constructed:  | Starbucks                                       | Waffle House  |
|---------------------|-------------------------------------------------|---------------|
| Development Order:  | Chipotle Grill<br>Chick-Fil-A                   | Tommy Express |
| Under Construction: | Tires Plus<br>Lehigh Acres Lee Tran Park & Ride |               |