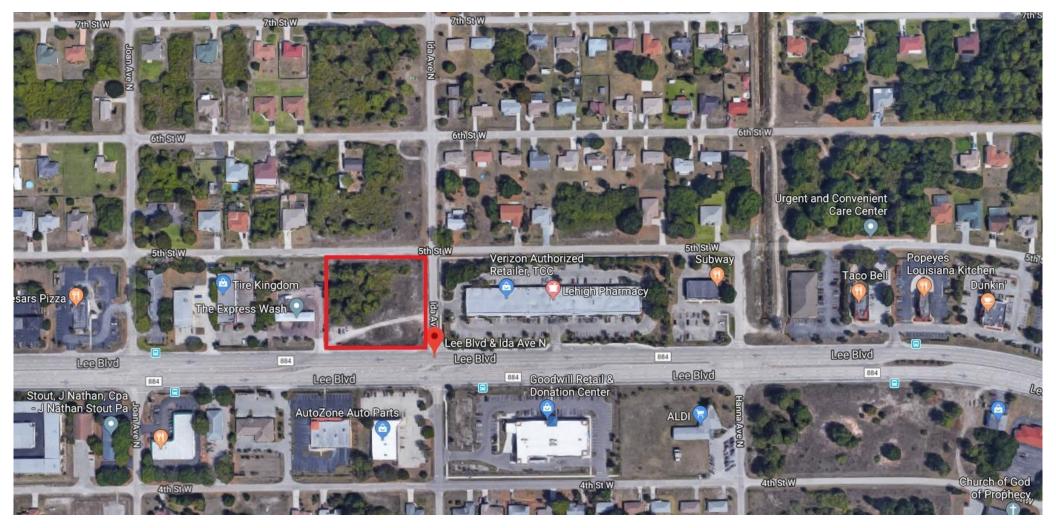

# FOR SALE – Commercial Parcel 401/407 Ida Ave. N., Lehigh Acres, FL 33971

### **SALE PRICE:** \$2,499,000

| Land Size: | 1.56± acres | Strap #:  | 25-44-26-03-00024.0070                                                     |
|------------|-------------|-----------|----------------------------------------------------------------------------|
| Zoning:    | C-2         | Location: | On the main East/West artery in Lehigh Acres. High traffic and visibility. |

- Prime frontage 275 feet on Lee Blvd. and 250 feet on Ida Ave. N
- Soning offers a wide variety of uses including commercial, professional, retail and specialty uses
- Two road accessibility including Ida Ave. N (main access) and Lee Blvd. (thru the access road, not direct access)
- Commercial property is in short supply, making this a great opportunity to secure your foothold in this fast growing and heavily populated community.