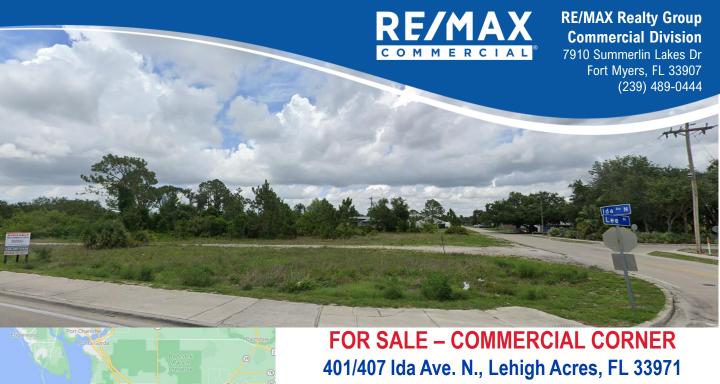

**SALE PRICE:** \$2,499,000

Size: 1.56± acres with prime frontage - 275 feet on Lee Blvd. and 250

feet on Ida Ave. N.

**Zoning:** C-2 (Zoning offers a wide variety of uses including commercial,

professional, retail and specialty uses) **Strap #:** 25-44-26-03-00024.0070

## **Property Description:**

- Zoning offers a wide variety of uses including commercial, professional, retail and specialty uses
- Two road accessibility including Ida Ave. N (main access) and Lee Blvd. (thru the access road, not direct access)
- Commercial property is in short supply, making this a great opportunity to secure your foothold in this fast growing and heavily populated community.