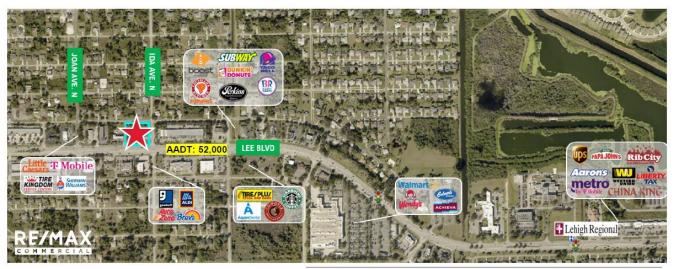

Michael J. Frye, CCIM|CEO
Hall of Fame, Lifetime Achievement
(239) 281-0441
mfrye@ccim.net

For Sale – 1.56± Acres Lee Blvd. & Ida Ave N.

| DEMOGRAPHICS (2023)                     |                   |         |          |
|-----------------------------------------|-------------------|---------|----------|
| Lee Blvd & Ida Ave N., Lehigh Acres, FL |                   |         |          |
|                                         | 2 Miles           | 5 Miles | 10 Miles |
| Total Population                        | 21263             | 94,008  | 194,427  |
| Median Age                              | 38.1              | 37.4    | 41.2     |
| Total Households                        | 7,230             | 31,576  | 70,324   |
| AADT                                    | 52,000 (Lee Blvd) |         |          |

 Newly Constructed:
 Starbucks
 Waffle House

 Development Order:
 Chipotle Grill Chick-Fil-A
 Tommy Express

Under Construction: Tires Plus

Lehigh Acres Lee Tran Park & Ride

7910 Summerlin Lakes Dr., Fort Myers, FL 33907 | O: (239) 489-0444 <a href="mailto:ftmyerscommercial.com">ftmyerscommercial.com</a> | michaeljfrye.com</a>