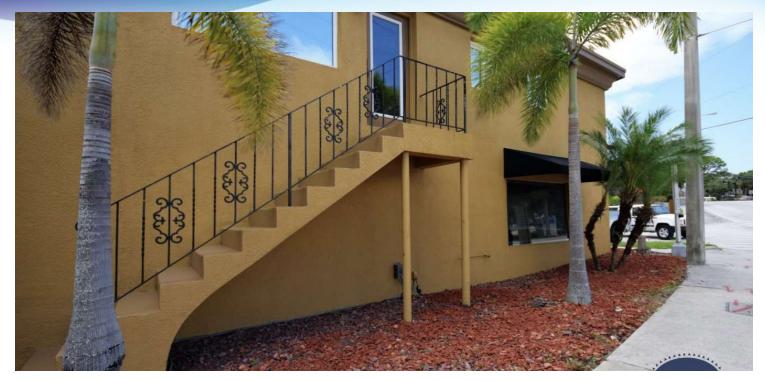

# **EXECUTIVE SUMMARY**

• 457 Montreal Ave Melbourne, FL 32935

| OFFERING SUMMARY |                      | PROPERTY OVERVIEW                                                                                                                                             |
|------------------|----------------------|---------------------------------------------------------------------------------------------------------------------------------------------------------------|
| Available SF:    | 500 SF               | 2nd floor office space available in Eau Gallie with open office space, one (1) private office, and one (1) bathroom. This space has its own private entrance. |
| Lease Rate:      | \$1,100.00 per month | LOCATION OVERVIEW                                                                                                                                             |
|                  | (Gross)              | Located on the corner of 518 and Montreal Ave                                                                                                                 |
| Lot Size:        | 0.08 Acres           |                                                                                                                                                               |
| Year Built:      | 1954                 |                                                                                                                                                               |
| Building Size:   | 2,129 SF             |                                                                                                                                                               |
| Zoning:          | C3                   |                                                                                                                                                               |