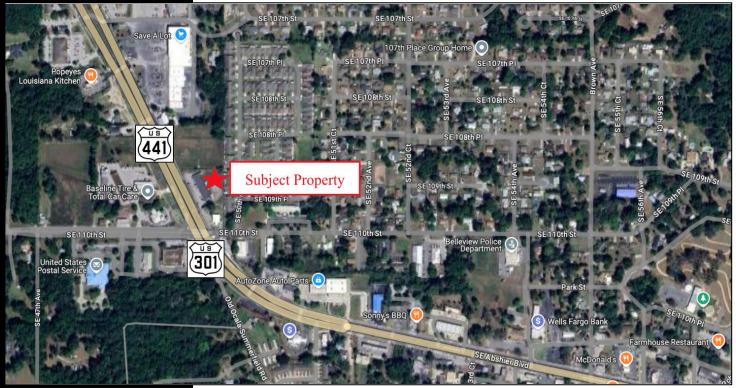

Licensed Commercial Real Estate Brokers 108 Commerce Street, Suite 200 Lake Mary, Florida 32746

> 407.647.0200 main 407.647.0205 fax

- 10,000 SF Multi-Tenant Retail Space
- 1.32 Acres with Ample Parking Zoned B4 (Commercial)
- 250 feet of Frontage on US-441
- Approximately 35,000 vehicles drive by daily
- Currently being Renovated and Under New Ownership
- Close to Shopping and Restaurants
- New HVAC units per suite (*Tenant Controlled*)
- Monument and Signature Building Signage Available
- Landlord Offering Free Base Rent to offset some Tenant Improvements
- 5 Year Minimum Lease Term
- Lease Rates Starting at \$24.00 NNN + \$4.85 in OPEX