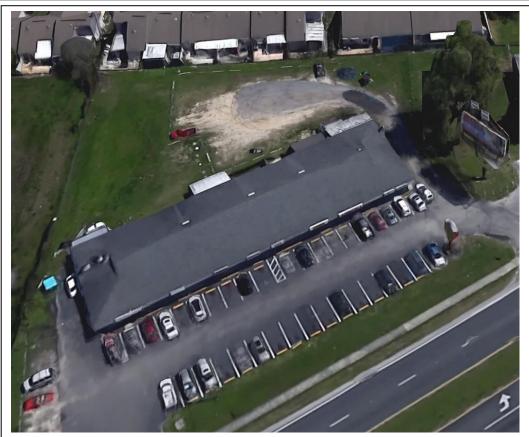

Licensed Commercial Real Estate Brokers 108 Commerce Street, Suite 200 Lake Mary, Florida 32746

> 407.647.0200 main 407.647.0205 fax

- 10,000 SF Multi-Tenant Retail Space
- 1.32 Acres with Ample Parking Zoned B4 (Commercial)
- 250 feet of Frontage on US-441
- Approximately 35,000 vehicles drive by daily
- Currently being Renovated and Under New Ownership
- Close to Shopping and Restaurants
- New HVAC units per suite (*Tenant Controlled*)
- Monument and Signature Building Signage Available
- Landlord Offering Free Base Rent to offset some Tenant Improvements
- 5 Year Minimum Lease Term
- Lease Rates Starting at \$24.00 NNN + \$4.85 in OPEX