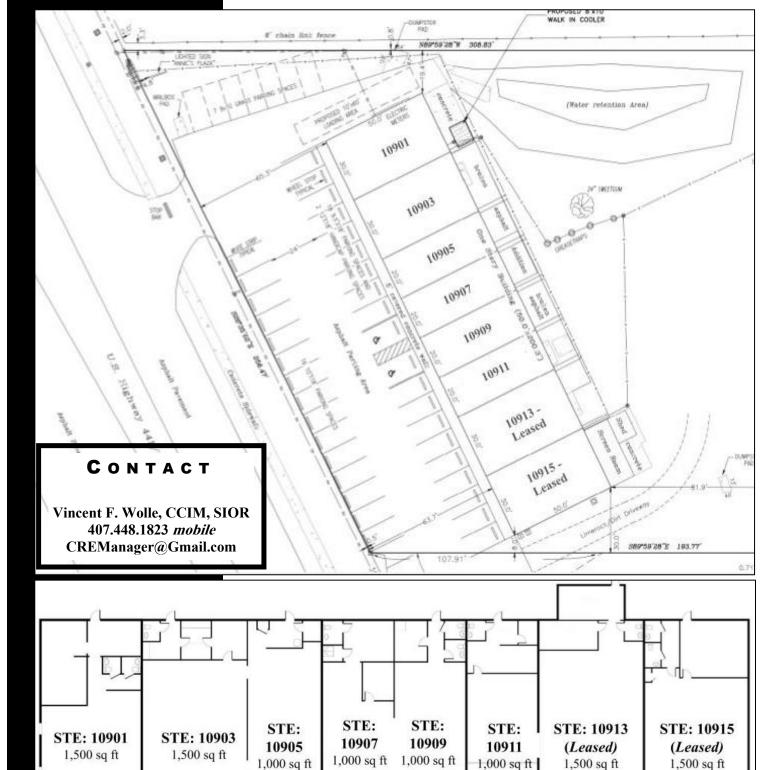

Licensed Commercial Real Estate Brokers 108 Commerce Street, Suite 200 Lake Mary, Florida 32746

> 407.647.0200 main 407.647.0205 fax

- 10,000 SF Multi-Tenant Retail Space
- 1.32 Acres with Ample Parking Zoned B4 (Commercial)
- 250 feet of Frontage on US-441
- Approximately 35,000 vehicles drive by daily
- Currently being Renovated and Under New Ownership
- Close to Shopping and Restaurants
- New HVAC units per suite (*Tenant Controlled*)
- Monument and Signature Building Signage Available
- Landlord Offering Free Base Rent to offset some Tenant Improvements
- 5 Year Minimum Lease Term
- Lease Rates Starting at \$24.00 NNN + \$4.85 in OPEX

#### CONTACT

Vincent F. Wolle, CCIM, SIOR 407.448.1823 *mobile* CREManager@Gmail.com