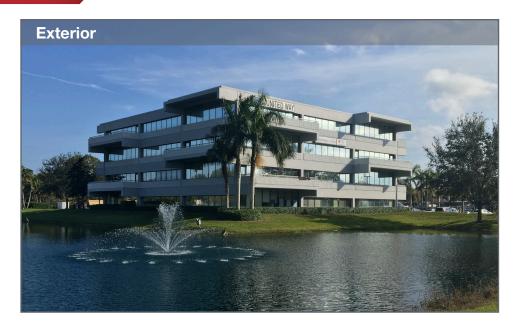

# Office Space for Lease 10 Central Parkway, Stuart, FL 34994

## Office Space for Lease 10 Central Parkway, Stuart, FL 34994

### Office Space for Lease 10 Central Parkway, Stuart, FL 34994

Lease rates starting at:

\$24.00/SF

Full Service includes Electric and Janitorial