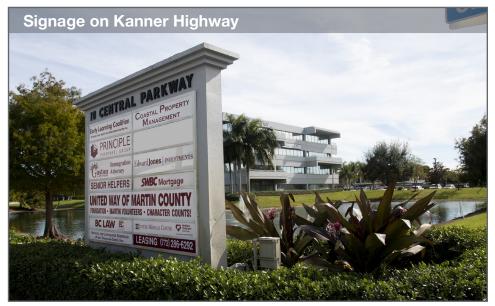

### Property Details

- Rental Rates from \$24.00/SF Full Service Lease including CAM,
   Operating Expenses, Electric and Janitorial
- Conveniently located on Kanner Hwy (SR 76) on the SE Corner of Central Parkway & SR 76
- Within minutes to Downtown Stuart, Courthouse, Hospital, I-95 and Florida Turnpike
- Four (4) Story building totaling 40,000 SF
- Lease Term Three (3) Year Minimum
- Occupancy: Immediate on the improved spaces, 8 weeks from lease signing on the unfinished spaces