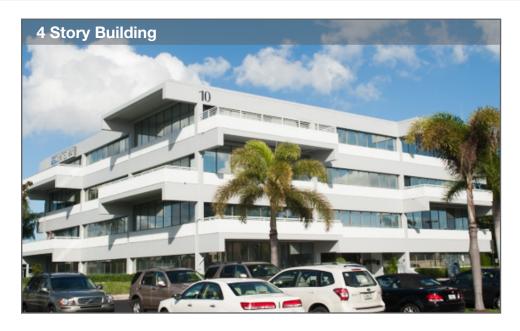

### Property Details

- Rental Rates from \$24.00/SF Full Service Lease including CAM,
   Operating Expenses, Electric and Janitorial
- Conveniently located on Kanner Hwy (SR 76) on the SE Corner of Central Parkway & SR 76
- Within minutes to Downtown Stuart, Courthouse, Hospital, I-95 and Florida Turnpike
- Four (4) Story building totaling 40,000 SF
- Lease Term Three (3) Year Minimum
- Occupancy: Immediate on the improved spaces, 8 weeks from lease signing on the unfinished spaces