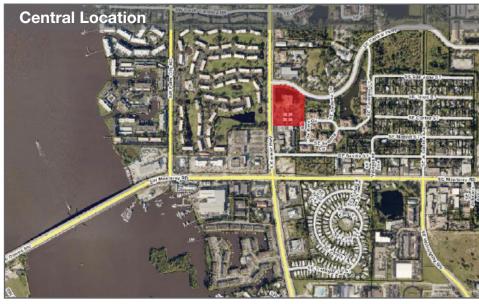

### Property Details

- Rental Rates from \$24.00/SF Full Service Lease including CAM,
   Operating Expenses, Electric and Janitorial
- Conveniently located on Kanner Hwy (SR 76) on the SE Corner of Central Parkway & SR 76
- Within minutes to Downtown Stuart, Courthouse, Hospital, I-95 and Florida Turnpike
- Four (4) Story building totaling 40,000 SF
- Lease Term Three (3) Year Minimum
- Occupancy: Immediate on the improved spaces, 8 weeks from lease signing on the unfinished spaces