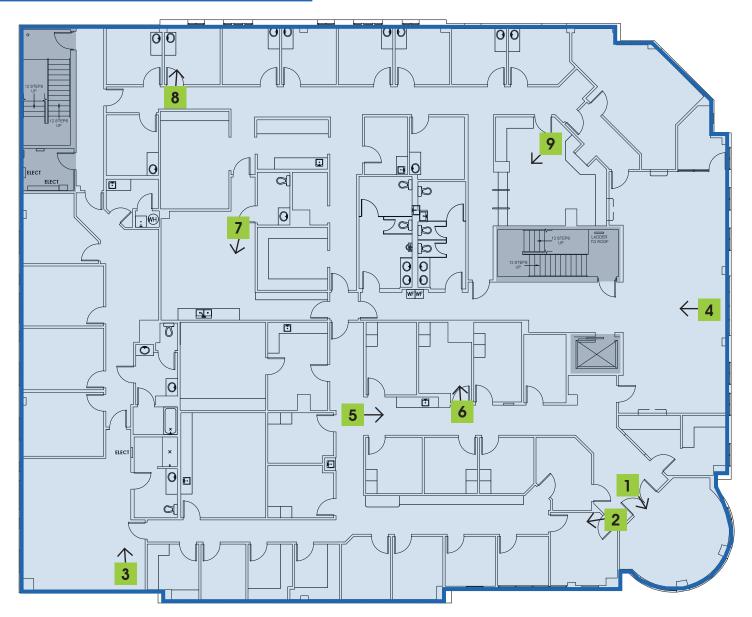

#### 2ND FLOOR FLOORPLAN

## **AVAILABLE**

For Lease: \$24.00 / SF, NNN

Suite 201:  $\pm$  4,815 SF

Suite 202:  $\pm$  2,915 SF

Suite 203:  $\pm$  4,424 SF

■ 615 E. Colonial Dr., Orlando, FL 32803 ■ Phone: 407.872.0177 ■ www.FCPG.com