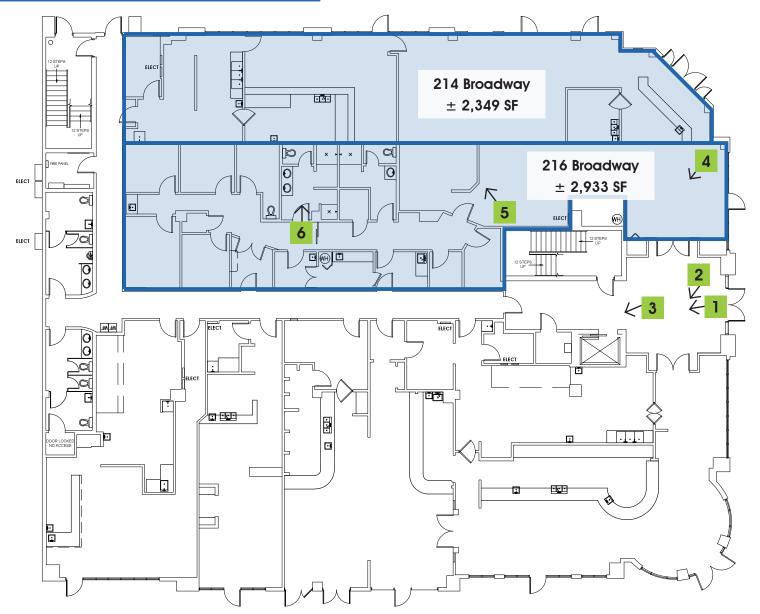

#### **1ST FLOOR FLOORPLAN**

## **AVAILABLE**

For Lease: \$27.00 / SF, NNN

214 Broadway: ± 2,349 SF

216 Broadway: ± 2,933 SF

■ 615 E. Colonial Dr., Orlando, FL 32803 ■ Phone: 407.872.0177 ■ www.FCPG.com

Information furnished regarding the subject property is believed to be accurate, but no guarantee or representation is made. References to square footage are approximate. This offering is subject to errors, omissions, prior sale or lease or withdrawal without notice. ©2024 First Capital Property Group, Inc., Licensed Real Estate Brokers & Managers.