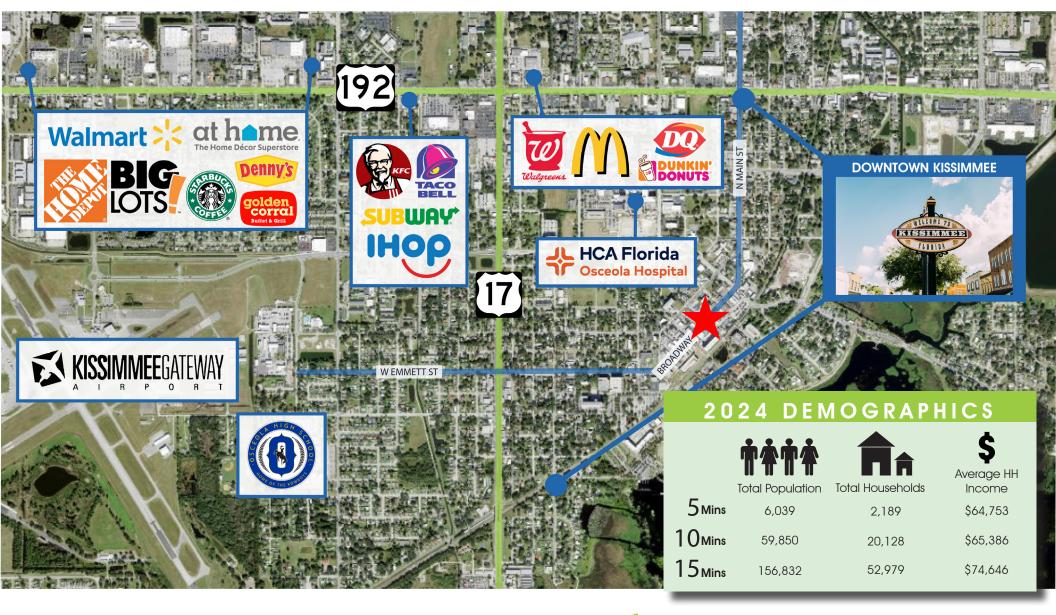

### THE NEIGHBORHOOD

615 E. Colonial Dr., Orlando, FL 32803 Phone: 407.872.0177 www.FCPG.com

Information furnished regarding the subject property is believed to be accurate, but no guarantee or representation is made. References to square footage are approximate. This offering is subject to errors, omissions, prior sale or lease or withdrawal without notice. ©2024 First Capital Property Group, Inc., Licensed Real Estate Brokers & Managers.

### **LOCATION**

#### **Drive Times & Traffic Counts**

2 minutes (0.7 miles)

10 minutes (4.7 miles)

4 minutes (0.9 miles)

12 minutes (5.6 miles)

5 minutes (1.4 miles)

16 minutes (10.6 miles)

#### 2023

Broadway Ave 24,500 US 17 (John Young PKW) 60,500

| Surrounding Businesses  |        |         |         |
|-------------------------|--------|---------|---------|
| 2024                    | 5 Mins | 10 Mins | 15 Mins |
| Retail Businesses       | 166    | 661     | 1,222   |
| Food & Drink Businesses | 54     | 183     | 357     |