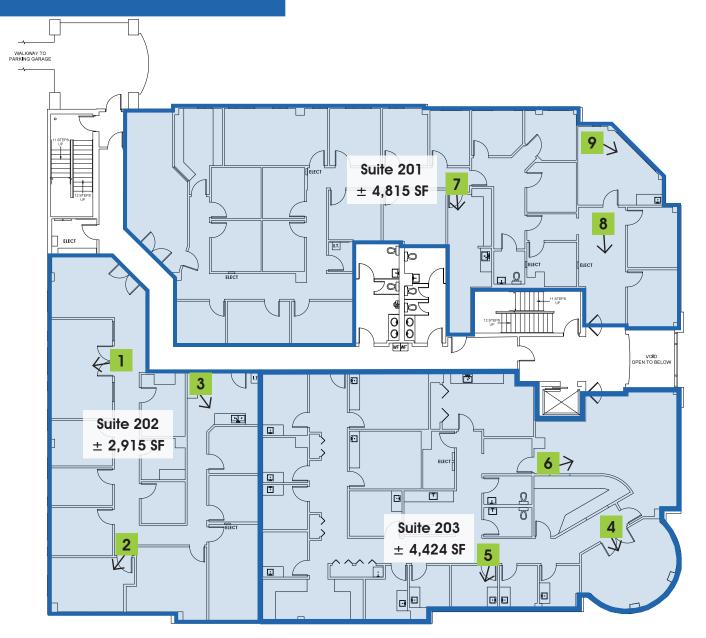

#### 2ND FLOOR FLOORPLAN

## **AVAILABLE**

For Lease: \$24.00 / SF, NNN

Suite 201:  $\pm$  4,815 SF

Suite 202:  $\pm$  2,915 SF

Suite 203:  $\pm$  4,424 SF

■ 615 E. Colonial Dr., Orlando, FL 32803 ■ Phone: 407.872.0177 ■ www.FCPG.com