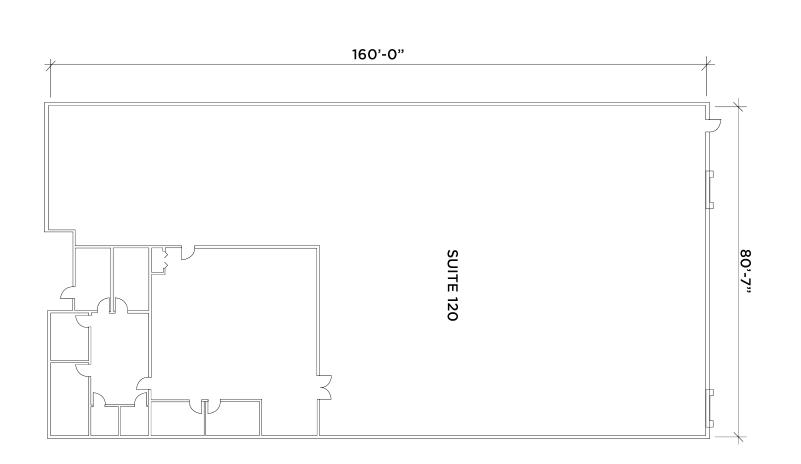

### 1150 EMMA OAKS TRL SUITE 120 - 12,787 SF

## **PROPERTY SPECIFICATIONS**

**ASKING RATE** NEGOTIABLE

OPEX \$2.83 PSF

**CLEAR HEIGHT** 24'

M-1A, LAKE MARY

ZONING

LOADING DOORS (2) DOCK DOORS

**COLUMN SPACING** 40' X 40'

**PARKING RATIO** 1.84/1,000

OFFICE

3.076 SF

YEAR BUILT 1999

\*Denotes Estimated Operating Expenses for 2024

TAYLOR ZAMBITO Senior Director +1 407 541 4409

**RYAN HUBBARD** Director +1 407 541 4390

**JARED BONSHIRE Executive Managing Director** +1 407 541 4414 taylor.zambito@cushwake.com ryan.hubbard@cushwake.com jared.bonshire@cushwake.com