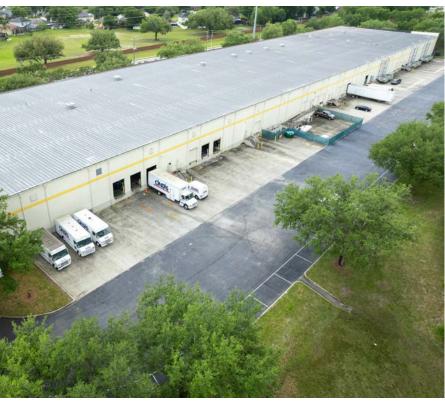

### LAKE MARY BUSINESS CENTER 1150 EMMA OAKS TRL, LAKE MARY, FL 32746

## PROPERTY FEATURES

120,469± SF BUILDING SIZE - 12,787 SF AVAILABLE - SUITE 120 26 MINUTES FROM SFB AIRPORT **CONVENIENT ACCESS TO I-4** WET SPRINKLERS

**3 PHASE POWER** 

TAYLOR ZAMBITO Senior Director +1 407 541 4409