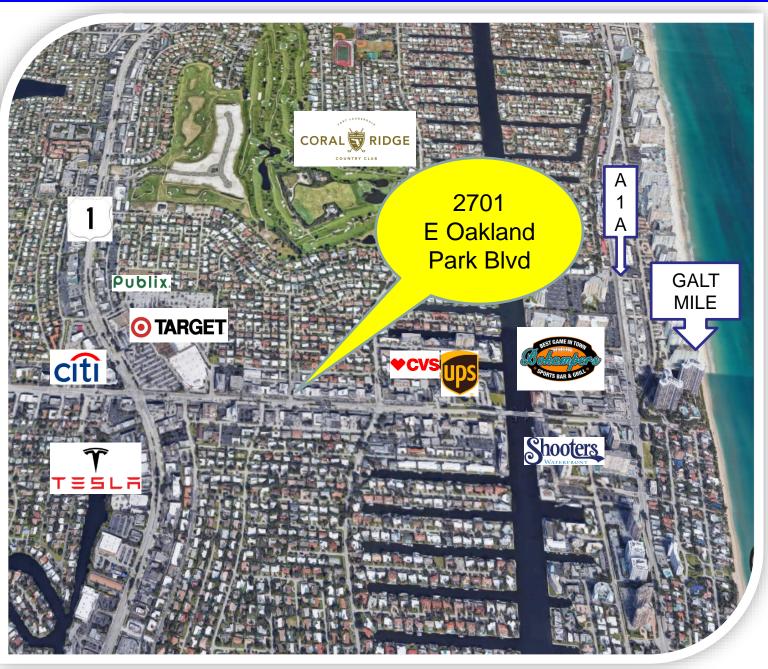

# **Location Map**

#### For Lease \$1,750/mo. 2701 E Oakland Park Blvd #C Fort Lauderdale, FL 33306

Disclaimer: This offering subject to errors, omissions, prior sale or withdrawal without notice.