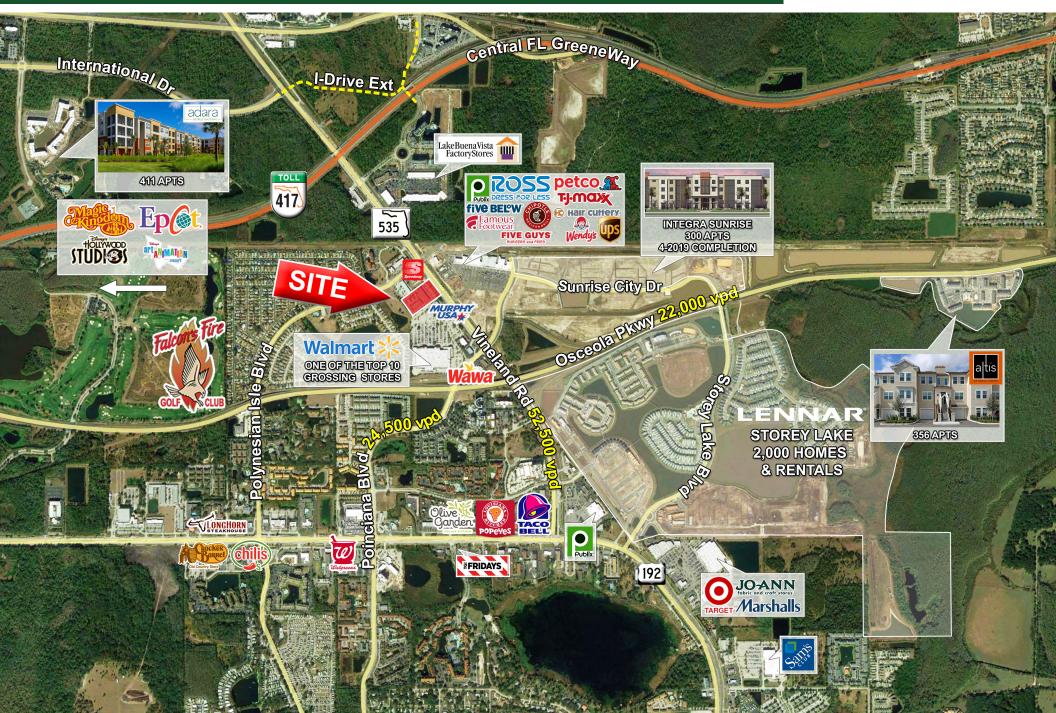

#### **HIGHLIGHTS**

- · 15,000 SF neighborhood center.
- Faces the newly constructed 134,000
   SF Sunrise City shopping center with Publix, Ross, TJ Maxx, and other national retailers.
- Adjacent to one of the top grossing Wal-Marts in the Country with shared parking.
- Located at the gateway to the Disney
   Theme Parks with more than 53M annual visitors.
- Near Storey Lake, one of Lennar's top selling communities in the Country.
- · Over 62,800 rental units within 5 miles.
- Currently 13,000 permanent and visiting residents within 1 mile.
- 5,500 homes existing or under development within 1 mile.
- Located at the Northwest corner of Vineland Rd and Poinciana Blvd.

<u>Traffic Counts</u> Vineland Rd: ±52,500 VPD Poinciana Blvd: ±24,500 VPD