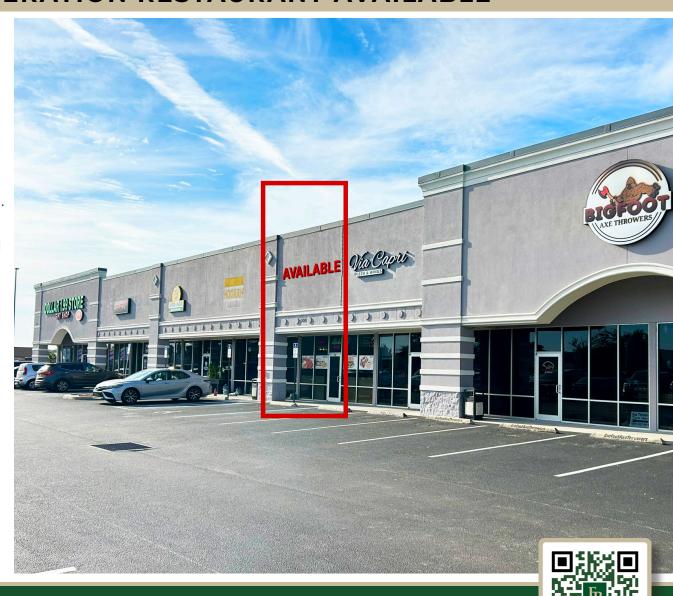

### SECOND GENERATION RESTAURANT AVAILABLE

# CALYPSO COMMONS | BUILDING 2

3262 Vineland Road | Kissimmee, FL

Vineland Road 52,500 vpd

| Suite | Building 2 Tenants                  | SF    |
|-------|-------------------------------------|-------|
| 201   | Gift Shop                           | 3,450 |
| 202   | Time Warp Tattoo                    | 2,064 |
| 203   | Sabor Brazil                        | 1,200 |
| 204   | Hookah                              | 1,500 |
| 205   | Available 2nd Generation Restaurant | 1,500 |
| 206   | Pizza & Wings                       | 1,950 |
| 207   | Bigfoot Axe Throwing                | 3,450 |