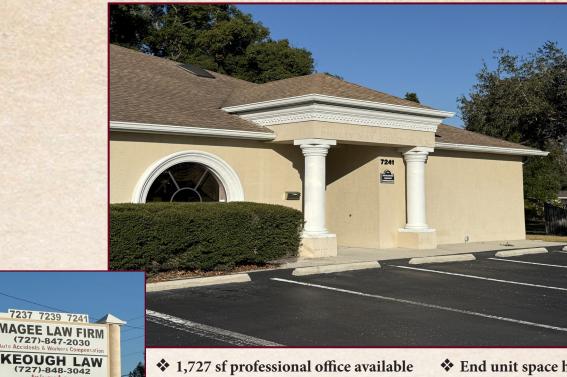

## **Little Road Professional Office** FOR LEASE

**Lease Price: \$20 psf Modified Gross** 

7241 Little Road • New Port Richey, FL 34654

- ❖ 1,727 sf professional office available for immediate occupancy
- **A** Located directly on Little Rd. near the Pasco County Government Center and just one mile from the **New VA Hospital Facility**
- ❖ Floor plan includes reception, 4 offices, conference room, break area, & one restroom

- **End unit space has numerous** windows providing lots of natural light
- **❖** Prevalent street signage and large building sign provide excellent visibility
- ❖ Property is surrounded by retail with Traffic Counts on Little Road in excess of 45,000 vehicles per day

7237 7239 7241 (727)-847-2030

ur Business Name Here

**M** Habitat for Humanity

Heidi Tuttle-Beisner, CCIM **Broker/Owner** 

Cell: (727) 992-1674 Office: (727) 376-4900 htuttle@cap-realty.com

COMMERCIAL ASSET PARTNERS