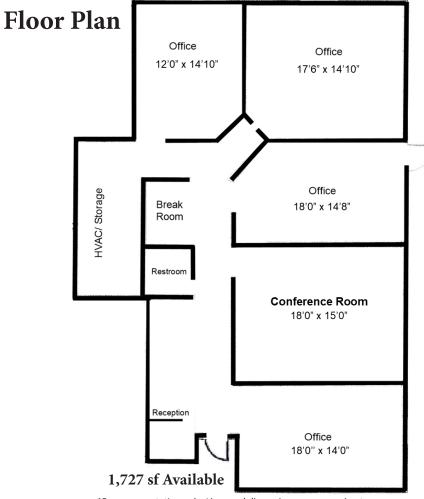

## **Little Road Professional Office** FOR LEASE

**Lease Price: \$20 psf Modified Gross** 

7241 Little Road • New Port Richey, FL 34654

- ❖ 1,727 sf professional office available for immediate occupancy
- **A** Located directly on Little Rd. near the Pasco County Government Center and just one mile from the **New VA Hospital Facility**
- ❖ Floor plan includes reception, 4 offices, conference room, break area, & one restroom