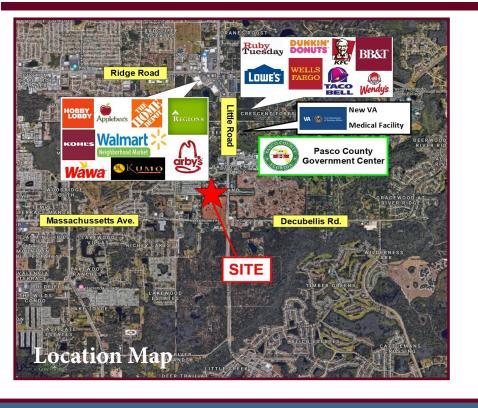

## **Little Road Professional Office** FOR LEASE

**Lease Price: \$20 psf Modified Gross** 

7241 Little Road • New Port Richey, FL 34654

- ❖ 1,727 sf professional office available for immediate occupancy
- **A** Located directly on Little Rd. near the Pasco County Government Center and just one mile from the **New VA Hospital Facility**
- ❖ Floor plan includes reception, 4 offices, conference room, break area, & one restroom

## **Demographics - 5 Miles**

**Population Estimate: 159,245** 

Average HH Income: \$61,316

Median Age: 45.3

Near the Pasco County Government Center and less than a mile from New VA Medical Facility!

\*For representation only. Lines and dimensions are approximate.