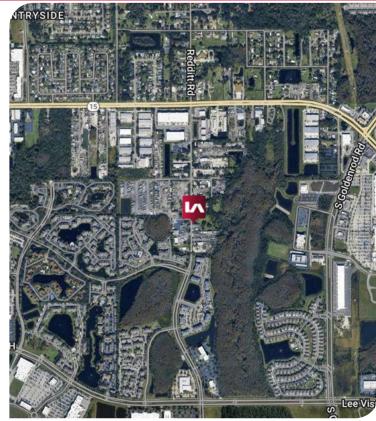

### **PROPERTY HIGHLIGHTS**

Building Size: 792 SFLand Size: 0.17 Acres

- Three (3) offices, a kitchen, and one (1) bathroom
- Carport that may accommodate four (4) cars
- Fully fenced and secured yard area
- Located just north of Orlando International Airport
- Zoning: Ind-1/Ind-5 (Orange County) which allows outdoor storage, contractor's offices, and vehicle sales/repair, among other uses. View all permitted uses here