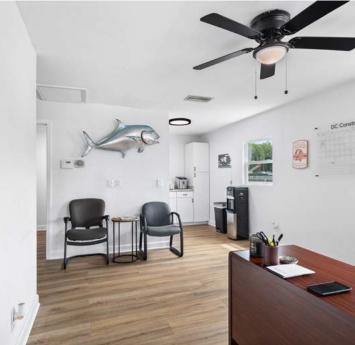

# **PROPERTY PHOTOS**

### **PROPERTY HIGHLIGHTS**

Building Size: 792 SFLand Size: 0.17 Acres

- Three (3) offices, a kitchen, and one (1) bathroom
- Carport that may accommodate four (4) cars
- Fully fenced and secured yard area
- Located just north of Orlando International Airport
- Zoning: Ind-1/Ind-5 (Orange County) which allows outdoor storage, contractor's offices, and vehicle sales/repair, among other uses. View all permitted uses here