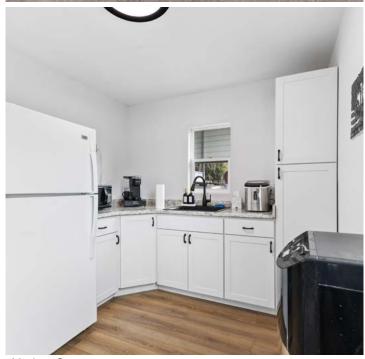

# **PROPERTY PHOTOS**

### **PROPERTY HIGHLIGHTS**

Building Size: 792 SFLand Size: 0.17 Acres

- Three (3) offices, a kitchen, and one (1) bathroom
- Carport that may accommodate four (4) cars
- Fully fenced and secured yard area
- Located just north of Orlando International Airport
- Zoning: Ind-1/Ind-5 (Orange County) which allows outdoor storage, contractor's offices, and vehicle sales/repair, among other uses. View all permitted uses here