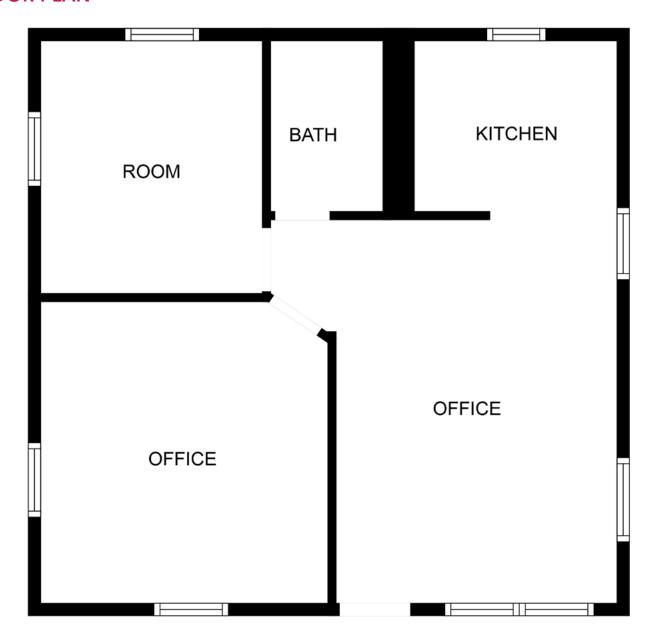

### **FLOOR PLAN**

### **PROPERTY HIGHLIGHTS**

Building Size: 792 SFLand Size: 0.17 Acres

- Three (3) offices, a kitchen, and one (1) bathroom
- Carport that may accommodate four (4) cars
- Fully fenced and secured yard area
- Located just north of Orlando International Airport
- Zoning: Ind-1/Ind-5 (Orange County) which allows outdoor storage, contractor's offices, and vehicle sales/repair, among other uses. View all permitted uses here