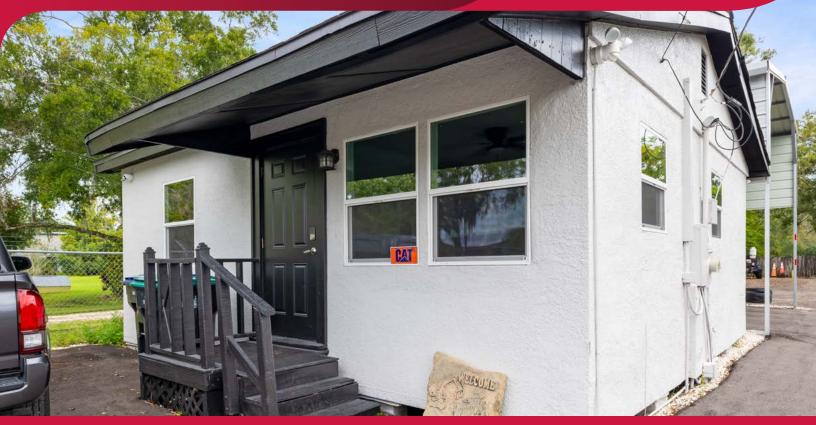

# FOR SALE 5303 PATCH ROAD ORLANDO, FL 32822

### **PROPERTY HIGHLIGHTS**

Building Size: 792 SFLand Size: 0.17 Acres

- Three (3) offices, a kitchen, and one (1) bathroom
- Carport that may accommodate four (4) cars
- Fully fenced and secured yard area
- Located just north of Orlando International Airport
- Zoning: Ind-1/Ind-5 (Orange County) which allows outdoor storage, contractor's offices, and vehicle sales/repair, among other uses. View all permitted uses here