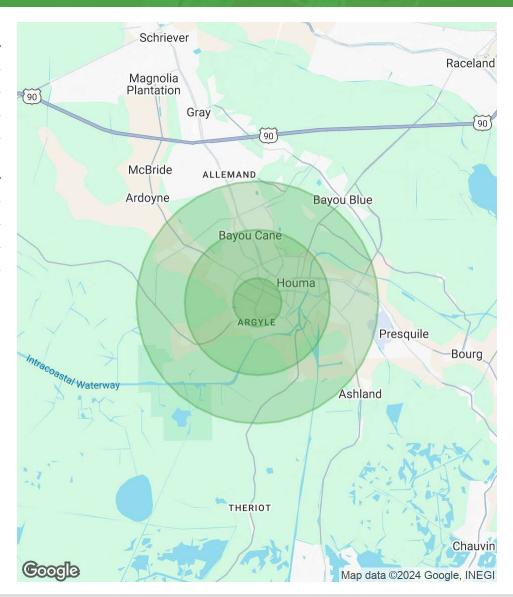

## ROUSE'S OUTPARCEL FOR LEASE OR BTS 1410 St. Charles St, Houma, LA 70360

| POPULATION           | 1 MILE | 3 MILES | 5 MILES |
|----------------------|--------|---------|---------|
| Total Population     | 8,462  | 38,538  | 59,305  |
| Average Age          | 41     | 40      | 40      |
| Average Age (Male)   | 40     | 39      | 39      |
| Average Age (Female) | 42     | 41      | 41      |

| HOUSEHOLDS & INCOME | 1 MILE    | 3 MILES   | 5 MILES   |
|---------------------|-----------|-----------|-----------|
| Total Households    | 3,136     | 15,454    | 23,362    |
| # of Persons per HH | 2.7       | 2.5       | 2.5       |
| Average HH Income   | \$125,958 | \$92,677  | \$91,786  |
| Average House Value | \$381,772 | \$273,368 | \$264,355 |

Demographics data derived from AlphaMap

LAND FOR LEASE

**DEMOGRAPHICS MAP & REPORT** 