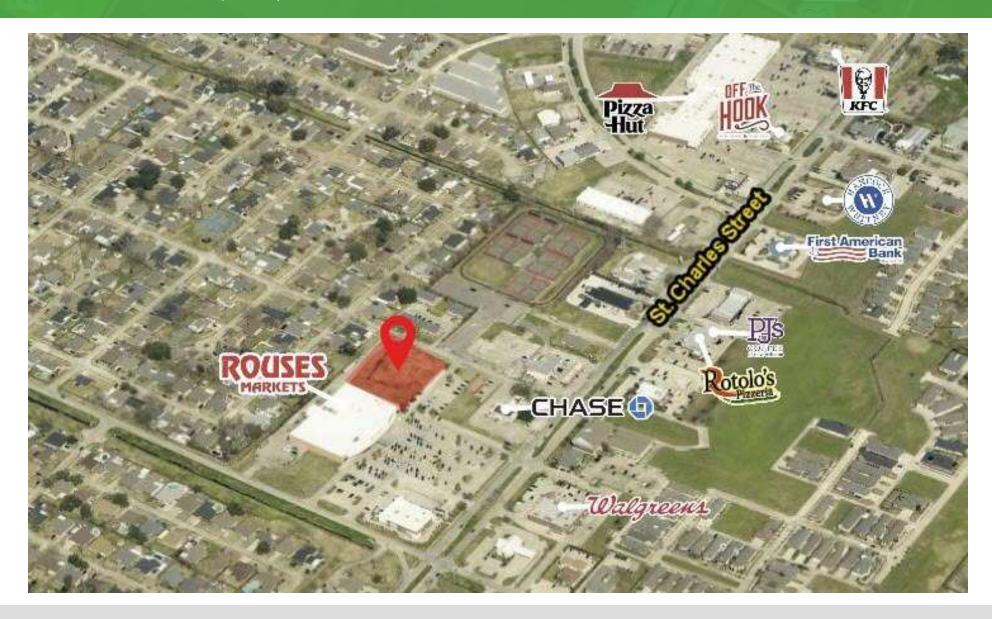

## PROPERTY DESCRIPTION

Located on the corner of St. Charles Street and Valhi Blvd., these outparcels are available for long-term ground lease or build to suit.

This property has great visibility/frontage for any retailer looking to be in one of the busiest centers in Houma.