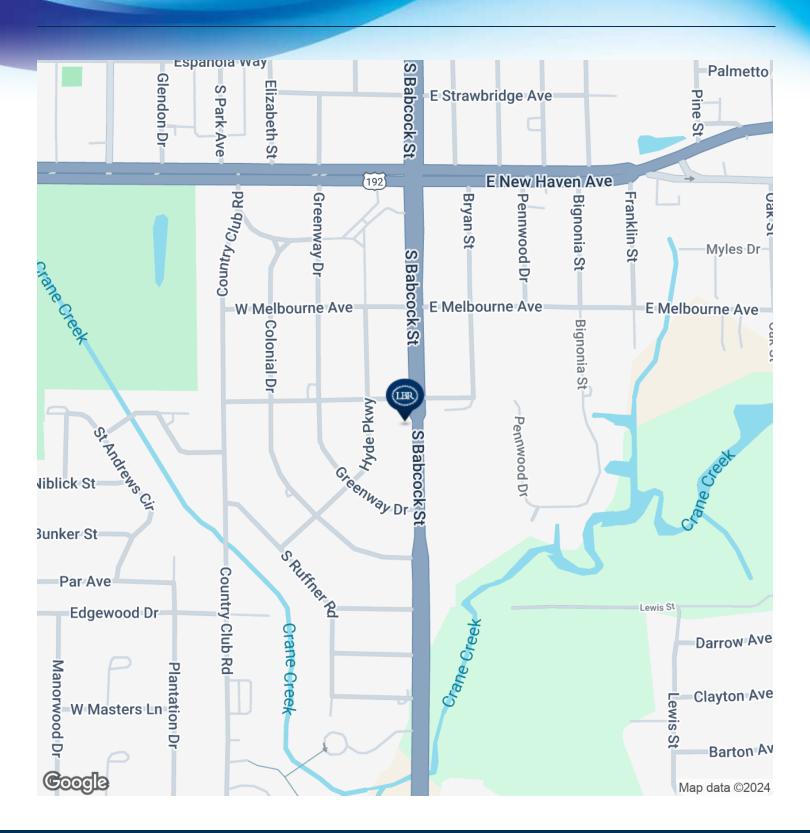

# **LOCATION MAP**

• 2304 S Babcock St Melbourne, FL 32901

### **LOCATION OVERVIEW**

Just South of 192, on the West Side of Babcock Street

**ROB BECKNER, SIOR** 

Principal 321.722.0707 XII rob@teamlbr.com CHARLES DUVALL
Office Sales & Leasing
321.722.0707 X19

charles@teamlbr.com