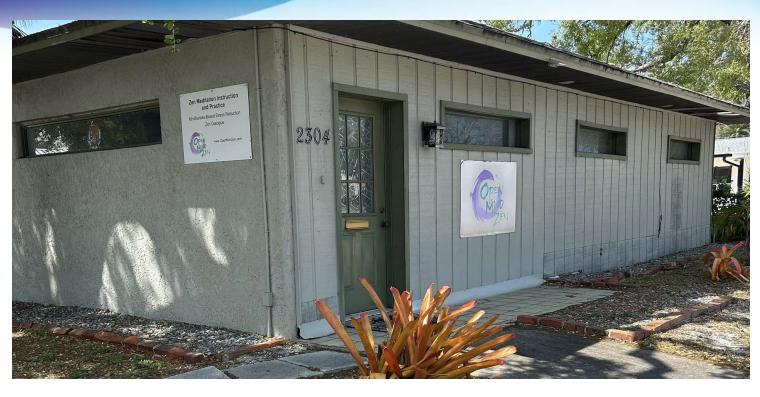

# **EXECUTIVE SUMMARY**

• 2304 S Babcock St Melbourne, FL 32901

## **OFFERING SUMMARY**

**Sale Price:** \$259,000

**Price / SF:** \$229.00

**Lot Size:** 0.18 Acres

Year Built: 1952

**Building Size:** 1,131 SF

Zoning: CIA

**APN#:** 28-37-04-75--35

## PROPERTY OVERVIEW

Single Building for traditional or creative office space.

Offering open reception/waiting area, one (I) large and one (I) small office space, kitchenette, bathroom and off street parking.