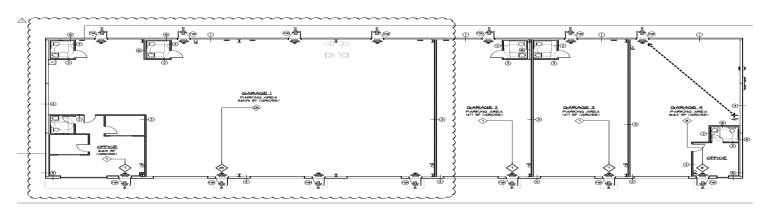

m$  SF with 700 sf finished office space and 5,000 sf of open warehouse space with three overhead doors (14 x 14 each) Property is located next to Dollar General with cross access to median cut All Steel Construction - Available November 2024.

#### **PROPERTY HIGHLIGHTS**

- 5,700  $\pm$  SF Unit with finishe office and three overhead doors (Unit 1 ) available on the West end
- Interior Bays Measures 25± FT x 57± FT 18± FT Clear Height
- West-End Location Only 2 Miles from Publix at Carillon Beach
- Cross Access to Dollar General and Median Cut
- Move-In-Ready November 2024

**RESOURCE REALTY GROUP** 

2101 Northside Drive, Suite 104 Panama City, FL 32405 O: 850.630.4500



# WEST PCB HOLDINGS

21929 Panama City Beach Parkway, Panama City Beach, FL 32408

### RETAIL PROPERTY FOR LEASE





LIFE SAFETY PLAN

# WEST PCB HOLDINGS



21929 Panama City Beach Parkway, Panama City Beach, FL 32408

#### RETAIL PROPERTY FOR LEASE







21929 Panama City Beach Parkway, Panama City Beach, FL 32408

### RETAIL PROPERTY FOR LEASE



| POPULATION          | 3 MILES   | 5 MILES   | 10 MILES  |  |
|---------------------|-----------|-----------|-----------|--|
| TOTAL POPULATION    | 7,612     | 13,466    | 34,730    |  |
| MEDIAN AGE          | 48        | 48        | 46        |  |
| MEDIAN AGE (MALE)   | 48        | 47        | 45        |  |
| MEDIAN AGE (FEMALE) | 49        | 49        | 47        |  |
| HOUSEHOLDS & INCOME | 3 MILES   | 5 MILES   | 10 MILES  |  |
| TOTAL HOUSEHOLDS    | 3,553     | 6,288     | 15,419    |  |
| # OF PERSONS PER HH | 2.1       | 2.1       | 2.3