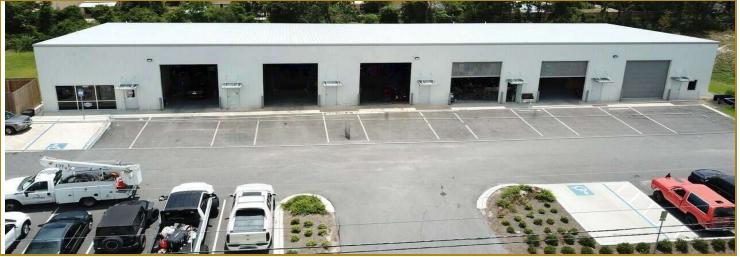

#### **OFFERING SUMMARY**

Available SF: 5,700 SF

**Lease Rate:** \$20 SF/yr (NNN)

**Lot Size:** 1 Acres

Year Built: 2019

**Building Size:** 10,224 SF

**Zoning:** General

Commercial

#### **PROPERTY OVERVIEW**

Unit one available approximately  $5,700\pm$  SF with 700 sf finished office space and 5,000 sf of open warehouse space with three overhead doors (14 x 14 each) Property is located next to Dollar General with cross access to median cut All Steel Construction - Available November 2024.

#### **PROPERTY HIGHLIGHTS**

- 5,700  $\pm$  SF Unit with finishe office and three overhead doors (Unit 1 ) available on the West end
- Interior Bays Measures 25± FT x 57± FT 18± FT Clear Height
- West-End Location Only 2 Miles from Publix at Carillon Beach
- Cross Access to Dollar General and Median Cut
- Move-In-Ready November 2024