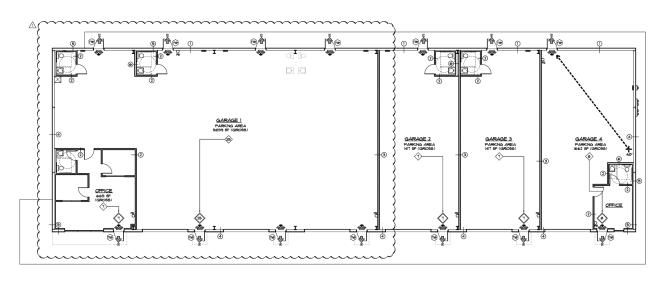

### CONFIDENTIAL OFFERING MEMORANDUM







|                    | 3 Miles   | 5 Miles   | 10 Miles  |
|--------------------|-----------|-----------|-----------|
| Total Households:  | 3,553     | 6,288     | 15,419    |
| Total Population:  | 7,612     | 13,466    | 34,730    |
| Average HH Income: | \$113,179 | \$119,677 | \$111,767 |

# West PCB Holdings

21929 Panama City Beach Parkway, Panama City Beach, FL 32408

**NEIL C. JONES, SIOR** 

Broker 850.258.8971 njones@rrcre.com



## WEST PCB HOLDINGS



21929 Panama City Beach Parkway, Panama City Beach, FL 32408

#### RETAIL PROPERTY FOR LEASE





#### **OFFERING SUMMARY**

Available SF: 5,700 SF

**Lease Rate:** \$20 SF/yr (NNN)

**Lot Size:** 1 Acres

Year Built: 2019

**Building Size:** 10,224 SF

**Zoning:** General

Commercial

Market: West Panama City

Beach

**Submarket:** 30-A / Walton

County Line

#### **PROPERTY OVERVIEW**

Unit one available approximately  $5,700\pm$  SF with 700 sf finished office space and 5,000 sf of open warehouse space with three overhead doors (14 x 14 each) Property is located next to Dollar General with cross access to median cut All Steel Construction - Available November 2024.

#### **PROPERTY HIGHLIGHTS**

- 5,700  $\pm$  SF Unit with finishe office and three overhead doors (Unit 1 ) available on the West end
- Interior Bays Measures 25± FT x 57± FT 18± FT Clear Height
- West-End Location