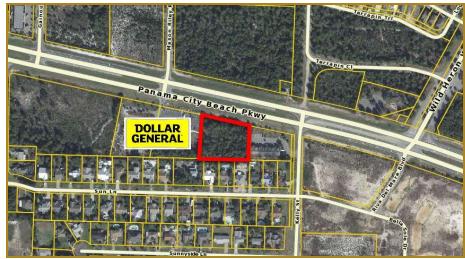

#### **PROPERTY OVERVIEW**

Unit one available approximately  $5,700\pm$  SF with 700 sf finished office space and 5,000 sf of open warehouse space with three overhead doors (14 x 14 each) Property is located next to Dollar General with cross access to median cut All Steel Construction - Available November 2024.

#### **PROPERTY HIGHLIGHTS**

- 5,700  $\pm$  SF Unit with finishe office and three overhead doors (Unit 1 ) available on the West end
- Interior Bays Measures 25± FT x 57± FT 18± FT Clear Height
- West-End Location Only 2 Miles from Publix at Carillon Beach
- Cross Access to Dollar General and Median Cut
- Move-In-Ready November 2024