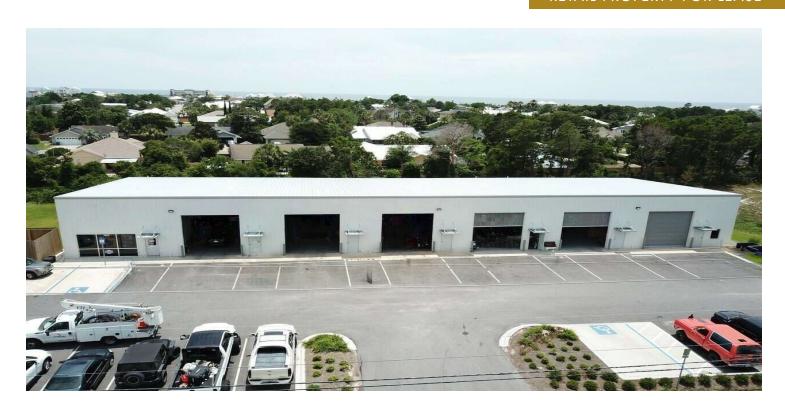

#### RETAIL PROPERTY FOR LEASE

#### **PROPERTY OVERVIEW**

Unit one available approximately  $5,700\pm$  SF with 700 sf finished office space and 5,000 sf of open warehouse space with three overhead doors (14 x 14 each) Property is located next to Dollar General with cross access to median cut All Steel Construction - Available November 2024.

#### **PROPERTY HIGHLIGHTS**

- 5,700  $\pm$  SF Unit with finishe office and three overhead doors (Unit 1 ) available on the West end
- Interior Bays Measures 25± FT x 57± FT 18± FT Clear Height
- West-End Location Only 2 Miles from Publix at Carillon Beach
- Cross Access to Dollar General and Median Cut
- Move-In-Ready November 2024