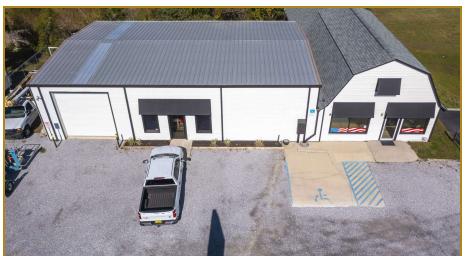

#### OFFERING SUMMARY

| Sale Price:    | \$749,900 |
|----------------|-----------|
| Building Size: | 4,688 SF  |
| Available SF:  |           |
| Lot Size:      | 14,947 SF |
| Price / SF:    | \$159.96  |
| Year Built:    | 1993      |
| Renovated:     | 2013      |
| Zoning:        | C-3       |

#### **PROPERTY OVERVIEW**

Introducing an exceptional opportunity for Office/Office Building investors: a meticulously maintained 4,688 SF building nestled in the thriving Panama City Beach area. Built in 1993 and thoughtfully renovated in 2013, this property exudes modern sophistication and timeless appeal. Boasting a coveted C-3 zoning designation, it offers versatility and potential for a range of business pursuits. Strategically positioned in a sought-after location, this property presents a compelling investment proposition in a dynamic commercial real estate market. With its impressive size, strategic updates, and prime zoning, this property is poised to elevate any investor's portfolio with enduring value and potential. Current company in building plans to relocate to another location to accommodate future growth. Broker is owner of property.

#### **PROPERTY HIGHLIGHTS**

- - 4,688 SF building
- - Built in 1993, renovated in 2013
- - Zoned C-3
- - Located in Panama City Beach
- - Prime commercial real estate investment

| POPULATION           | 0.3 MILES | 0.5 MILES | 1 MILE |
|----------------------|-----------|-----------|--------|
| Total Population     | 1,220     | 2,647     | 6,690  |
| Average Age          | 41        | 41        | 42     |
| Average Age (Male)   | 41        | 41        | 41     |
| Average Age (Female) | 42        | 42        | 43     |