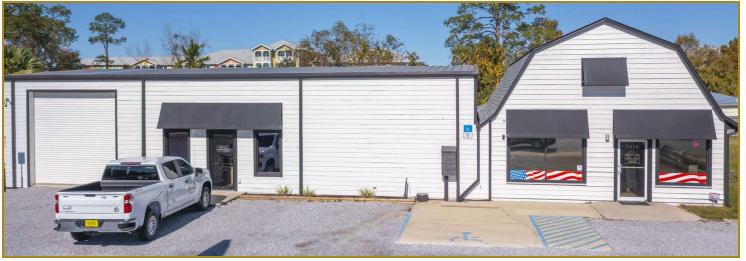

#### OFFERING SUMMARY

| Sale Price:    | \$749,900 |
|----------------|-----------|
| Building Size: | 4,688 SF  |
| Available SF:  |           |
| Lot Size:      | 14,947 SF |
| Price / SF:    | \$159.96  |
| Year Built:    | 1993      |
| Renovated:     | 2013      |
| Zoning:        | C-3       |

#### **PROPERTY OVERVIEW**

Introducing an exceptional opportunity for Office/Office Building investors: a meticulously maintained 4,688 SF building nestled in the thriving Panama City Beach area. Built in 1993 and thoughtfully renovated in 2013, this property exudes modern sophistication and timeless appeal. Boasting a coveted C-3 zoning designation, it offers versatility and potential for a range of business pursuits. Strategically positioned in a sought-after location, this property presents a compelling investment proposition in a dynamic commercial real estate market. With its impressive size, strategic updates, and prime zoning, this property is poised to elevate any investor's portfolio with enduring value and potential. Current company in building plans to relocate to another location to accommodate future growth. Broker is owner of property.

#### **PROPERTY HIGHLIGHTS**

- - 4,688 SF building
- - Built in 1993, renovated in 2013
- - Zoned C-3
- - Located in Panama City Beach
- - Prime commercial real estate investment

| POPULATION           | 0.3 MILES | 0.5 MILES | 1 MILE |
|----------------------|-----------|-----------|--------|
| Total Population     | 1,220     | 2,647     | 6,690  |
| Average Age          | 41        | 41        | 42     |
| Average Age (Male)   | 41        | 41        | 41     |
| Average Age (Female) | 42        | 42        | 43     |