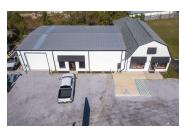

#### **PROPERTY OVERVIEW**

Introducing an exceptional opportunity for Office/Office Building investors: a meticulously maintained 4,688 SF building nestled in the thriving Panama City Beach area. Built in 1993 and thoughtfully renovated in 2013, this property exudes modern sophistication and timeless appeal. Boasting a coveted C-3 zoning designation, it offers versatility and potential for a range of business pursuits. Strategically positioned in a sought-after location, this property presents a compelling investment proposition in a dynamic commercial real estate market. With its impressive size, strategic updates, and prime zoning, this property is poised to elevate any investor's portfolio with enduring value and potential. Current company in building plans to relocate to another location to accommodate future growth. Broker is owner of property.

#### **PROPERTY HIGHLIGHTS**

- - 4,688 SF building
- - Built in 1993, renovated in 2013
- - Zoned C-3
- - Located in Panama City Beach
- - Prime commercial real estate investment

| POPULATION           | 0.3 MILES | 0.5 MILES | 1 MILE |
|----------------------|-----------|-----------|--------|
| Total Population     | 1,220     | 2,647     | 6,690  |
| Average Age          | 41        | 41        | 42     |
| Average Age (Male)   | 41        | 41        | 41     |
| Average Age (Female) | 42        | 42        | 43     |