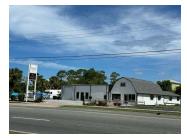

# 8808 Front Beach Rd

8808 Front Beach Rd, Panama City Beach, FL 32407

#### **PROPERTY OVERVIEW**

Introducing an exceptional opportunity for Office/Office Building investors: a meticulously maintained 4,688 SF building nestled in the thriving Panama City Beach area. Built in 1993 and thoughtfully renovated in 2013, this property exudes modern sophistication and timeless appeal. Boasting a coveted C-3 zoning designation, it offers versatility and potential for a range of business pursuits. Strategically positioned in a sought-after location, this property presents a compelling investment proposition in a dynamic commercial real estate market. With its impressive size, strategic updates, and prime zoning, this property is poised to elevate any investor's portfolio with enduring value and potential. Current company in building plans to relocate to another location to accommodate future growth. Broker is owner of property.