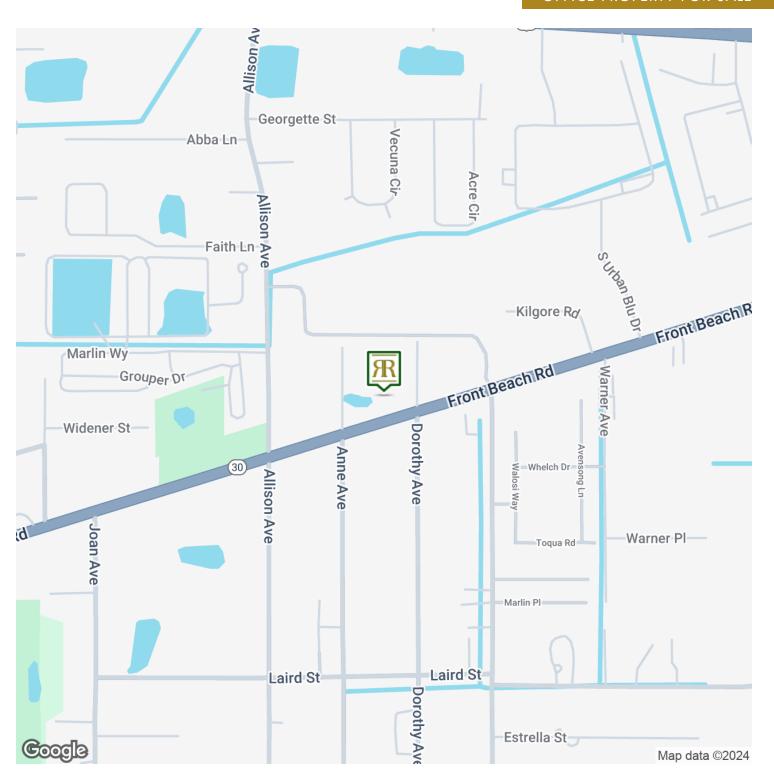

n sophistication and timeless appeal. Boasting a coveted C-3 zoning designation, it offers versatility and potential for a range of business pursuits. Strategically positioned in a sought-after location, this property presents a compelling investment proposition in a dynamic commercial real estate market. With its impressive size, strategic updates, and prime zoning, this property is poised to elevate any investor's portfolio with enduring value and potential. Current company in building plans to relocate to another location to accommodate future growth. Broker is owner of property.

#### **PROPERTY HIGHLIGHTS**

- - 4,688 SF building
- - Built in 1993, renovated in 2013
- - Zoned C-3
- - Located in Panama City Beach
- - Prime commercial real estate investment



































| POPULATION           | 0.3 MILES | 0.5 MILES | 1 MILE |
|----------------------|-----------|-----------|--------|
| Total Population     | 1,220     | 2,647     | 6,690  |
| Average Age          | 41        | 41        | 42     |
| Average Age (Male)   | 41        | 41        | 41     |
| Average Age (Female) | 42        | 42        | 43     |

| HOUSEHOLDS & INCOME | 0.3 MILES | 0.5 MILES | 1 MILE    |
|---------------------|-----------|-----------|-----------|
| Total Households    | 572       | 1,218     | 2,941     |
| # of Persons per HH | 2.1       | 2.2       | 2.3       |
| Average HH Income   | \$83,789  | \$81,649  | \$88,045  |
| Average House Value | \$352,981 | \$350,817 | \$377,441 |

Demographics data derived from AlphaMap