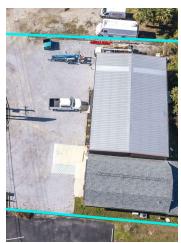

# 8808 Front Beach Rd

8808 Front Beach Rd, Panama City Beach, FL 32407

#### **PROPERTY OVERVIEW**

Introducing an exceptional opportunity for Office/Office Building investors: a meticulously maintained 4,688 SF building nestled in the thriving Panama City Beach area. Built in 1993 and thoughtfully renovated in 2013, this property exudes modern sophistication and timeless appeal. Boasting a coveted C-3 zoning designation, it offers versatility and potential for a range of business pursuits. Strategically positioned in a sought-after location, this property presents a compelling investment proposition in a dynamic commercial real estate market. With its impressive size, strategic updates, and prime zoning, this property is poised to elevate any investor's portfolio with enduring value and potential. Current company in building plans to relocate to another location to accommodate future growth. Broker is owner of property.