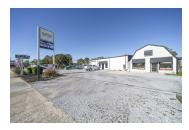

# 8808 Front Beach Rd

8808 Front Beach Rd, Panama City Beach, FL 32407

#### **PROPERTY OVERVIEW**

Introducing an exceptional opportunity for Office/Office Building investors: a meticulously maintained 4,688 SF building nestled in the thriving Panama City Beach area. Built in 1993 and thoughtfully renovated in 2013, this property exudes modern sophistication and timeless appeal. Boasting a coveted C-3 zoning designation, it offers versatility and potential for a range of business pursuits. Strategically positioned in a sought-after location, this property presents a compelling investment proposition in a dynamic commercial real estate market. With its impressive size, strategic updates, and prime zoning, this property is poised to elevate any investor's portfolio with enduring value and potential. Current company in building plans to relocate to another location to accommodate future growth. Broker is owner of property.