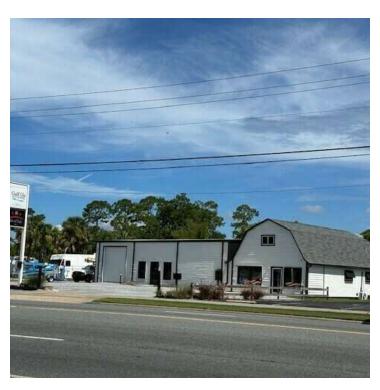

#### **PROPERTY OVERVIEW**

Introducing an exceptional opportunity for Office/Office Building investors: a meticulously maintained 4,688 SF building nestled in the thriving Panama City Beach area. Built in 1993 and thoughtfully renovated in 2013, this property exudes modern sophistication and timeless appeal. Boasting a coveted C-3 zoning designation, it offers versatility and potential for a range of business pursuits. Strategically positioned in a sought-after location, this property presents a compelling investment proposition in a dynamic commercial real estate market. With its impressive size, strategic updates, and prime zoning, this property is poised to elevate any investor's portfolio with enduring value and potential. Current company in building plans to relocate to another location to accommodate future growth. Broker is owner of property.