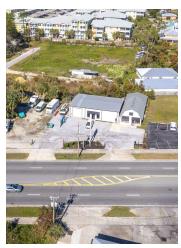

# 8808 Front Beach Rd

8808 Front Beach Rd, Panama City Beach, FL 32407

#### **PROPERTY OVERVIEW**

Introducing an exceptional opportunity for Office/Office Building investors: a meticulously maintained 4,688 SF building nestled in the thriving Panama City Beach area. Built in 1993 and thoughtfully renovated in 2013, this property exudes modern sophistication and timeless appeal. Boasting a coveted C-3 zoning designation, it offers versatility and potential for a range of business pursuits. Strategically positioned in a sought-after location, this property presents a compelling investment proposition in a dynamic commercial real estate market. With its impressive size, strategic updates, and prime zoning, this property is poised to elevate any investor's portfolio with enduring value and potential. Current company in building plans to relocate to another location to accommodate future growth. Broker is owner of property.

#### **PROPERTY HIGHLIGHTS**

- - 4,688 SF building
- - Built in 1993, renovated in 2013
- - Zoned C-3
- - Located in Panama City Beach
- - Prime commercial real estate investment

| POPULATION           | 0.3 MILES | 0.5 MILES | 1 MILE |
|----------------------|-----------|-----------|--------|
| Total Population     | 1,220     | 2,647     | 6,690  |
| Average Age          | 41        | 41        | 42     |
| Average Age (Male)   | 41        | 41        | 41     |
| Average Age (Female) | 42        | 42        | 43     |