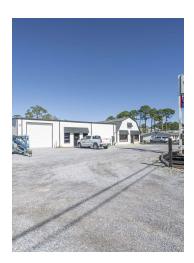

# 8808 Front Beach Rd

8808 Front Beach Rd, Panama City Beach, FL 32407

#### **PROPERTY OVERVIEW**

Introducing an exceptional opportunity for Office/Office Building investors: a meticulously maintained 4,688 SF building nestled in the thriving Panama City Beach area. Built in 1993 and thoughtfully renovated in 2013, this property exudes modern sophistication and timeless appeal. Boasting a coveted C-3 zoning designation, it offers versatility and potential for a range of business pursuits. Strategically positioned in a sought-after location, this property presents a compelling investment proposition in a dynamic commercial real estate market. With its impressive size, strategic updates, and prime zoning, this property is poised to elevate any investor's portfolio with enduring value and potential. Current company in building plans to relocate to another location to accommodate future growth. Broker is owner of property.