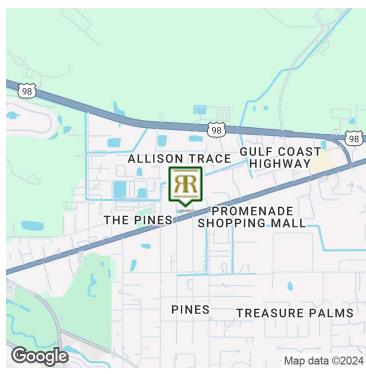

# 8808 Front Beach Rd

8808 Front Beach Rd, Panama City Beach, FL 32407

#### **PROPERTY OVERVIEW**

Introducing an exceptional opportunity for Office/Office Building investors: a meticulously maintained 4,688 SF building nestled in the thriving Panama City Beach area. Built in 1993 and thoughtfully renovated in 2013, this property exudes modern sophistication and timeless appeal. Boasting a coveted C-3 zoning designation, it offers versatility and potential for a range of business pursuits. Strategically positioned in a sought-after location, this property presents a compelling investment proposition in a dynamic commercial real estate market. With its impressive size, strategic updates, and prime zoning, this property is poised to elevate any investor's portfolio with enduring value and potential. Current company in building plans to relocate to another location to accommodate future growth. Broker is owner of property.