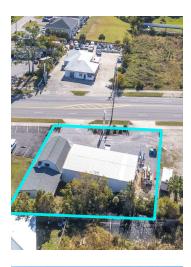

# 8808 Front Beach Rd

8808 Front Beach Rd, Panama City Beach, FL 32407

#### OFFERING SUMMARY

| Sale Price:    | \$749,900 |
|----------------|-----------|
| Building Size: | 4,688 SF  |
| Available SF:  |           |
| Lot Size:      | 14,947 SF |
| Price / SF:    | \$159.96  |
| Year Built:    | 1993      |
| Renovated:     | 2013      |
| Zoning:        | C-3       |

#### **PROPERTY OVERVIEW**

Introducing an exceptional opportunity for Office/Office Building investors: a meticulously maintained 4,688 SF building nestled in the thriving Panama City Beach area. Built in 1993 and thoughtfully renovated in 2013, this property exudes modern sophistication and timeless appeal. Boasting a coveted C-3 zoning designation, it offers versatility and potential for a range of business pursuits. Strategically positioned in a sought-after location, this property presents a compelling investment proposition in a dynamic commercial real estate market. With its impressive size, strategic updates, and prime zoning, this property is poised to elevate any investor's portfolio with enduring value and potential. Current company in building plans to relocate to another location to accommodate future growth. Broker is owner of property.