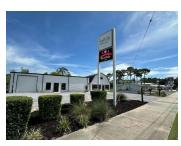

# 8808 Front Beach Rd

8808 Front Beach Rd, Panama City Beach, FL 32407

#### **PROPERTY OVERVIEW**

Introducing an exceptional opportunity for Office/Office Building investors: a meticulously maintained 4,688 SF building nestled in the thriving Panama City Beach area. Built in 1993 and thoughtfully renovated in 2013, this property exudes modern sophistication and timeless appeal. Boasting a coveted C-3 zoning designation, it offers versatility and potential for a range of business pursuits. Strategically positioned in a sought-after location, this property presents a compelling investment proposition in a dynamic commercial real estate market. With its impressive size, strategic updates, and prime zoning, this property is poised to elevate any investor's portfolio with enduring value and potential. Current company in building plans to relocate to another location to accommodate future growth. Broker is owner of property.

#### **PROPERTY HIGHLIGHTS**

- - 4,688 SF building
- - Built in 1993, renovated in 2013
- - Zoned C-3
- - Located in Panama City Beach
- - Prime commercial real estate investment

| POPULATION           | 0.3 MILES | 0.5 MILES | 1 MILE |
|----------------------|-----------|-----------|--------|
| Total Population     | 1,220     | 2,647     | 6,690  |
| Average Age          | 41        | 41        | 42     |
| Average Age (Male)   | 41        | 41        | 41     |
| Average Age (Female) | 42        | 42        | 43     |