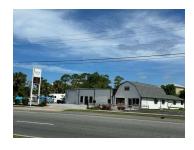

#### **PROPERTY OVERVIEW**

Introducing an exceptional opportunity for Office/Office Building investors: a meticulously maintained 4,688 SF building nestled in the thriving Panama City Beach area. Built in 1993 and thoughtfully renovated in 2013, this property exudes modern sophistication and timeless appeal. Boasting a coveted C-3 zoning designation, it offers versatility and potential for a range of business pursuits. Strategically positioned in a sought-after location, this property presents a compelling investment proposition in a dynamic commercial real estate market. With its impressive size, strategic updates, and prime zoning, this property is poised to elevate any investor's portfolio with enduring value and potential. Current company in building plans to relocate to another location to accommodate future growth. Broker is owner of property.

#### **PROPERTY HIGHLIGHTS**

- - 4,688 SF building
- - Built in 1993, renovated in 2013
- - Zoned C-3
- - Located in Panama City Beach
- - Prime commercial real estate investment

| POPULATION           | 0.3 MILES | 0.5 MILES | 1 MILE |
|----------------------|-----------|-----------|--------|
| Total Population     | 1,220     | 2,647     | 6,690  |
| Average Age          | 41        | 41        | 42     |
| Average Age (Male)   | 41        | 41        | 41     |
| Average Age (Female) | 42        | 42        | 43     |