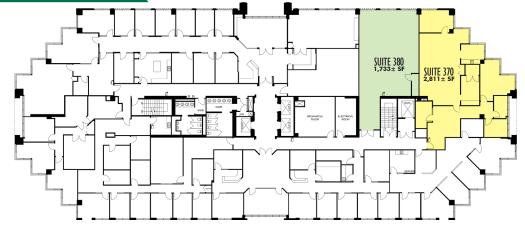

#### **CONTACT**

ENN LUTHRINGER CCIM

Bartner

239.481.3800 x206 enn.luthringer@creconsultants.com

MORE THAN JUST AN OFFICE-

| SUITE | SIZE<br>(RSF) | LEASE RATE<br>(RSF) | MONTHLY<br>BASE RENT | CAM<br>(RSF) | MONTHLY<br>CAM | SALES TAX  | MONTHLY<br>TOTAL | NOTES                          |
|-------|---------------|---------------------|----------------------|--------------|----------------|------------|------------------|--------------------------------|
| 125   | 3,867         | \$20.00             | \$6,445.00           | \$12.08      | \$3,892.78     | \$258.44   | \$10,596.22      | Available Now                  |
| 370   | 2,811         | \$20.00             | \$4,685.00           | \$12.08      | \$2,829.74     | \$187.87   | \$7,702.61       | Customized Build-out Available |
| 380   | 1,733         | \$20.00             | \$2,888.33           | \$12.08      | \$1,744.55     | \$115.82   | \$4,748.71       | Customized Build-out Available |
| 500   | 15,964        | \$20.00             | \$26,606.67          | \$12.08      | \$16,070.43    | \$1,066.93 | \$43,744.02      | Can expand to 22,511 SF        |
| 525   | 5,482         | \$20.00             | \$9,136.67           | \$12.08      | \$5,518.55     | \$366.38   | \$15,021.59      | Can expand to 22,511 SF        |

3<sup>RD</sup> FLOOR

5<sup>TH</sup> FLOOR

MAIN LOBBY

TURN-KEY OFFICE SOLUTIONS

PARK-LIKE SETTING

REFINED OFFICE CAMPUS

ON-SITE CAFE

COVERED WALKWAYS