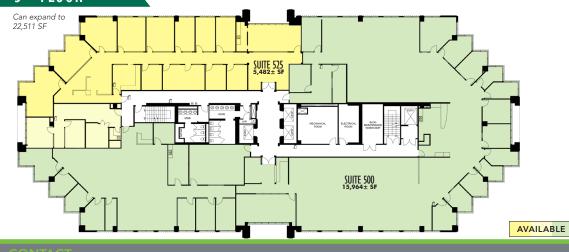

#### **CONTACT**

ENN LUTHRINGER CCIM

Bartner

239.481.3800 x206 enn.luthringer@creconsultants.com

MORE THAN JUST AN OFFICE-

| SUITE | SIZE<br>(RSF) | LEASE RATE<br>(RSF) | MONTHLY<br>BASE RENT | CAM<br>(RSF) | MONTHLY<br>CAM | SALES TAX  | MONTHLY<br>TOTAL | NOTES                          |
|-------|---------------|---------------------|----------------------|--------------|----------------|------------|------------------|--------------------------------|
| 125   | 3,867         | \$20.00             | \$6,445.00           | \$12.08      | \$3,892.78     | \$258.44   | \$10,596.22      | Available Now                  |
| 370   | 2,811         | \$20.00             | \$4,685.00           | \$12.08      | \$2,829.74     | \$187.87   | \$7,702.61       | Customized Build-out Available |
| 380   | 1,733         | \$20.00             | \$2,888.33           | \$12.08      | \$1,744.55     | \$115.82   | \$4,748.71       | Customized Build-out Available |
| 500   | 15,964        | \$20.00             | \$26,606.67          | \$12.08      | \$16,070.43    | \$1,066.93 | \$43,744.02      | Can expand to 22,511 SF        |
| 525   | 5,482         | \$20.00             | \$9,136.67           | \$12.08      | \$5,518.55     | \$366.38   | \$15,021.59      | Can expand to 22,511 SF        |

3<sup>RD</sup> FLOOR

5<sup>TH</sup> FLOOR

MAIN LOBBY

TURN-KEY OFFICE SOLUTIONS

PARK-LIKE SETTING

REFINED OFFICE CAMPUS

ON-SITE CAFE

COVERED WALKWAYS