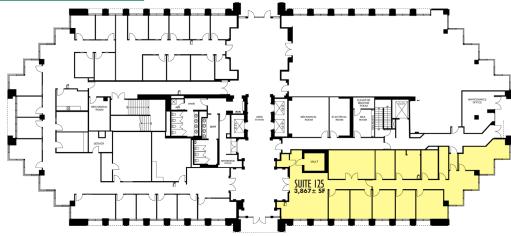

#### **CONTACT**

ENN LUTHRINGER CCIM

Bartner

239.481.3800 x206 enn.luthringer@creconsultants.com

MORE THAN JUST AN OFFICE-

| SUITE | SIZE<br>(RSF) | LEASE RATE<br>(RSF) | MONTHLY<br>BASE RENT | CAM<br>(RSF) | MONTHLY<br>CAM | SALES TAX  | MONTHLY<br>TOTAL | NOTES                          |
|-------|---------------|---------------------|----------------------|--------------|----------------|------------|------------------|--------------------------------|
| 125   | 3,867         | \$20.00             | \$6,445.00           | \$12.08      | \$3,892.78     | \$258.44   | \$10,596.22      | Available Now                  |
| 370   | 2,811         | \$20.00             | \$4,685.00           | \$12.08      | \$2,829.74     | \$187.87   | \$7,702.61       | Customized Build-out Available |
| 380   | 1,733         | \$20.00             | \$2,888.33           | \$12.08      | \$1,744.55     | \$115.82   | \$4,748.71       | Customized Build-out Available |
| 500   | 15,964        | \$20.00             | \$26,606.67          | \$12.08      | \$16,070.43    | \$1,066.93 | \$43,744.02      | Can expand to 22,511 SF        |
| 525   | 5,482         | \$20.00             | \$9,136.67           | \$12.08      | \$5,518.55     | \$366.38   | \$15,021.59      | Can expand to 22,511 SF        |