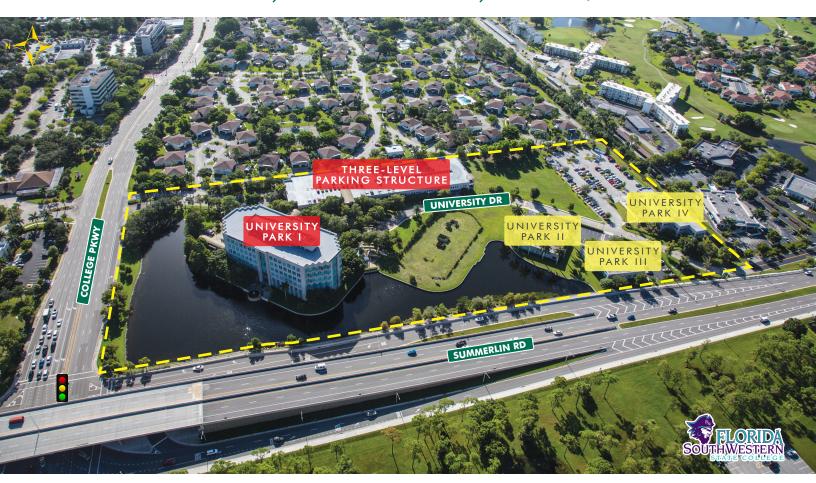

#### **EVERYTHING WITHIN REACH**

at the heart of a highly-developed hub comprised of retail, office and medical uses

#### 12800 UNIVERSITY DRIVE, FORT MYERS, FL 33907

Prominently situated on College Parkway, a heavily traveled thoroughfare connecting Cape Coral and Fort Myers. This prime corridor serves as a dynamic hub for businesses and professional services, ensuring unrivaled visibility and accessibility.

Experience the unbeatable combination of high-quality Class A office space and easy access to major areas, numerous nearby restaurants and attractions, as well as convenient access to I-75, the airport and more. Embrace the advantages of this exceptional location and elevate your company's potential to new heights.

UNPARALLELED LOCATION & VISIBILITY

PARKING GARAGE FOR AMPLE PARKING ACCESSIBILITY FROM TWO MAJOR CORRIDORS