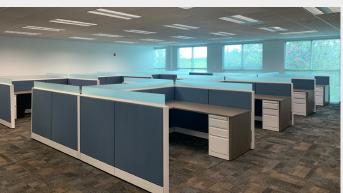

# Suite $285 - 2,865 \pm RSF$

- Break room: table, (4) chairs, fullsize refrigerator, water dispenser
- Office: desk, overhead cabinet, round table, (5) chairs