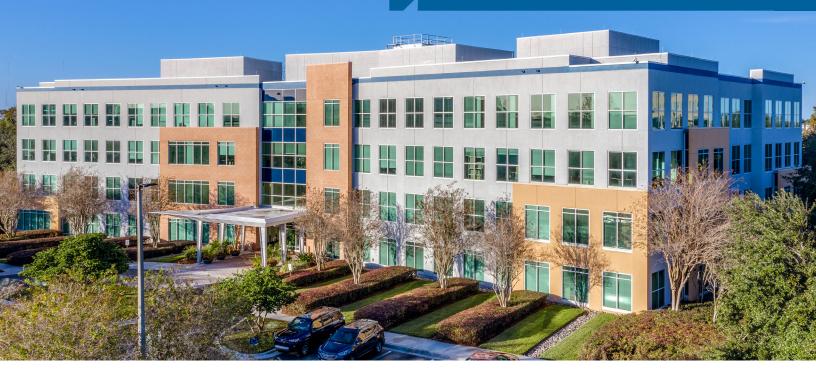

# **Pembrook Commons**

1800 Pembrook Drive, Orlando, Florida 32810

### **Building Features**

- Class 'A', 4-story, 115,714± RSF office building with beautiful two-story atrium
- Great location in Maitland Center, Orlando's premier office park
- Ample surface parking: 5/1,000 RSF; Unwind Cafe on site; additional restaurants in close proximity
- Immediately adjacent to Maitland Boulevard (SR 414) and across from Orlando Sportsplex
- Very close to I-4 approximately 1 mile via updated Maitland Boulevard - allows access to Downtown Orlando and the entire Orlando MSA
- Convenient access to SR 414 (Maitland Blvd), I-4, US Hwy 17-92, SR 436 (Semoran Blvd), SR 434 and other major roadways
- Well maintained and attractive property with on-site leasing and property management
- Fiber internet at building provider is Lumen