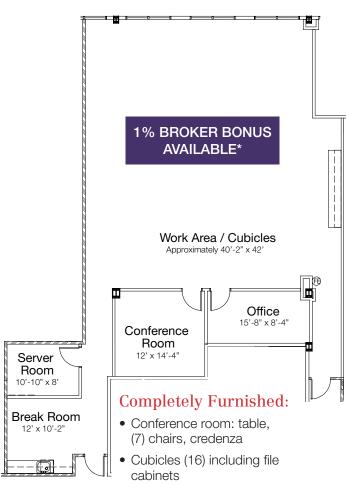

| Available Spaces |       |           |
|------------------|-------|-----------|
| Suite            | RSF   | Available |
| 160              | 1,502 | Now       |
| 285              | 2,865 | Now       |

#### **BROKER BONUS:**

1% Bonus to Co-Brokers\*

# Suite $285 - 2,865 \pm RSF$

- Break room: table, (4) chairs, fullsize refrigerator, water dispenser
- Office: desk, overhead cabinet, round table, (5) chairs