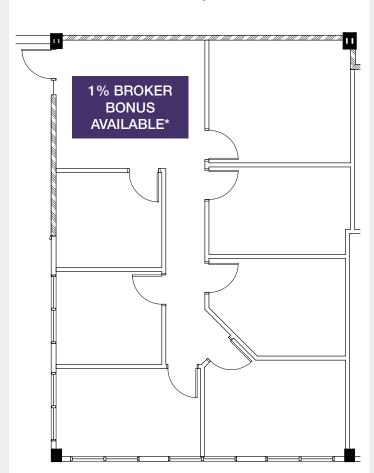

#### **BROKER BONUS:**

1% Bonus to Co-Brokers\*

# Suite $285 - 2,865 \pm RSF$

- Break room: table, (4) chairs, fullsize refrigerator, water dispenser
- Office: desk, overhead cabinet, round table, (5) chairs