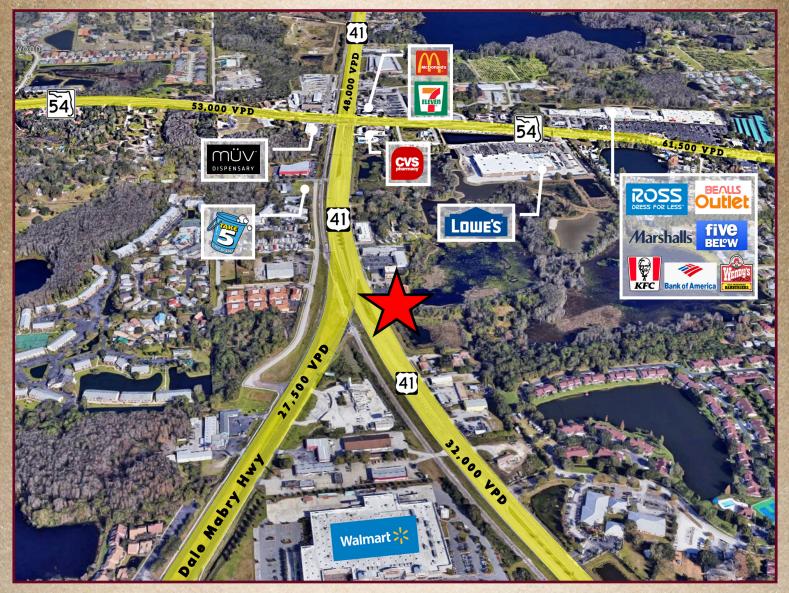

### **PROPERTY FEATURES**

- ✤ 1,300 sf of Lutz retail space available for immediate occupancy
- Suite was recently renovated and includes high ceilings, recessed lighting, epoxy flooring, and fresh paint
- Situated in the lively Lake Francisco Plaza located on the NE side of Land O Lakes Blvd with 275ft of frontage with traffic counts in excess of 50,000 cars per day
- Building & monument signage available
- Centrally located to major roadways including SR 54 & US 41 intersection, N Dale Mabry Hwy, and N Florida Ave.
- Plaza is home to a vibrant tenant mix making this ideal for a variety of retail, office, and showroom uses

## **Demographics - 5 Miles**

103,532 Population

\$116,882 Average HH Income

This information is believed to be accurate. Broker is not responsible for misstatements of fact, errors or omissions, prior sale, change of price, terms or withdrawal from market without notice. Buyer and/or tenants shall verify all information.