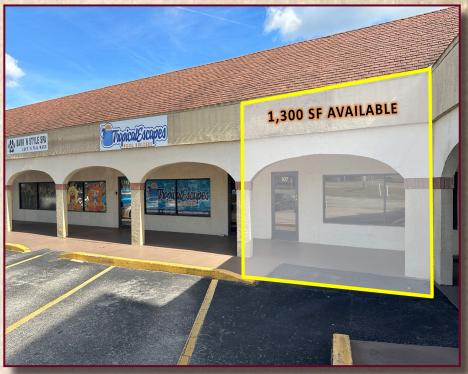

### 1900 Land O Lakes Blvd, Ste 107, Lutz, FL 33549

### **PROPERTY FEATURES**

- ✤ 1,300 sf of Lutz retail space available for immediate occupancy
- Suite was recently renovated and includes high ceilings, recessed lighting, epoxy flooring, and fresh paint
- Situated in the lively Lake Francisco Plaza located on the NE side of Land O Lakes Blvd with 275ft of frontage with traffic counts in excess of 50,000 cars per day
- Building & monument signage available
- Centrally located to major roadways including SR 54 & US 41 intersection, N Dale Mabry Hwy, and N Florida Ave.
- Plaza is home to a vibrant tenant mix making this ideal for a variety of retail, office, and showroom uses