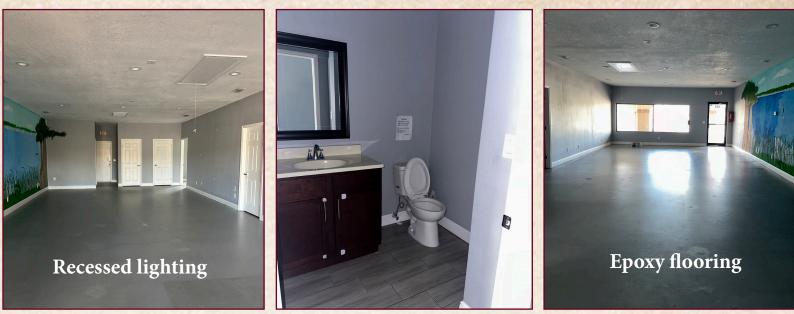

### **PROPERTY FEATURES**

- ✤ 1,300 sf of Lutz retail space available for immediate occupancy
- Suite was recently renovated and includes high ceilings, recessed lighting, epoxy flooring, and fresh paint
- Situated in the lively Lake Francisco Plaza located on the NE side of Land O Lakes Blvd with 275ft of frontage with traffic counts in excess of 50,000 cars per day
- Building & monument signage available
- Centrally located to major roadways including SR 54 & US 41 intersection, N Dale Mabry Hwy, and N Florida Ave.
- Plaza is home to a vibrant tenant mix making this ideal for a variety of retail, office, and showroom uses