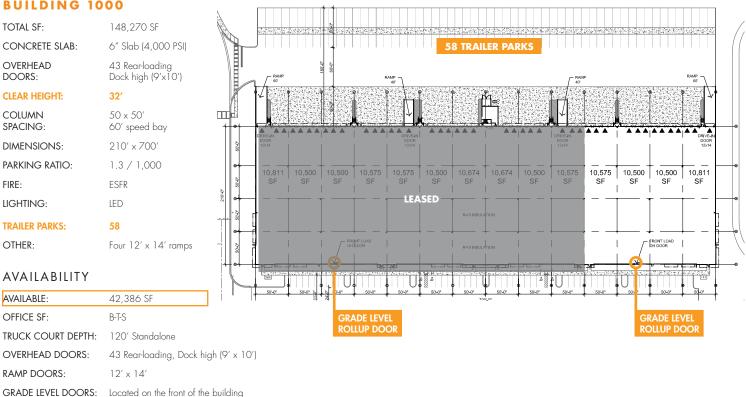

ONS

| CLEAR HEIGHT   | 32'                                                             |
|----------------|-----------------------------------------------------------------|
| BUILDING TYPE  | Rear loading, dock-high doors and front load, grade-level doors |
| COLUMN SPACING | 50'x 50'                                                        |
| LIGHTING       | Interior, Exterior LED                                          |
| SPRINKLER      | ESFR Fire Protection                                            |

INTERMEDIARY RAMPS SPEC OFFICES WITH SHELL TENANT-READY Q2 2025

PHASE 2B

MID-TOWN ORLANDO'S NEWEST INDUSTRIAL PARK

#### PRINCETON OAKS | CALL ANYTIME TO TOUR: 407.748.5888

## AVAILABILITY PHASE 2B

## **BUILDING 900**



GRADE LEVEL DOORS: Located on the front of the building







WHY PRINCETON OAKS

UTIL TIL TIL



PRINCETON OAKS | CALL ANYTIME TO TOUR: 407.748.5888





Find aerial videos of the site, updated leasing info, and more: **PRINCETONOAKSINDUSTRIAL.COM**  CALL TODAY FOR MORE INFO:

JUSTIN RUBY, SIOR, CCIM 407.540.7727 Justin.Ruby@foundrycommercial.com

JOEY WOODMAN 407.748.5888 Joey.Woodman@foundrycommercial.com

**TRAVIS HAMMOND** 407.401.1707 Travis.Hammond@foundrycommercial.com

A DEVELOPMENT BY:



FOUNDRY COMMERCIAL 420 S Orange Ave, Suite 400 Orlando, FL 32801

Although the information contained herein was provided by sources believed to be reliable, Foundry Commercial makes no representation, expressed or implied, as to its accuracy and said information is subject to errors, omissions or changes.