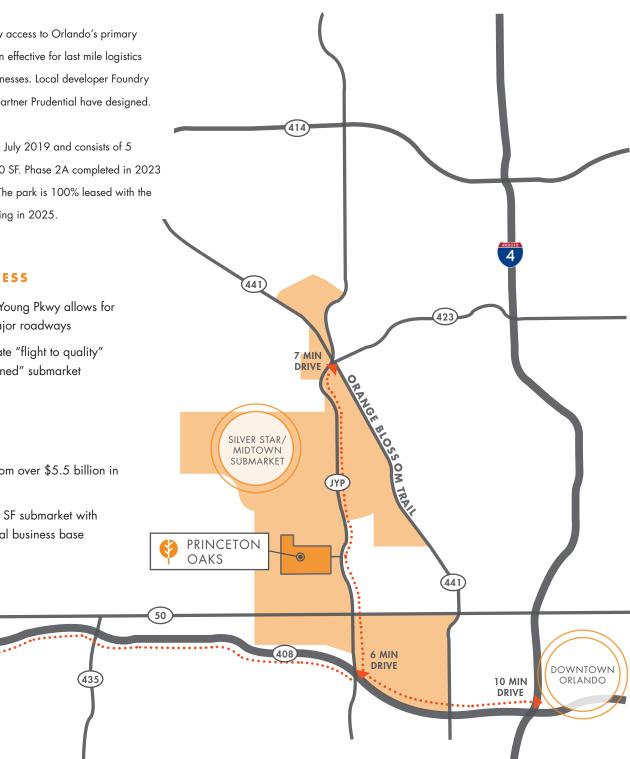

### **ALTERNATE ACCESS**

- Expansion of John Young Pkwy allows for easier access to major roadways
- New buildings create "flight to quality" inventory in "seasoned" submarket

## PROXIMITY

**20 MINUTES TO** 

THE TURNPIKE

- Less than 2 miles from over \$5.5 billion in new development
- Mid-town is a 25M SF submarket with established industrial business base