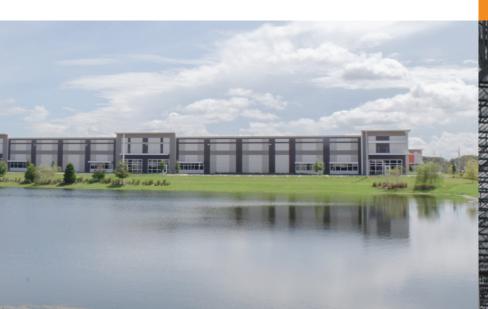

Phase 1 was completed in July 2019 and consists of 5 buildings totaling 467,920 SF. Phase 2A completed in 2023 and added 284,112 SF. The park is 100% leased with the final two buildings delivering in 2025.

INTERMEDIARY RAMPS SPEC OFFICES WITH SHELL TENANT-READY Q2 2025

PHASE 2B

MID-TOWN ORLANDO'S NEWEST INDUSTRIAL PARK