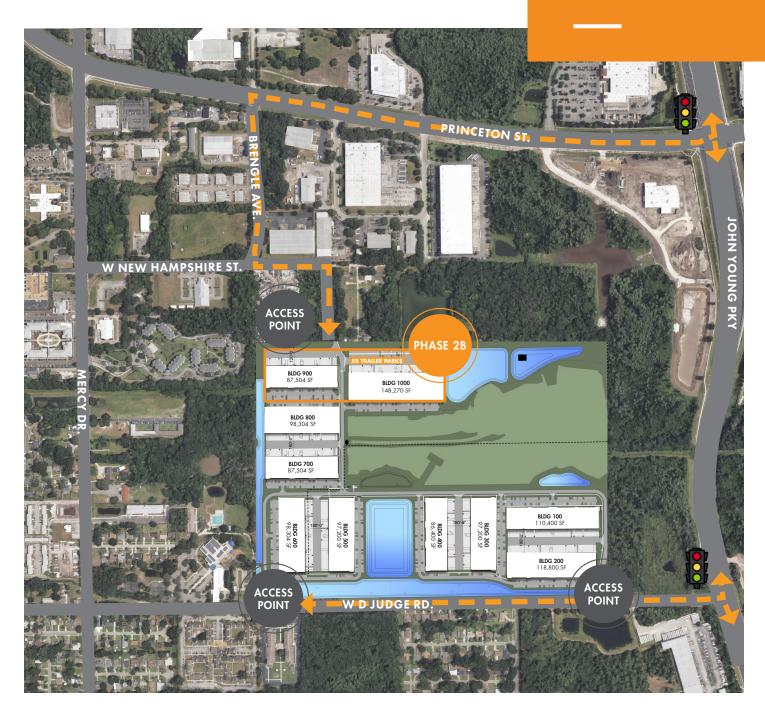

## MID-TOWN ORLANDO'S NEWEST INDUSTRIAL PARK

PHASE 2B 23,502 - 148,270 SF AVAILABLE

# PHASE 2B COMING SOON

Princeton Oaks offers easy access to Orlando's primary roadways, and has proven effective for last mile logistics users as well as local businesses. Local developer Foundry Commercial and capital partner Prudential have designed.

Phase 1 was completed in July 2019 and consists of 5 buildings totaling 467,920 SF. Phase 2A completed in 2023 and added 284,112 SF. The park is 100% leased with the final two buildings delivering in 2025.

### **ALTERNATE ACCESS**

- Expansion of John Young Pkwy allows for easier access to major roadways
- New buildings create "flight to quality" inventory in "seasoned" submarket

## PROXIMITY

**20 MINUTES TO** 

THE TURNPIKE

- Less than 2 miles from over \$5.5 billion in new development
- Mid-town is a 25M SF submarket with established industrial business base

INTERMEDIARY RAMPS SPEC OFFICES WITH SHELL TENANT-READY Q2 2025

PHASE 2B

MID-TOWN ORLANDO'S NEWEST INDUSTRIAL PARK