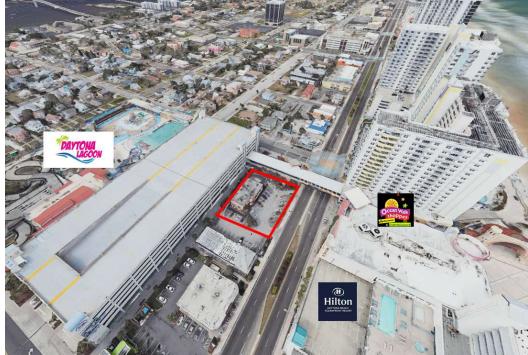

## **Property Highlights**

- 3,052± SF freestanding building with drive-thru on 0.58± acre site
- The only available drive thru in Daytona Beach's entertainment zone
- Directly across the street from the Daytona Beach Hilton and the Ocean Walk Village; 1 block from Ocean Center
- Average daily traffic count: 20,400 (Florida DOT)
- RDB-5 zoning permits restaurant, retail sales and service, pharmacy and more
- 20 parking spaces