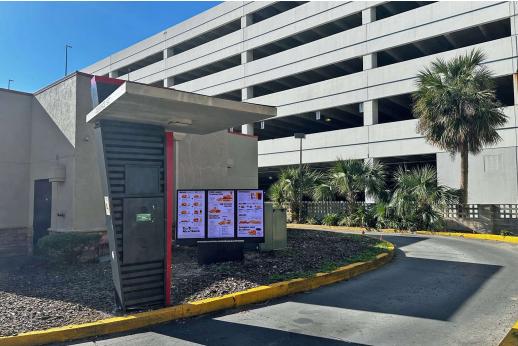

## **Property Highlights**

- 3,052± SF freestanding building with drive-thru on 0.58± acre site
- The only available drive thru in Daytona Beach's entertainment zone
- Directly across the street from the Daytona Beach Hilton and the Ocean Walk Village; 1 block from Ocean Center
- Average daily traffic count: 20,400 (Florida DOT)
- RDB-5 zoning permits restaurant, retail sales and service, pharmacy and more
- 20 parking spaces