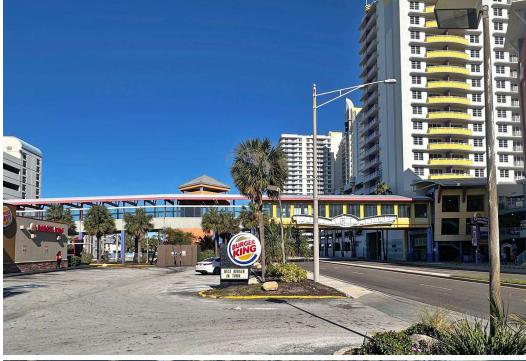

## **Property Highlights**

- 3,052± SF freestanding building with drive-thru on 0.58± acre site
- The only available drive thru in Daytona Beach's entertainment zone
- Directly across the street from the Daytona Beach Hilton and the Ocean Walk Village; 1 block from Ocean Center
- Average daily traffic count: 20,400 (Florida DOT)
- RDB-5 zoning permits restaurant, retail sales and service, pharmacy and more
- 20 parking spaces