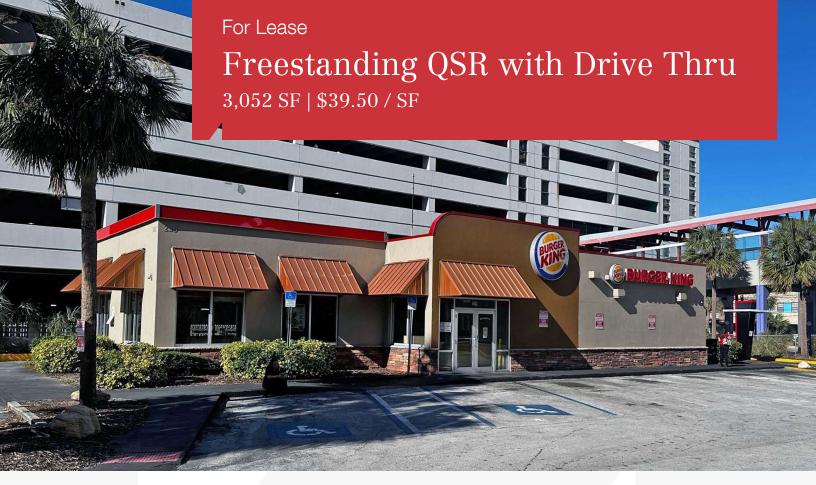

## 225 North Atlantic Avenue

Daytona Beach, Florida 32118

## **Property Highlights**

- 3,052± SF freestanding building with drive-thru on 0.58± acre site
- The only available drive thru in Daytona Beach's entertainment zone
- Directly across the street from the Daytona Beach Hilton and the Ocean Walk Village; 1 block from Ocean Center
- Average daily traffic count: 20,400 (Florida DOT)
- RDB-5 zoning permits restaurant, retail sales and service, pharmacy and more
- 20 parking spaces

Lease Rate: \$39.50 / SF NNN

For more information

Brian Adair

O: 386 506 0025 badair@realvest.com

444 Seabreeze Blvd, Suite 1000 Daytona Beach, FL 32118 386 238 3600 tel