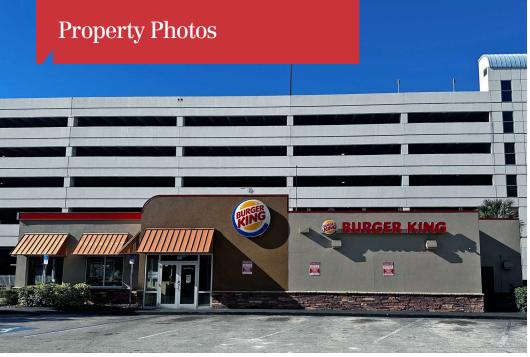

## **Property Highlights**

- 3,052± SF freestanding building with drive-thru on 0.58± acre site
- The only available drive thru in Daytona Beach's entertainment zone
- Directly across the street from the Daytona Beach Hilton and the Ocean Walk Village; 1 block from Ocean Center
- Average daily traffic count: 20,400 (Florida DOT)
- RDB-5 zoning permits restaurant, retail sales and service, pharmacy and more
- 20 parking spaces