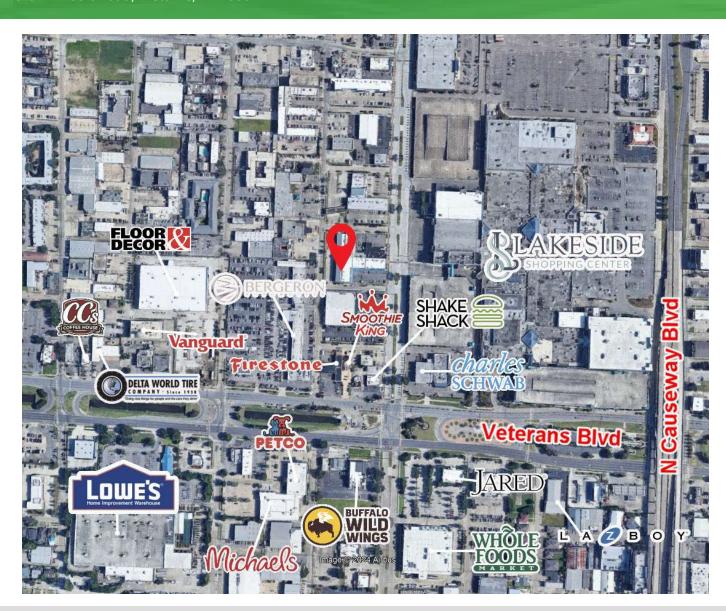

Situated with easy access to Veterans and Causeway Blvd, 3001 N Arnoult ensures that you remain connected to the pulse of the city. With plenty of parking available, both you and your clients can enjoy seamless visits, every time.