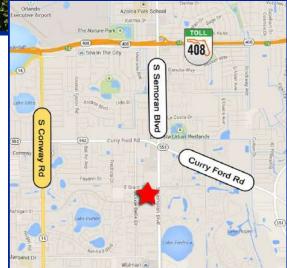

 Located only 6 miles north of Orlando International Airport, and just south of Curry Ford Road & SR 408.

For more information, contact: Jim Gruber (407) 786-4001 x230 Jim@QuestCompany.com