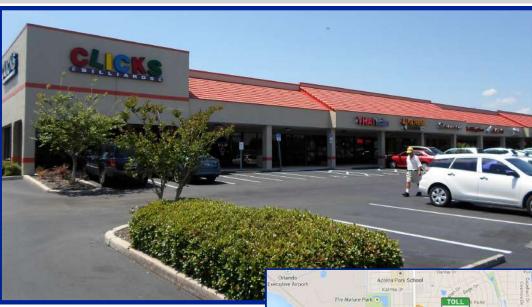

# **CONWAY CENTRE**

### END CAP ON BUSY S.R. 436

2524 S Semoran Blvd | Orlando, FL 32822

**4,550 SF** Available

**59,500+**AADT

#### \$24, NNN

- 21,700 SF shopping center with frontage on busy SR 436, with its 59,500 AADT traffic count delivers high exposure
- Remodeled center positioned at the busy corner of 436 & Michigan
- Unit includes 2 restrooms & private office
- Prime signage opportunity