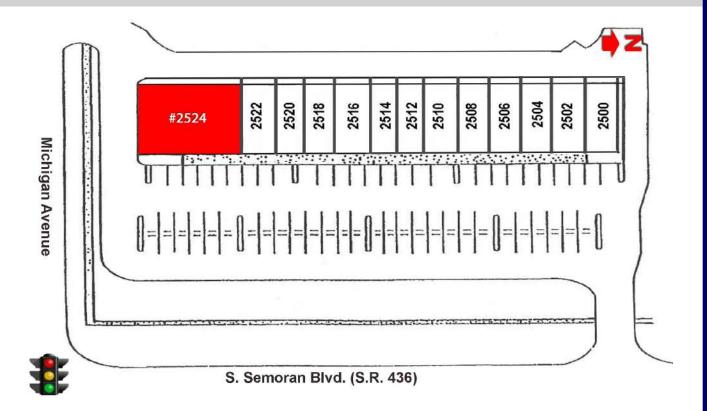

## **Conway Centre | Site Plan**

| UNIT#   | TENANT                    | SQ. FT. |
|---------|---------------------------|---------|
| 2500-02 | El Cilantrillo Restaurant | 3,150   |
| 2504    | Blue Fig                  | 1,400   |
| 2506    | AV Dental                 | 1,400   |
| 2508    | China Ocean               | 1,400   |
| 2510    | Domino's Pizza            | 1,400   |
| 2512    | Cafe de Columbia Bakery   | 1,400   |
| 2514    | Galaxy Nails              | 1,400   |
| 2516    | USA Tobacco Shop          | 1,400   |
| 2518    | R Salon & Spa             | 1,400   |
| 2520    | WingStop                  | 1,400   |
| 2522    | Thai Island Orlando       | 1,400   |
| 2524    | AVAILABLE                 | 4,500   |