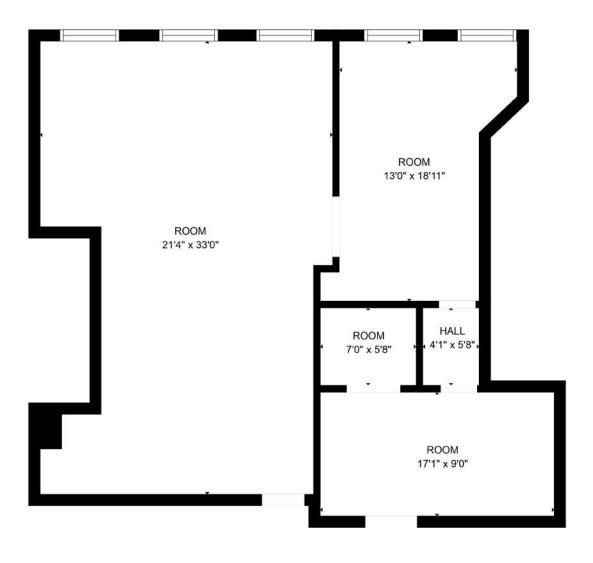

www.SpaceAvailableMN.com info@SpaceAvailableMN.com | 952.921.5844

GROSS INTERNAL AREA FLOOR 1: 1079 sq. ft TOTAL: 1079 sq. ft CREATED BY NORDY PHOTOGRAPHY, CALCULATIONS DEEMED HIGHLY RELIABLE BUT NOT GUARANTEED.