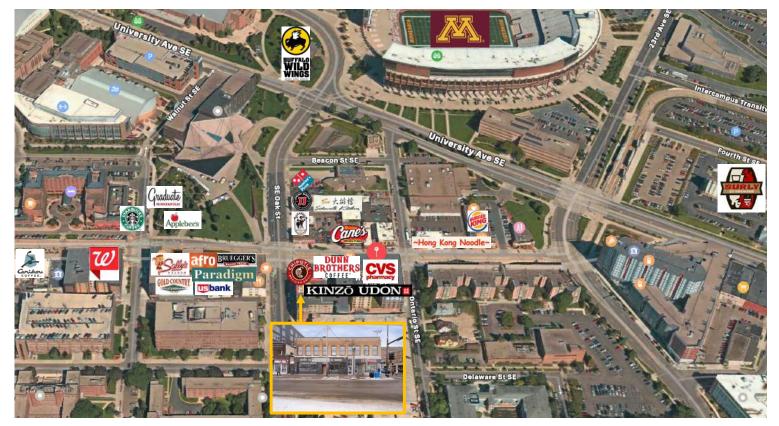

#### Highlights and Features:

- In the heart of the University of Minnesota campus
- Walking distance to student housing, Huntington Bank Stadium, Mariucci Arena, and the Light Rail
- 52,375 students at U of MN
- Rare small vacancy
- Lighted intersection
- On the busiest light rail station in MN: 1.4 million rides
- One block from the U of MN hospital: 830 beds
- Walk/Bike Score: 89/97
- Commercial Location Score: 707
- Co-tenants: Dunn Brothers, Kinzo Udon, Chipotle, Cell Phone Repair, and Psychic Readings

• Area Tenants: Chick-fil-A, Noodles, Nashville Coop, Walgreens, US Bank, Caribou, Burger King, My Burger, Raising Cane's, Bruegger's Bagels, Sally's Saloon, Stub and Herbs, Afro Deli & Grill, Kowloon, Sidewalk Kitchen, Kimchi Tofu House, Fly Chix Stadium Village, Lao Sze Chuan

#### Suite 202 Interior Photos

This information is accurate as of the date of printing and is subject to change without notice. All information is deemed accurate, but cannot be guaranteed.

Мар

Aerial

This information is accurate as of the date of printing and is subject to change without notice. All information is deemed accurate, but cannot be guaranteed.