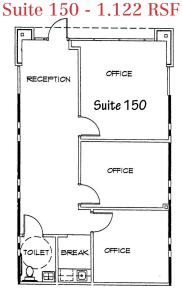

| Available Spaces |       |           |
|------------------|-------|-----------|
| Suite            | RSF   | Available |
| 105              | 1,122 | Now       |
| 110              | 1,380 | Now       |
| 115              | 1,380 | Now       |
| 150              | 1,122 | 01/01/25  |
| 200              | 2,670 | Now       |
| 215              | 2,670 | Now       |
| 235              | 2,670 | Now       |

## As Builts **Lake Mary Office Space** Primera Court II