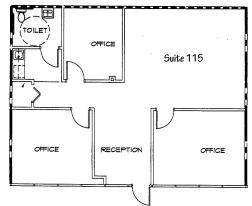

## As Builts **Lake Mary Office Space** Primera Court II

#### Suite 115 - 1,380 RSF

Suite 200 - 2,670 RSF

Suite 215 - 2,670 RSF

Suite 235 - 2,670 RSF

**N** Realvest<sup>®</sup>

1800 Pembrook Drive, Suite 350 Orlando, Florida 32810-6928 +1 407 875 9989 nairealvest.com