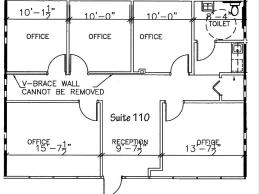

## As Builts **Lake Mary Office Space** Primera Court II

## Suite 110 - 1,380 RSF

Suites 105 & 110 can be combined - total of 2,502± SF