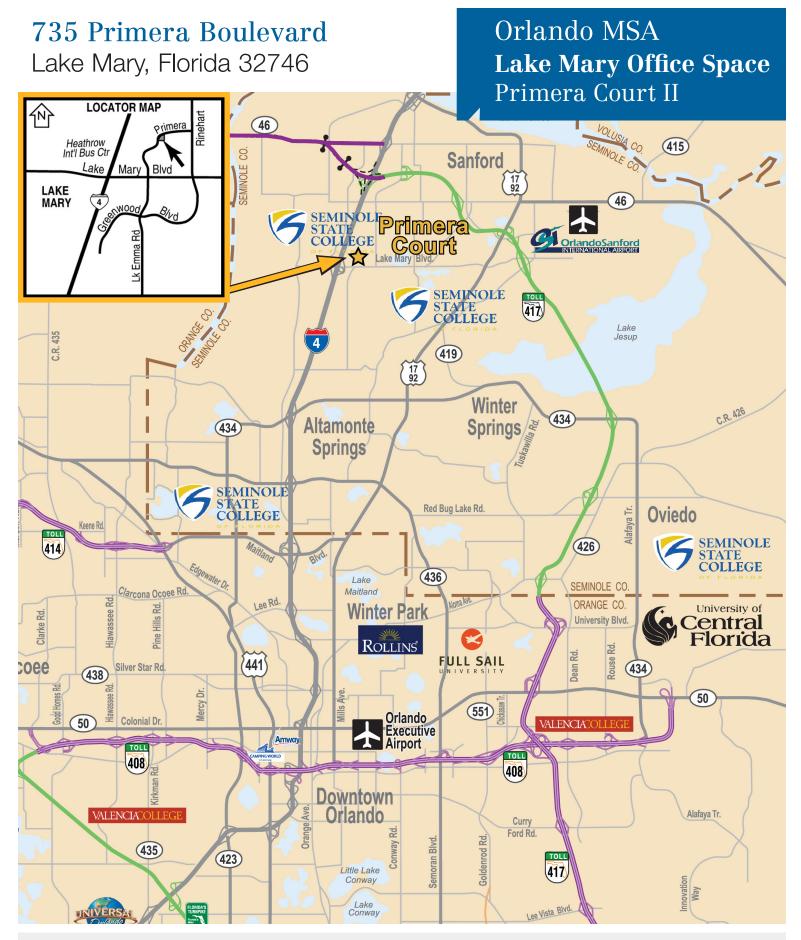

## **735 Primera Boulevard** Lake Mary, Florida 32746

## **Building Features**

- Class 'A' Office Park
- Attractive two-story brick building with insulated glass construction; built in 2000
- Self-contained suites with restroom and break area
- Suites are ready for immediate occupancy
- High speed fiber optic available Spectrum / AT&T
- Tenant controlled HVAC, 24/7 access, and private exterior entrances
- Parking ratio: 4/1,000 SF
- Great Lake Mary location, convenient to I-4, Lake Mary Blvd, Rinehart Road and US Hwy 17-92
- Close to restaurants, shopping and banking