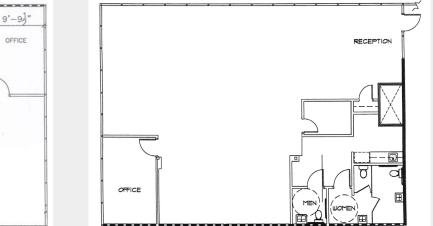

## As Builts **Lake Mary Office Space** Primera Court II

## Suite 110 - 1,380 RSF

Suites 105 & 110 can be combined - total of 2,502± SF