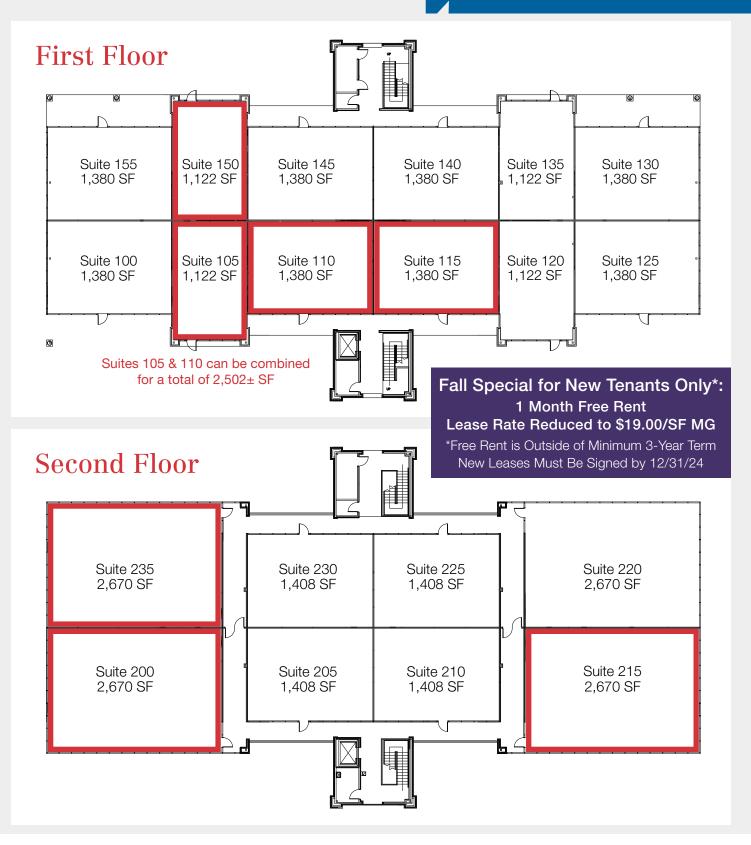

| Available Spaces |       |           |
|------------------|-------|-----------|
| Suite            | RSF   | Available |
| 105              | 1,122 | Now       |
| 110              | 1,380 | Now       |
| 115              | 1,380 | Now       |
| 150              | 1,122 | 01/01/25  |
| 200              | 2,670 | Now       |
| 215              | 2,670 | Now       |
| 235              | 2,670 | Now       |

## Floor Plans **Lake Mary Office Space** Primera Court II

1800 Pembrook Drive, Suite 350 Orlando, Florida 32810-6928 +1 407 875 9989 nairealvest.com

## As Builts **Lake Mary Office Space** Primera Court II

## Suite 110 - 1,380 RSF

Suites 105 & 110 can be combined - total of 2,502± SF

#### Suite 115 - 1,380 RSF

Suite 200 - 2,670 RSF

Suite 215 - 2,670 RSF

Suite 235 - 2,670 RSF

**N** Realvest<sup>®</sup>

1800 Pembrook Drive, Suite 350 Orlando, Florida 32810-6928 +1 407 875 9989 nairealvest.com