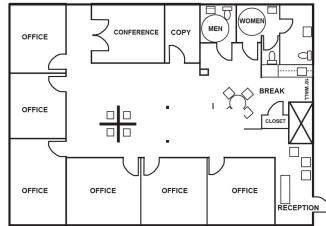

## Floor Plans **Lake Mary Office Space** Primera Court II

1800 Pembrook Drive, Suite 350 Orlando, Florida 32810-6928 +1 407 875 9989 nairealvest.com

| Available Spaces |       |           |
|------------------|-------|-----------|
| Suite            | RSF   | Available |
| 105              | 1,122 | Now       |
| 110              | 1,380 | Now       |
| 115              | 1,380 | Now       |
| 150              | 1,122 | 01/01/25  |
| 200              | 2,670 | Now       |
| 215              | 2,670 | Now       |
| 235              | 2,670 | Now       |