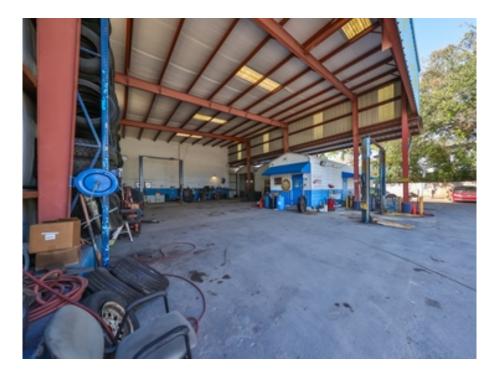

# **PROPERTY OVERVIEW**

Discover the potential of this expansive 10,100 square foot commercial property, perfectly suited for a variety of business uses. Currently equipped as an auto repair shop, it features multiple hydraulic lifts, air compressors, and a compact office space with restroom. The nearly fully covered lot provides ample open-sided workspace, ideal for a range of operations. The entire property is securely fenced, ensuring privacy and security. Whether you're looking to continue as an auto repair facility or envision a different use for this versatile space, this property offers endless possibilities. Don't miss the chance to transform this turnkey facility into your next successful venture!