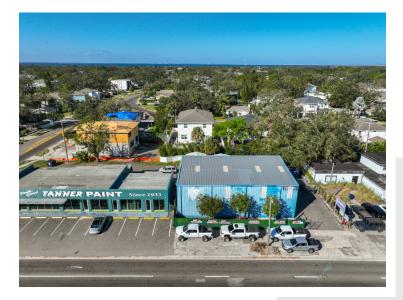

# WEST COAST TIRES

**PURCHASE PRICE:** 

\$1,299,000.00

### PROPERTY ADDRESS:

3639 S MANHATTAN AVE TAMPA, FL 33611

### PROPERTY SIZE

10,100 SQ. FT.

LAND SIZE 10,100.00 SQ. FT.

# **PROPERTY OVERVIEW**

Discover the potential of this expansive 10,100 square foot commercial property, perfectly suited for a variety of business uses. Currently equipped as an auto repair shop, it features multiple hydraulic lifts, air compressors, and a compact office space with restroom. The nearly fully covered lot provides ample open-sided workspace, ideal for a range of operations. The entire property is securely fenced, ensuring privacy and security. Whether you're looking to continue as an auto repair facility or envision a different use for this versatile space, this property offers endless possibilities. Don't miss the chance to transform this turnkey facility into your next successful venture!