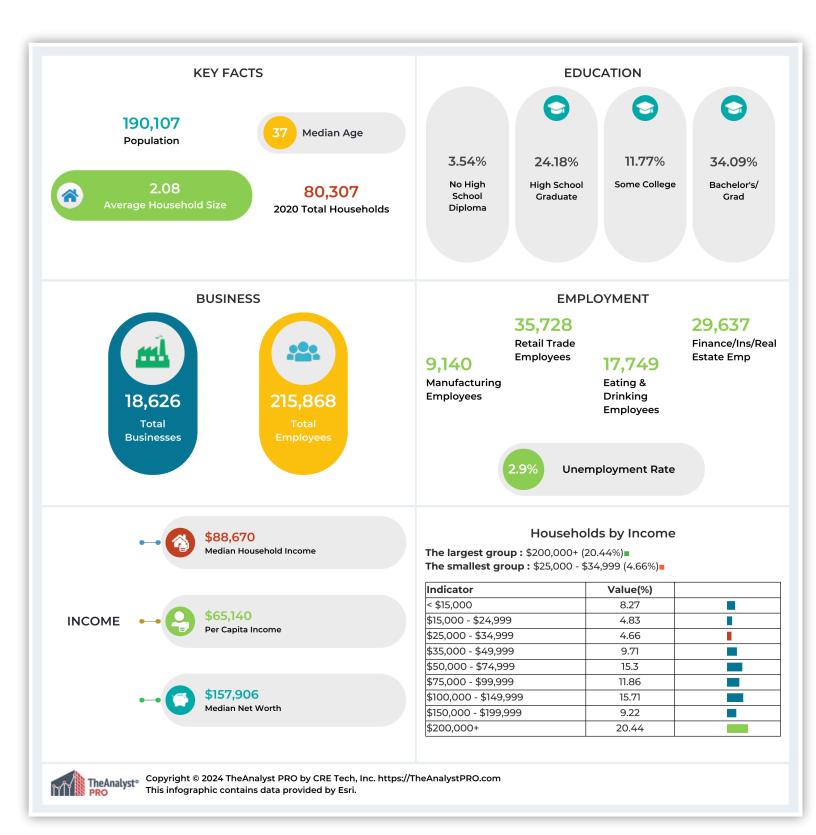

#### WEST COAST TIRES 3639 S Manhattan Ave, Tampa, FL, 33611 INFOGRAPHIC: COMMUNITY PROFILE (DRIVE TIME: 15 MINUTES)

TheAnalyst<sup>®</sup> Copyright <sup>©</sup> 2024 TheAnalyst PRO by CRE Tech, Inc. https://TheAnalystPRO.com This infographic contains data provided by Esri.