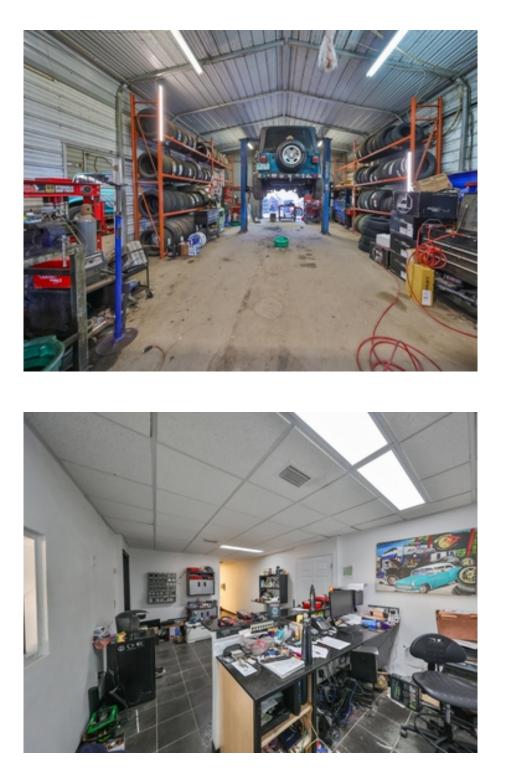

# **PROPERTY OVERVIEW**

Discover the potential of this expansive 10,100 square foot commercial property, perfectly suited for a variety of business uses. Currently equipped as an auto repair shop, it features multiple hydraulic lifts, air compressors, and a compact office space with restroom. The nearly fully covered lot provides ample open-sided workspace, ideal for a range of operations. The entire property is securely fenced, ensuring privacy and security. Whether you're looking to continue as an auto repair facility or envision a different use for this versatile space, this property offers endless possibilities. Don't miss the chance to transform this turnkey facility into your next successful venture!

## West Coast Tires Tampa FL 33611