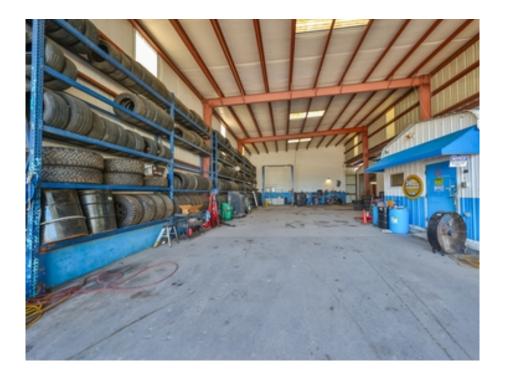

# **PROPERTY OVERVIEW**

Discover the potential of this expansive 10,100 square foot commercial property, perfectly suited for a variety of business uses. Currently equipped as an auto repair shop, it features multiple hydraulic lifts, air compressors, and a compact office space with restroom. The nearly fully covered lot provides ample open-sided workspace, ideal for a range of operations. The entire property is securely fenced, ensuring privacy and security. Whether you're looking to continue as an auto repair facility or envision a different use for this versatile space, this property offers endless possibilities. Don't miss the chance to transform this turnkey facility into your next successful venture!

## West Coast Tires Tampa FL 33611