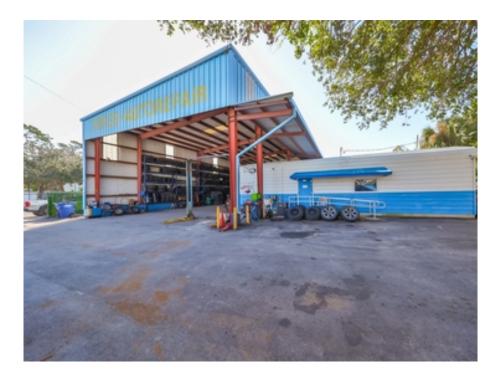

# **PROPERTY OVERVIEW**

Discover the potential of this expansive 10,100 square foot commercial property, perfectly suited for a variety of business uses. Currently equipped as an auto repair shop, it features multiple hydraulic lifts, air compressors, and a compact office space with restroom. The nearly fully covered lot provides ample open-sided workspace, ideal for a range of operations. The entire property is securely fenced, ensuring privacy and security. Whether you're looking to continue as an auto repair facility or envision a different use for this versatile space, this property offers endless possibilities. Don't miss the chance to transform this turnkey facility into your next successful venture!