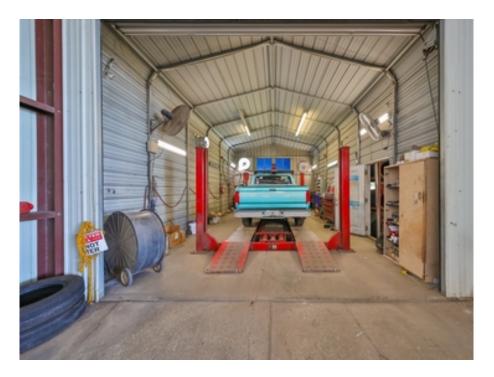

# **PROPERTY OVERVIEW**

Discover the potential of this expansive 10,100 square foot commercial property, perfectly suited for a variety of business uses. Currently equipped as an auto repair shop, it features multiple hydraulic lifts, air compressors, and a compact office space with restroom. The nearly fully covered lot provides ample open-sided workspace, ideal for a range of operations. The entire property is securely fenced, ensuring privacy and security. Whether you're looking to continue as an auto repair facility or envision a different use for this versatile space, this property offers endless possibilities. Don't miss the chance to transform this turnkey facility into your next successful venture!

## West Coast Tires Tampa FL 33611