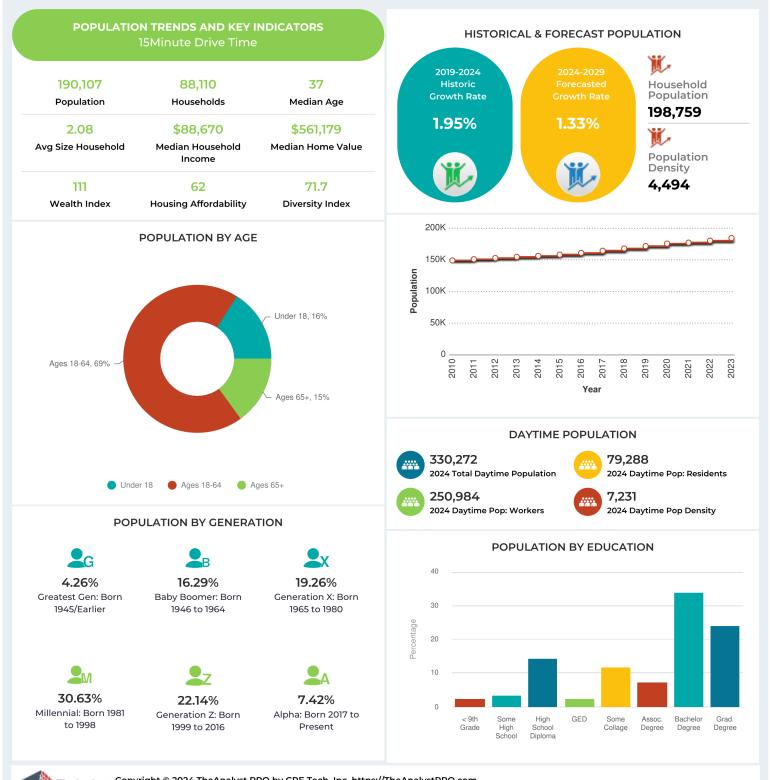

#### WEST COAST TIRES 3639 S Manhattan Ave, Tampa, FL, 33611 INFOGRAPHIC: COMMUNITY PROFILE (DRIVE TIME: 15 MINUTES)

TheAnalyst<sup>®</sup> Copyright <sup>©</sup> 2024 TheAnalyst PRO by CRE Tech, Inc. https://TheAnalystPRO.com This infographic contains data provided by Esri.