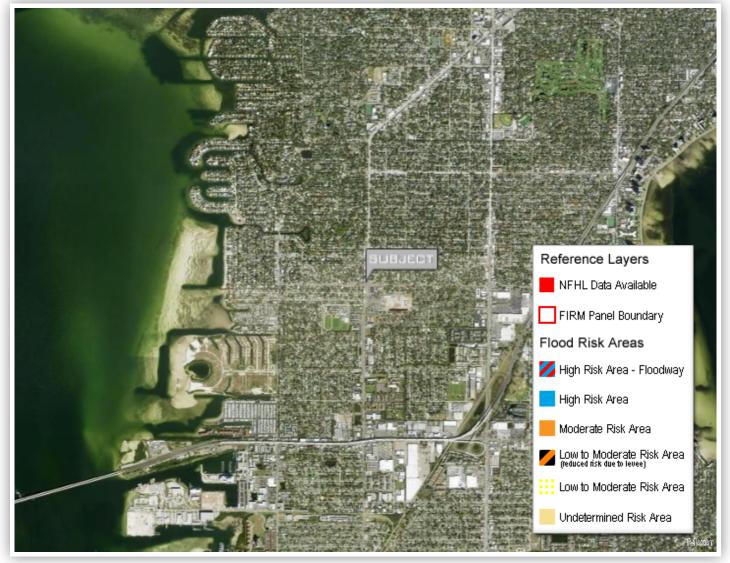

Flood Risk Analysis FEMA Map Last Updated:1969-12-31

oe Brown Commercial Special

Century 21 LIST with BEGGINS Phone: 8135038549 License: SL 3451679 Email: JoeBrown@c21be.com www.JoeBrown.commercial.c21.com CENTURY 21 CommercialĂ®, the CENTURY 21 Commercial Logo and C21 CommercialĂ® are registered service marks owned by Century 21 Real Estate LLC. Century 21 Real Estate LLC fully supports the principles of the Fair Housing Act and Equal Opportunity Act. Each office is independently owned and operated.

### Flood Hazard Designations

FEMA Map Last Updated:1969-12-31

High Risk Area - Flood hazard areas identified on the Flood Insurance Rate Map are identified as a Special Flood Hazard Area (SFHA). SFHA are defined as the area that will be inundated by the flood event having a 1-percent chance of being equaled or exceeded in any given year. The 1-percent annual chance flood is also referred to as the base flood or 100-year flood. SFHAs are labeled as: