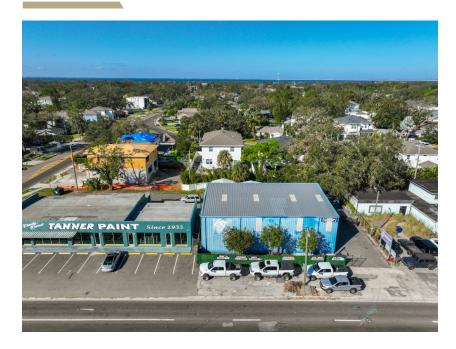

# WEST COAST TIRES

**PURCHASE PRICE:** 

\$1,299,000.00

### PROPERTY ADDRESS:

3639 S MANHATTAN AVE TAMPA, FL 33611

### PROPERTY SIZE

10,100 SQ. FT.

LAND SIZE 10,100.00 SQ. FT.

# **PROPERTY OVERVIEW**

Discover the potential of this expansive 10,100 square foot commercial property, perfectly suited for a variety of business uses. Currently equipped as an auto repair shop, it features multiple hydraulic lifts, air compressors, and a compact office space with restroom. The nearly fully covered lot provides ample open-sided workspace, ideal for a range of operations. The entire property is securely fenced, ensuring privacy and security. Whether you're looking to continue as an auto repair facility or envision a different use for this versatile space, this property offers endless possibilities. Don't miss the chance to transform this turnkey facility into your next successful venture!