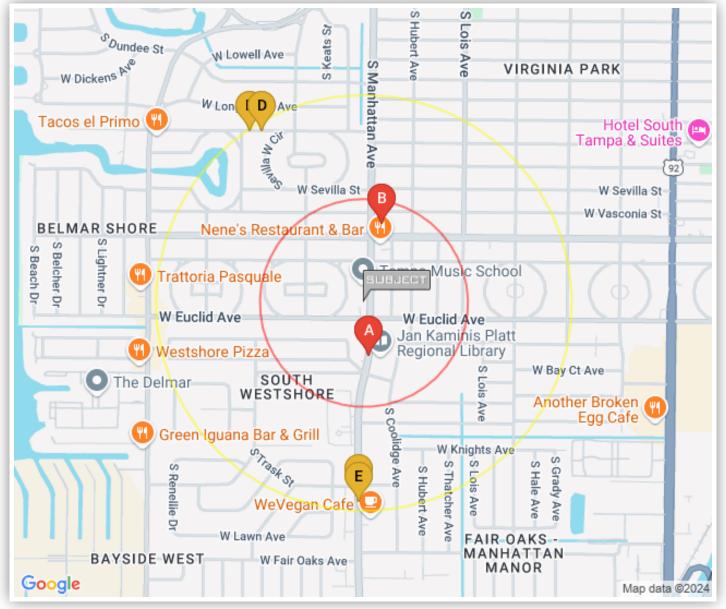

WEST COAST TIRES 3639 S Manhattan Ave, Tampa, FL, 33611 LOCATION RISK ANALYSIS

ENVIRONMENTAL RISK ANALYSIS

Joe Brown Commercial Specia

Century 21 LIST with BECGINS Phone: 813503849 License: SL 3451679 Email: JoeBrown@c21be.com www.JoeBrown.commercial.c21.com CENTURY 21 CommercialĂ®, the CENTURY 21 Commercial Logo and C21 CommercialĂ® are registered service marks owned by Century 21 Real Estate LLC. Century 21 Real Estate LLC fully supports the principles of the Fair Housing Act and Equal Opportunity Act. Each office is independently owned and operated.

### Locations within 0.25 mile of Subject