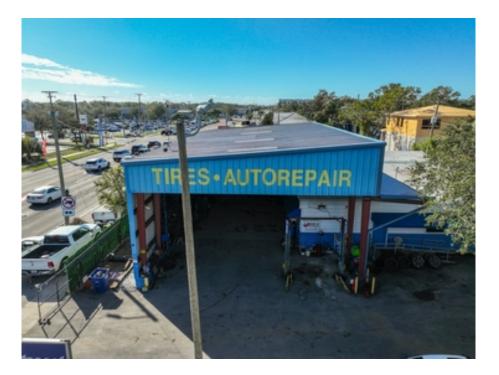

# **PROPERTY OVERVIEW**

Discover the potential of this expansive 10,100 square foot commercial property, perfectly suited for a variety of business uses. Currently equipped as an auto repair shop, it features multiple hydraulic lifts, air compressors, and a compact office space with restroom. The nearly fully covered lot provides ample open-sided workspace, ideal for a range of operations. The entire property is securely fenced, ensuring privacy and security. Whether you're looking to continue as an auto repair facility or envision a different use for this versatile space, this property offers endless possibilities. Don't miss the chance to transform this turnkey facility into your next successful venture!