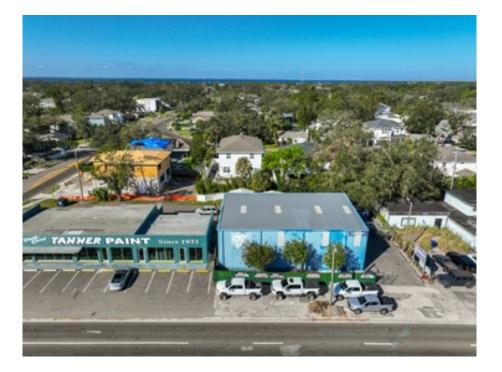

# WEST COAST TIRES

**PURCHASE PRICE:** 

\$1,299,000.00

### PROPERTY ADDRESS:

3639 S MANHATTAN AVE TAMPA, FL 33611

### PROPERTY SIZE

10,100 SQ. FT.

LAND SIZE 10,100.00 SQ. FT.

# **PROPERTY OVERVIEW**

Discover the potential of this expansive 10,100 square foot commercial property, perfectly suited for a variety of business uses. Currently equipped as an auto repair shop, it features multiple hydraulic lifts, air compressors, and a compact office space with restroom. The nearly fully covered lot provides ample open-sided workspace, ideal for a range of operations. The entire property is securely fenced, ensuring privacy and security. Whether you're looking to continue as an auto repair facility or envision a different use for this versatile space, this property offers endless possibilities. Don't miss the chance to transform this turnkey facility into your next successful venture!