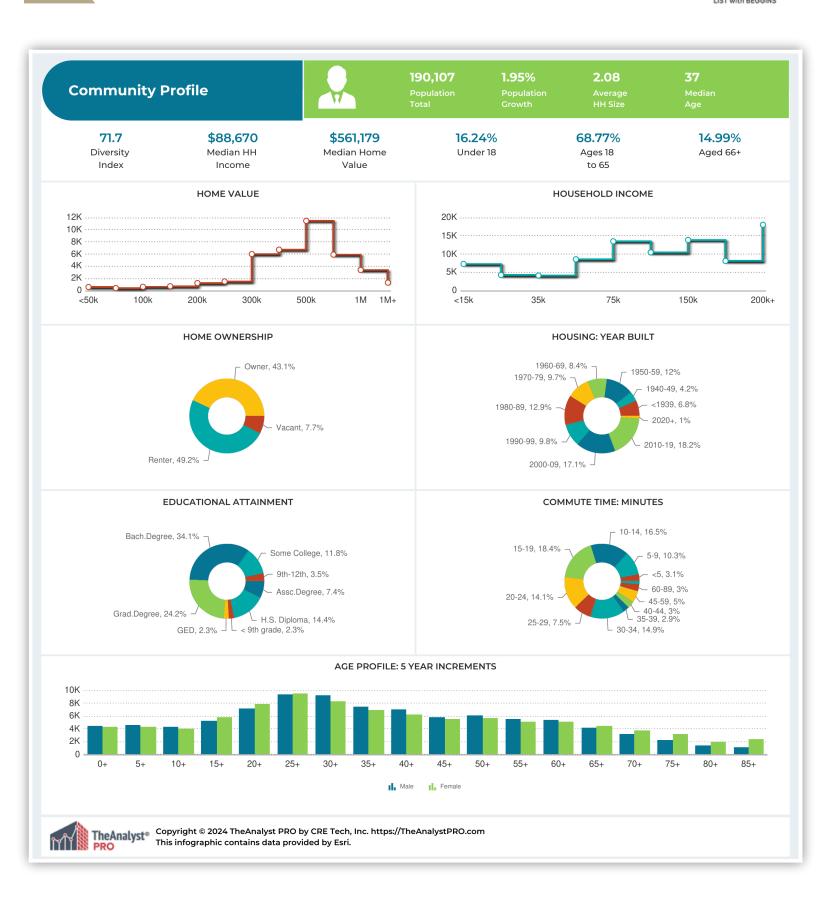

#### WEST COAST TIRES 3639 S Manhattan Ave, Tampa, FL, 33611 INFOGRAPHIC: COMMUNITY PROFILE (DRIVE TIME: 15 MINUTES)

TheAnalyst<sup>®</sup> Copyright <sup>©</sup> 2024 TheAnalyst PRO by CRE Tech, Inc. https://TheAnalystPRO.com This infographic contains data provided by Esri.