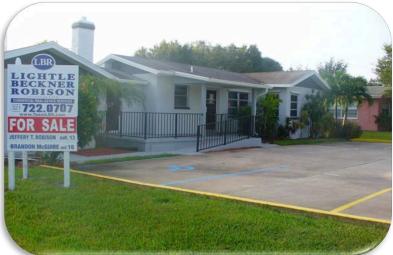

# **PROPERTY FEATURES:**

- » Commercial Office Building
- » Built-out office space
- » 3 public entrances (1 ramp)
- » 2 private entrances
- » Building signage with lighting
- » Hurricane shutters
- » Ample parking (client parking in front and employee parking in rear)
- » Large flag pole
- Well maintained property with lush landscaping
- » Part of office space can be leased out for additional income

# LOCATION:

- Minutes from
  Holmes Regional Medical Center
- Center of Melbourne's medical community
- » SE corner of E. Hibiscus & Pine St.
- » Midway between US 1 and Babcock St.
- » Access via Hibiscus and Pine St.