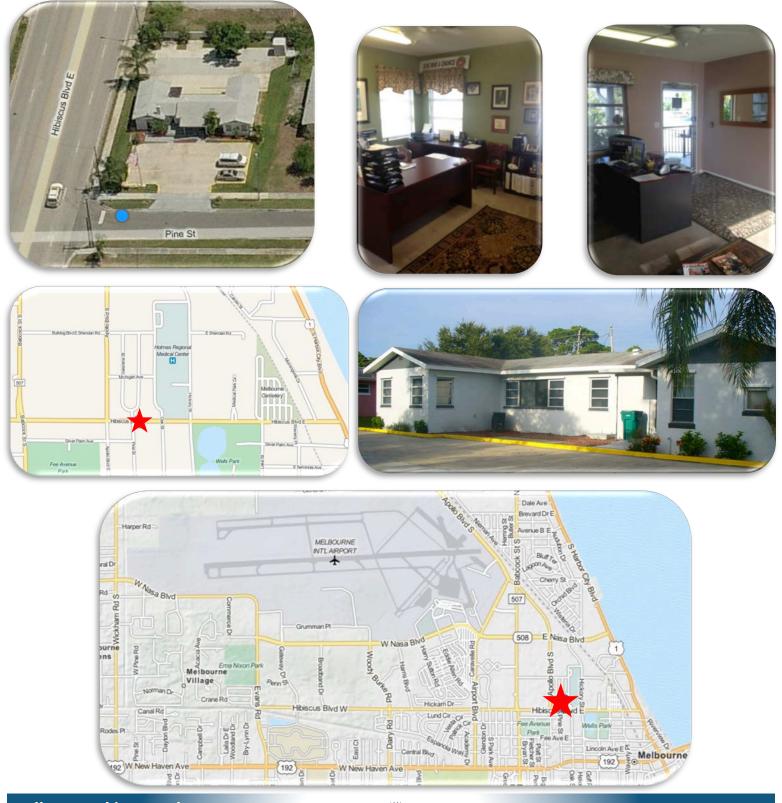

# **PROPERTY FEATURES:**

- » Commercial Office Building
- » Built-out office space
- » 3 public entrances (1 ramp)
- » 2 private entrances
- » Building signage with lighting
- » Hurricane shutters
- » Ample parking (client parking in front and employee parking in rear)
- » Large flag pole
- Well maintained property with lush landscaping
- » Part of office space can be leased out for additional income

# LOCATION:

- Minutes from
  Holmes Regional Medical Center
- Center of Melbourne's medical community
- » SE corner of E. Hibiscus & Pine St.
- » Midway between US 1 and Babcock St.
- » Access via Hibiscus and Pine St.