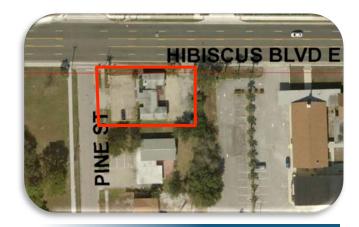

# LOCATION:

- Minutes from
  Holmes Regional Medical Center
- Center of Melbourne's medical community
- » SE corner of E. Hibiscus & Pine St.
- » Midway between US 1 and Babcock St.
- » Access via Hibiscus and Pine St.