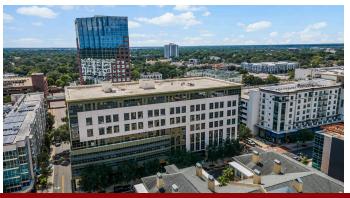

### **PROPERTY DESCRIPTION**

HUGE PRICE REDUCTION - Introducing 801 Orange Ave, a prime commercial property offering two condos available for sale, in the vibrant Downtown of Orlando, FL. Perfectly situated in a bustling location, this building presents an exceptional opportunity for medical offices or professional offices seeking a prominent and accessible address. The building has an attached 4 story parking garage allowing for free ample parking for visitors and staff. Its available in such an amazing deal price of \$350 PSF with FF&E included or otherwise negotiable.

#### **OFFERING SUMMARY**

| Sale Price:      | \$350.00 / SF |
|------------------|---------------|
| Number of Units: | 1             |
| Lot Size:        | 0.2 Acres     |
| Building Size:   | 7,736 SF      |