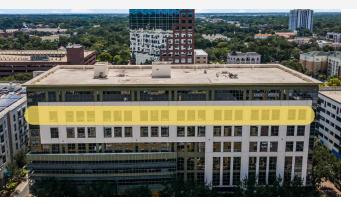

### **PROPERTY DESCRIPTION**

HUGE PRICE REDUCTION - Introducing 801 Orange Ave, a prime commercial property offering two condos available for sale, in the vibrant Downtown of Orlando, FL. Perfectly situated in a bustling location, this building presents an exceptional opportunity for medical offices or professional offices seeking a prominent and accessible address. The building has an attached 4 story parking garage allowing for free ample parking for visitors and staff. Its available in such an amazing deal price of \$350 PSF with FF&E included or otherwise negotiable.