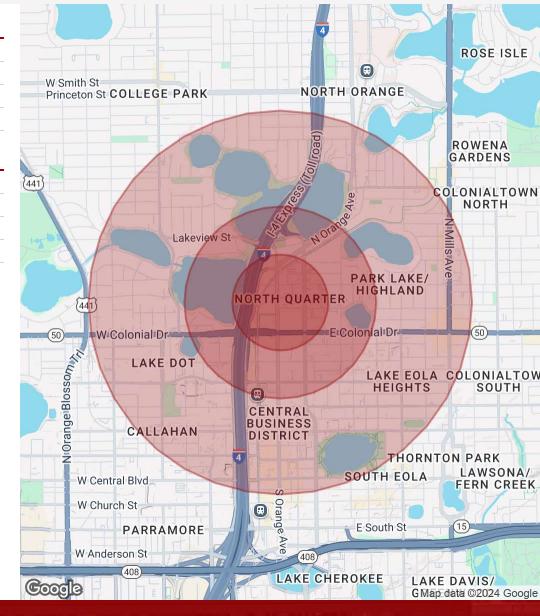

## **OFFERING SUMMARY**

| Sale Price:      | \$300.00/SF |
|------------------|-------------|
| Number of Units: | 1           |
| Building Size:   | 5,000 SF    |

| DEMOGRAPHICS      | <b>0.25 MILES</b> | 0.5 MILES | 1 MILE   |
|-------------------|-------------------|-----------|----------|
| Total Households  | 954               | 2,536     | 8,538    |
| Total Population  | 1,194             | 3,340     | 12,578   |
| Average HH Income | \$53,737          | \$69,317  | \$84,878 |

| POPULATION           | 0.25 MILES | 0.5 MILES | 1 MILE |
|----------------------|------------|-----------|--------|
| Total Population     | 1,194      | 3,340     | 12,578 |
| Average Age          | 29.2       | 32.4      | 34.9   |
| Average Age (Male)   | 29.0       | 33.5      | 35.6   |
| Average Age (Female) | 28.8       | 31.1      | 35.3   |

| HOUSEHOLDS & INCOME | <b>0.25 MILES</b> | 0.5 MILES | 1 MILE    |
|---------------------|-------------------|-----------|-----------|
| Total Households    | 954               | 2,536     | 8,538     |
| # of Persons per HH | 1.3               | 1.3       | 1.5       |
| Average HH Income   | \$53,737          | \$69,317  | \$84,878  |
| Average House Value | \$177,546         | \$218,972 | \$279,635 |