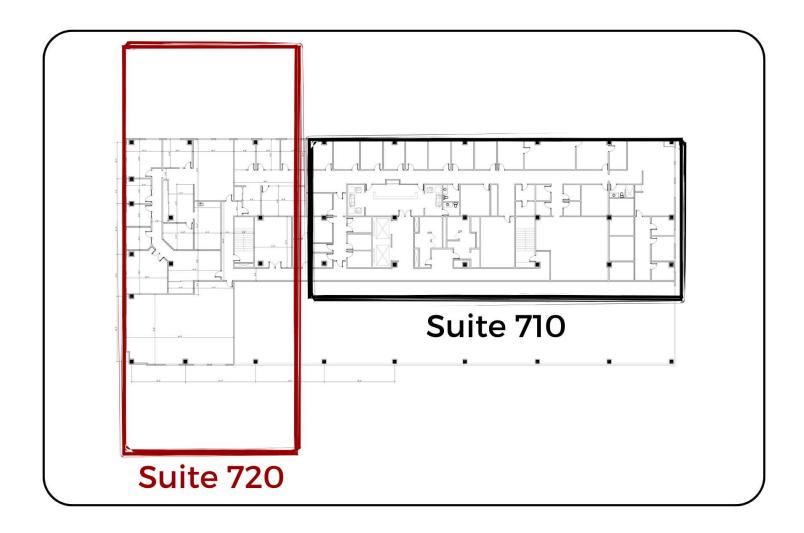

Whether you are looking for a small professional office suite or a turn-key medical spa, there are a variety of options that be customized to meet your needs. There are two condos, Suite 710 which is a minimum of 5,000 SF and the second condo is the additional 5 suites totaling roughly 7,736 SF. Both condos can be purchased together as a portfolio if desired.