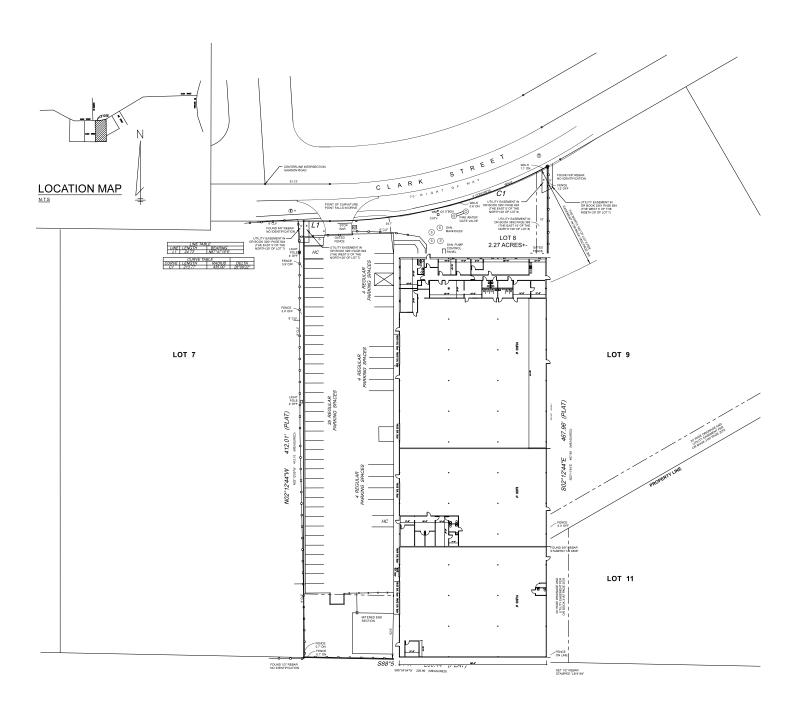

bility for future growth, allowing the owner to expand their operations as business needs evolve.
- Heavy Industrial Zoning

### **DISTANCES**

SR 414 - 0.6 Miles

US Highway 441 - 1.2 Miles

1-4 - **5.6 Miles** 

SR 451 - 6.6 Miles

SR 429 - **7.2 Miles** 

Downtown Orlando - 8.7 Miles

Florida Turnpike - 15.5 Miles

Orlando-Sanford International Airport - 25.2 Miles

Orlando International Airport - 30.5 Miles

#### FOR MORE INFORMATION, PLEASE CONTACT:

Jerod.Freeland@foundrycommercial.com Licensed Real Estate Broker

JEROD FREELAND | **321.591.5404** CHARLES ATTAWAY | **407.963.4064** Charles.Attaway@foundrycommercial.com Licensed Real Estate Broker

JUSTIN RUBY, SIOR, CCIM | 407.865.0311 Justin.Ruby@foundrycommercial.com Licensed Real Estate Broker

# **2402 CLARK ST.**

# **SURVEY**



#### FOR MORE INFORMATION, PLEASE CONTACT:

 ${\sf Jerod.Freeland@foundrycommercial.com}$ Licensed Real Estate Broker

JEROD FREELAND | 321.591.5404 CHARLES ATTAWAY | 407.963.4064 Charles. At taway @foundry commercial.comLicensed Real Estate Broker

JUSTIN RUBY, SIOR, CCIM | 407.865.0311 Justin.Ruby@foundrycommercial.com Licensed Real Estate Broker