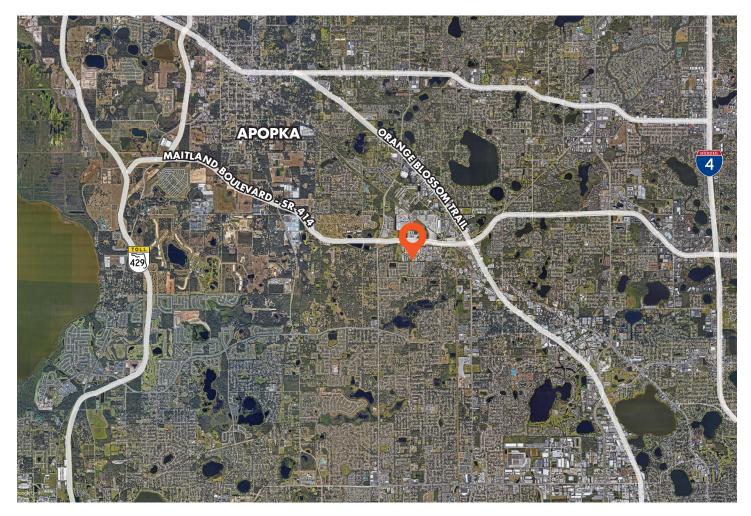

### LOCATION

## **HIGHLIGHTS**

- The property is located near the intersection of N Orange Blossom Trail and Maitland Blvd (SR 414) which provides convenient access to I-4, and the newly completed 429 Western Beltway.
- Currently divided into two units, this property offers an excellent opportunity for an owner-user to offset ownership costs and generate passive income by leasing out the unused portion of the building. This setup not only provides immediate financial benefits but also offers flexibility for future growth, allowing the owner to expand their operations as business needs evolve.
- Heavy Industrial Zoning

### **DISTANCES**

SR 414 - 0.6 Miles

US Highway 441 - 1.2 Miles

1-4 - **5.6 Miles** 

SR 451 - 6.6 Miles

SR 429 - **7.2 Miles** 

Downtown Orlando - 8.7 Miles

Florida Turnpike - 15.5 Miles

Orlando-Sanford International Airport - 25.2 Miles

Orlando International Airport - 30.5 Miles