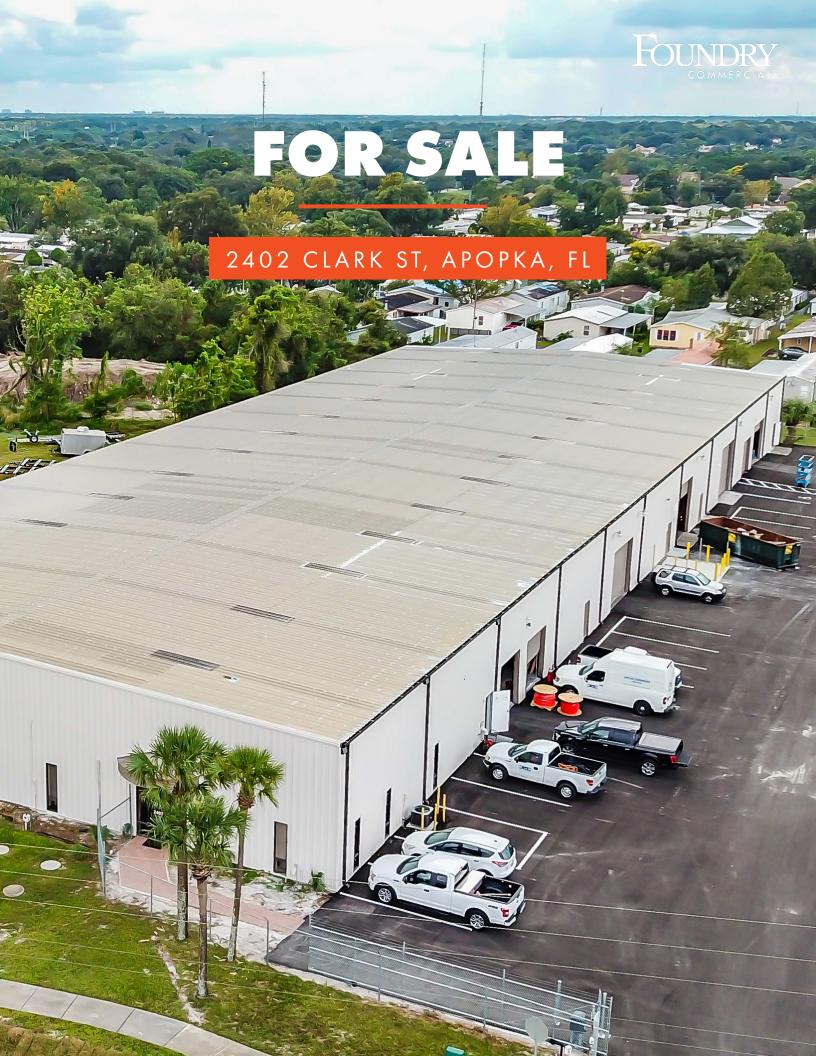

# **2402 CLARK ST.**

## **PROPERTY FEATURES**

- 39,000 SF Building
  - Single Tenant or Multi-Tenant Opportunities
- 5,506 SF Office with 4,000 SF mezzanine
- 17'8" 20' 5" clear height
- 7 grade level doors
  - 2 10' x 10'
  - 4 14' x 12'
  - 1 14' x 14'
  - 1 8' x 10'

- Front Load
- Fire sprinkler system
- 1600-amp, 208-480 V Power
- Metal construction
- 2.27 Acres
- Zoned I-2/I-3 and I-4, Orange County
- Sale Price: \$5,850,000 (\$150/SF)
- Lease option(s) available