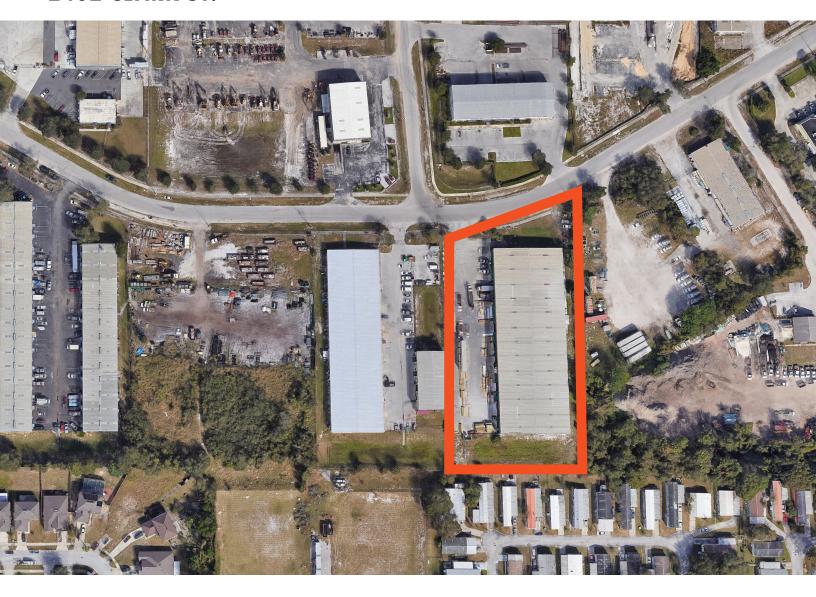

### LOCATION

## **HIGHLIGHTS**

- The property is located near the intersection of N Orange Blossom Trail and Maitland Blvd (SR 414) which provides convenient access to I-4, and the newly completed 429 Western Beltway.
- Currently divided into two units, this property offers an excellent opportunity for an owner-user to offset ownership costs and generate passive income by leasing out the unused portion of the building. This setup not only provides immediate financial benefits but also offers flexibility for future growth, allowing the owner to expand their operations as business needs evolve.
- Heavy Industrial Zoning

### **DISTANCES**

SR 414 - 0.6 Miles

US Highway 441 - 1.2 Miles

1-4 - **5.6 Miles** 

SR 451 - 6.6 Miles

SR 429 - **7.2 Miles** 

Downtown Orlando - 8.7 Miles

Florida Turnpike - 15.5 Miles