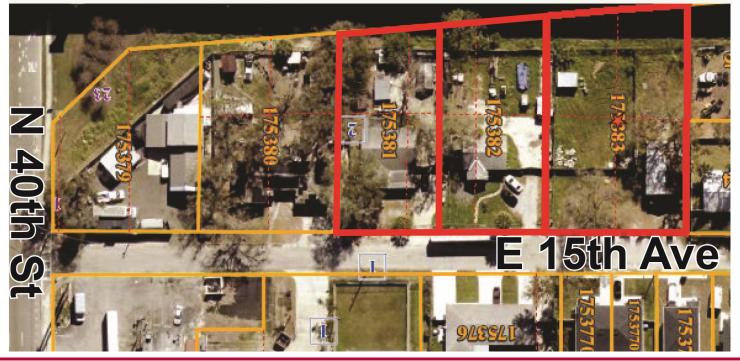

## CONCEPTUAL SITE PLAN St. Road 400 (I-4)

E. 15th Ave

**Hillsborough County Parcel Map** 