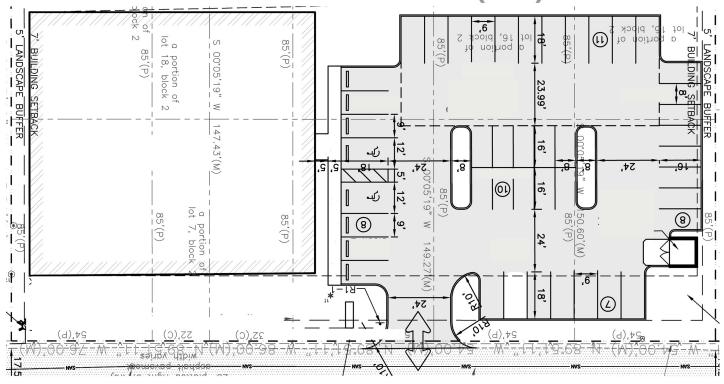

## CONCEPTUAL SITE PLAN St. Road 400 (I-4)

E. 15th Ave

**Hillsborough County Parcel Map** 