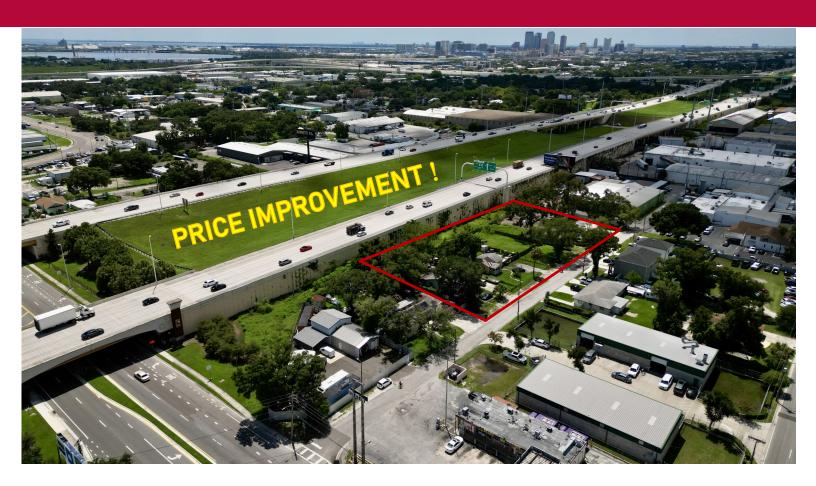

### **ACLF or Multi-Family Land**

3905, 3909 and 3911 E 15th Ave., Tampa, FL 33605

#### **FEATURES**

- ❖ .92 Ares (MOL)
- Four Lots (sold together only)
- Zoning: RM 24–Residential Multi-Family
- 94 Unit ACLF or 22 Multi-Family Units –
  Plus 9 Storage Units
- ❖ Located in East Tampa Opportunity Zone
- Lot Dimensions: 270' x 156' x 270' x 145'
- ❖ 270' Frontage on E 15th Ave
- Utilities: Water, Sewer, Trash: City of Tampa

**Electric: TECO** 

- Folio Numbers: 175381-, 175382-, 178383-0000
- Flood Zone: X
- 2023 Real Estate Taxes: \$7,724.00

(total/all parcels)

**❖ PRICE IMPROVEMENT: \$985,000.00** 

(Motivated Seller)