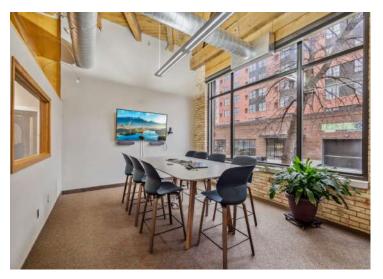

# Interior Photos | Suite 200

This information is accurate as of the date of printing and is subject to change without notice. All information is deemed accurate, but cannot be guaranteed.

### Highlights and Features:

- 115,200 SF Building
- Private entrance off University Avenue W
- Large windows
- Exposed brick
- High ceilings
- Ideal location just east of Highway 280 and I-94 interchange
- Close to both Minneapolis and St. Paul
- Easy access to public transportation
- 1 block from the Raymond Avenue light rail station
- Convenient location near the University of Minnesota
- Ample parking
- Local ownership
- Co-tenants: Caffe Biaggio, Broecker Eye & Optical, Center for Victims of Torture, Isaiah, Scott Law Firm, Minnesota Land Trust, North Star Mini Storage, Transforming Generations, Ann Bancroft Foundation, Butler Foundation, Carlin & Ulbee, Reflections, Inc., Family Circle Counseling, and TakeAction Minnesota