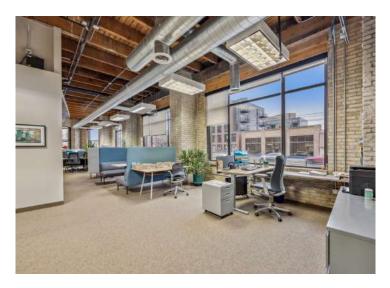

# Interior Photos | Suite 200

This information is accurate as of the date of printing and is subject to change without notice. All information is deemed accurate, but cannot be guaranteed.

### Highlights and Features:

- 115,200 SF Building
- Private entrance off University Avenue W
- Large windows
- Exposed brick
- High ceilings
- Ideal location just east of Highway 280 and I-94 interchange
- Close to both Minneapolis and St. Paul
- Easy access to public transportation
- 1 block from the Raymond Avenue light rail station
- Convenient location near the University of Minnesota
- Ample parking
- Local ownership
- Co-tenants: Caffe Biaggio, Broecker Eye & Optical, Center for Victims of Torture, Isaiah, Scott Law Firm, Minnesota Land Trust, North Star Mini Storage, Transforming Generations, Ann Bancroft Foundation, Butler Foundation, Carlin & Ulbee, Reflections, Inc., Family Circle Counseling, and TakeAction Minnesota