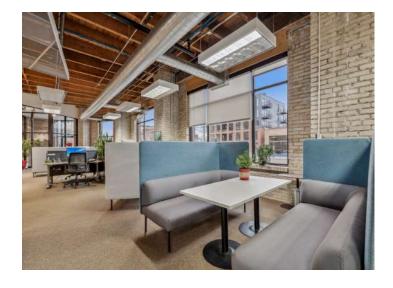

# Interior Photos | Suite 200

This information is accurate as of the date of printing and is subject to change without notice. All information is deemed accurate, but cannot be guaranteed.

### Highlights and Features:

- 115,200 SF Building
- Private entrance off University Avenue W
- Large windows
- Exposed brick
- High ceilings
- Ideal location just east of Highway 280 and I-94 interchange
- Close to both Minneapolis and St. Paul
- Easy access to public transportation
- 1 block from the Raymond Avenue light rail station
- Convenient location near the University of Minnesota
- Ample parking
- Local ownership
- Co-tenants: Caffe Biaggio, Broecker Eye & Optical, Center for Victims of Torture, Isaiah, Scott Law Firm, Minnesota Land Trust, North Star Mini Storage, Transforming Generations, Ann Bancroft Foundation, Butler Foundation, Carlin & Ulbee, Reflections, Inc., Family Circle Counseling, and TakeAction Minnesota