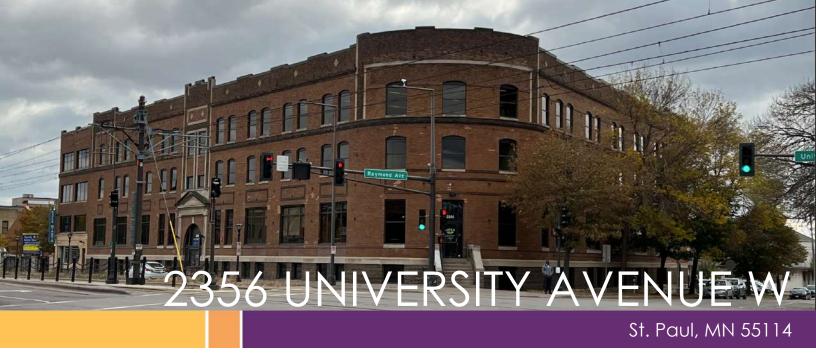

# 1,580 SF to 8,257 SF of Office Space For Lease Near Highway 280 and I-94

### Highlights and Features:

- 115,200 SF Building
- Private entrance off University Avenue W
- Large windows
- Exposed brick
- High ceilings
- Ideal location just east of Highway 280 and I-94 interchange
- Close to both Minneapolis and St. Paul
- Easy access to public transportation
- 1 block from the Raymond Avenue light rail station
- Convenient location near the University of Minnesota
- Ample parking
- Local ownership
- Co-tenants: Caffe Biaggio, Broecker Eye & Optical, Center for Victims of Torture, Isaiah, Scott Law Firm, Minnesota Land Trust, North Star Mini Storage, Transforming Generations, Ann Bancroft Foundation, Butler Foundation, Carlin & Ulbee, Reflections, Inc., Family Circle Counseling, and TakeAction Minnesota