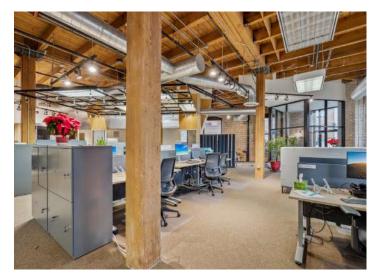

# Interior Photos | Suite 200

This information is accurate as of the date of printing and is subject to change without notice. All information is deemed accurate, but cannot be guaranteed.

### Highlights and Features:

- 115,200 SF Building
- Private entrance off University Avenue W
- Large windows
- Exposed brick
- High ceilings
- Ideal location just east of Highway 280 and I-94 interchange
- Close to both Minneapolis and St. Paul
- Easy access to public transportation
- 1 block from the Raymond Avenue light rail station
- Convenient location near the University of Minnesota
- Ample parking
- Local ownership
- Co-tenants: Caffe Biaggio, Broecker Eye & Optical, Center for Victims of Torture, Isaiah, Scott Law Firm, Minnesota Land Trust, North Star Mini Storage, Transforming Generations, Ann Bancroft Foundation, Butler Foundation, Carlin & Ulbee, Reflections, Inc., Family Circle Counseling, and TakeAction Minnesota