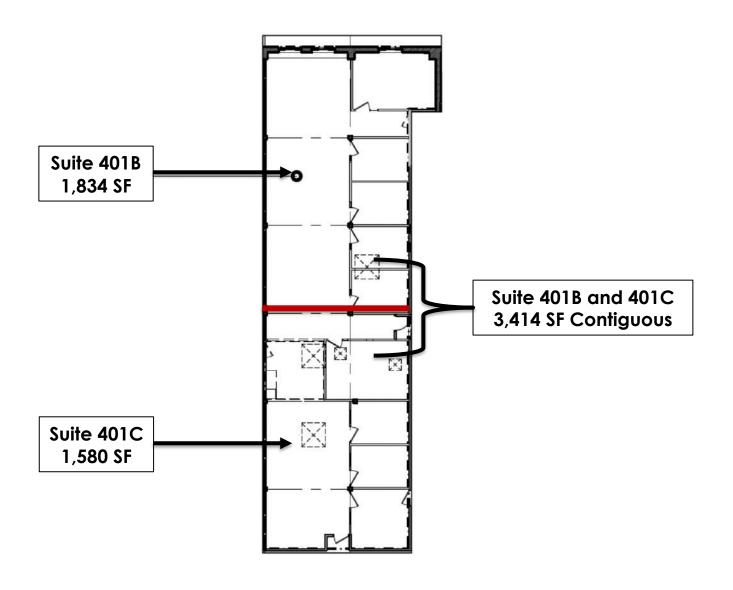

### Space Available:

Suite 200: 8,257 sf Suite 401B: 1,834 sf Suite 401C: 1,580 sf

Suite 401B and 401C: 3,414 sf contiguous

Lease Rate: \$21.00 psf Gross

## Space Plan | Suite 401B and 401C