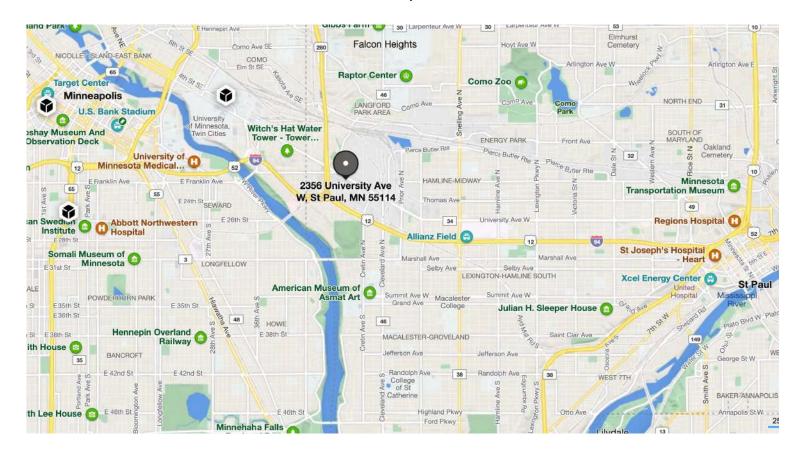

ot be guaranteed.

# Interior Photos | Suite 200













This information is accurate as of the date of printing and is subject to change without notice. All information is deemed accurate, but cannot be guaranteed.

# Interior Photos | Suite 200













This information is accurate as of the date of printing and is subject to change without notice. All information is deemed accurate, but cannot be guaranteed.

## Space Plan | Suite 200



## Space Plan | Suite 401B and 401C



## SPECIALTY BUILDING

2356 UNIVERSITY AVENUE

ST. PAUL, MINNESOTA

08.30.2024

FOURTH FLOOR - PROPOSED SUITE 401B

SCALE: 1/16" = 1'-0"

This information is accurate as of the date of printing and is subject to change without notice. All information is deemed accurate, but cannot be guaranteed.

### Map



### **Aerial**



This information is accurate as of the date of printing and is subject to change without notice. All information is deemed accurate, but cannot be guaranteed.