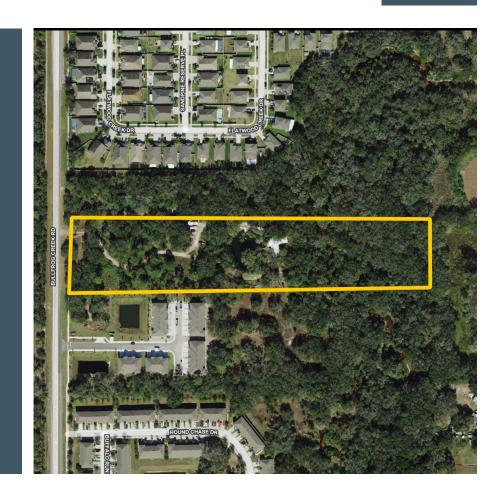

nhome site in Riverview, FL, just a mile north of the Big Bend Road/I-75 on ramp and minutes from the amenity rich Big Bend Road and Highway 301 intersection. This 8.081± acres sits between two national homebuilder projects, adjoining recently completed townhomes and single family products. The property has an 8-inch water main and 6-inch force main in front of the site and is currently zoned AR with a future land use of SMU-6, allowing for 6 units per acre. This is a rare opportunity to build much needed rooftops in an area of explosive growth and convenient proximity to I-75 and Highway 301, amenities, dining, schools, and hospitals.





FischbachLandCompany.com/RiverviewInfillTownhomeSite



# Property Highlights



Abundant Growth Area



SMU-6 Land Use



**Utilities at Property** 



| Property Address | 12730 Bullfrog Creek Road,<br>Gibsonton, FL 33534 | County          | Hillsborough                                       |
|------------------|---------------------------------------------------|-----------------|----------------------------------------------------|
| Property Type    | Development Land                                  | Folio/Parcel ID | 077479-1005                                        |
| Size             | 8.081± Acres                                      | STR             | 17-31-20                                           |
| Zoning           | AR                                                | Utilities       | 6-inch Force Main and 8-inch<br>Water Main at Site |
| Future Land Use  | SMU-6                                             | Road