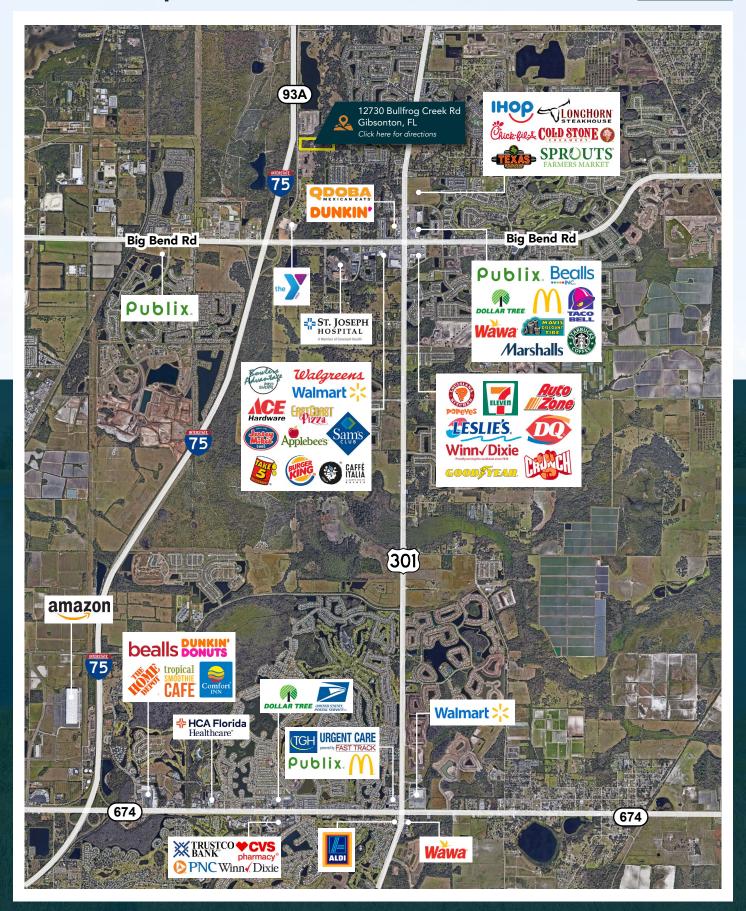

|
| Size             | 8.081± Acres                                      | STR             | 17-31-20                                           |
| Zoning           | AR                                                | Utilities       | 6-inch Force Main and 8-inch<br>Water Main at Site |
| Future Land Use  | SMU-6                                             | Road Frontage   | 277.19' on Bullfrog<br>Creek Road                  |
| Price            | \$850,000                                         | Property Taxes  | \$3,594.03 (2023)                                  |
|                  |                                                   |                 |                                                    |

# **Conceptual Site Plan**



## **Market Map**





## **Demographics**

# 3 MILES 82,530 Population \$167,869 Population \$7,053 Households \$95,117 Median Household Income \$94,180 Median Household Income \$84,543 Median Household Income









### FISCHBACH LAND COMPANY

917 S PARSONS AVENUE, BRANDON, FL 33511

PHONE: 813-540-1000









BLAISE LELAULU, CCIM | Broker Associate blaise@fischbachlandcompany.com