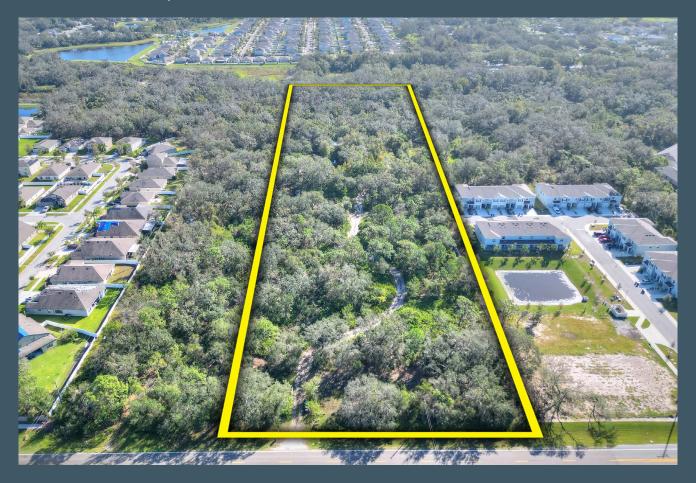

### **Property Overview**

Excellent opportunity for an infill townhome site in Riverview, FL, just a mile north of the Big Bend Road/I-75 on ramp and minutes from the amenity rich Big Bend Road and Highway 301 intersection. This 8.081± acres sits between two national homebuilder projects, adjoining recently completed townhomes and single family products. The property has an 8-inch water main and 6-inch force main in front of the site and is currently zoned AR with a future land use of SMU-6, allowing for 6 units per acre. This is a rare opportunity to build much needed rooftops in an area of explosive growth and convenient proximity to I-75 and Highway 301, amenities, dining, schools, and hospitals.

# Property Highlights

Abundant Growth Area

SMU-6 Land Use

**Utilities at Property** 

| Property Address | 12730 Bullfrog Creek Road,<br>Gibsonton, FL 33534 | County          | Hillsborough                                       |
|------------------|---------------------------------------------------|-----------------|----------------------------------------------------|
| Property Type    | Development Land                                  | Folio/Parcel ID | 077479-1005                                        |
| Size             | 8.081± Acres                                      | STR             | 17-31-20                                           |
| Zoning           | AR                                                | Utilities       | 6-inch Force Main and 8-inch<br>Water Main at Site |
| Future Land Use  | SMU-6                                             | Road Frontage   | 277.19' on Bullfrog<br>Creek Road                  |
| Price            | \$850,000                                         | Property Taxes  | \$3,594.03 (2023)                                  |
|                  |                                                   |                 |                                                    |