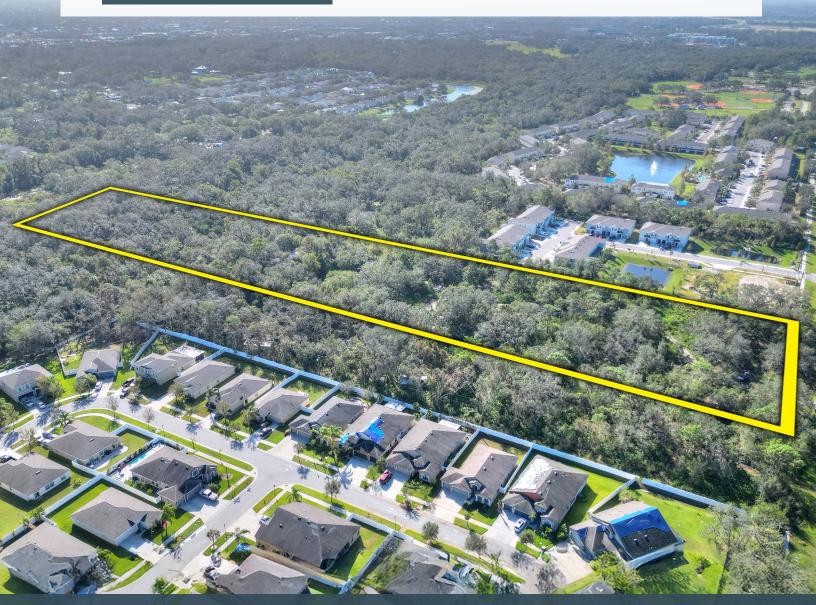

ch<br>Water Main at Site |
| Future Land Use  | SMU-6                                             | Road Frontage   | 277.19' on Bullfrog<br>Creek Road                  |
| Price            | \$850,000                                         | Property Taxes  | \$3,594.03 (2023)                                  |
|                  |                                                   |                 |                                                    |

# **Conceptual Site Plan**



## **Market Map**





## **Demographics**

# 3 MILES 82,530 Population \$167,869 Population \$7,053 Households \$95,117 Median Household Income \$94,180 Median Household Income \$84,543 Median Household Income









### FISCHBACH LAND COMPANY

917 S PARSONS AVENUE, BRANDON, FL 33511

PHONE: 813-540-1000









BLAISE LELAULU, CCIM | Broker Associate blaise@fischbachlandcompany.com