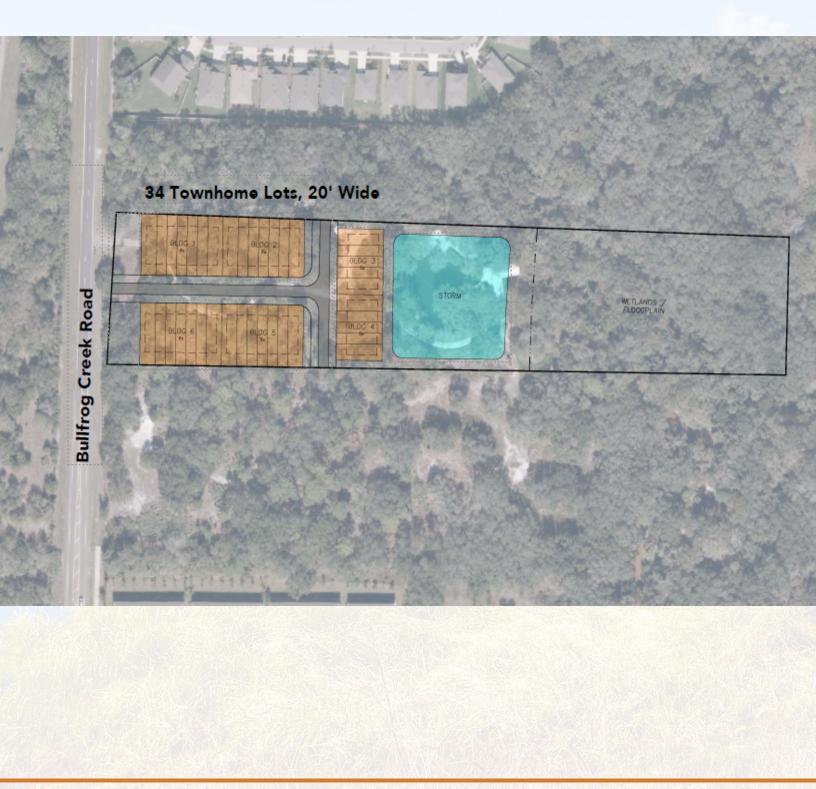

7479-1005                                        |
| Size             | 8.081± Acres                                      | STR             | 17-31-20                                           |
| Zoning           | AR                                                | Utilities       | 6-inch Force Main and 8-inch<br>Water Main at Site |
| Future Land Use  | SMU-6                                             | Road Frontage   | 277.19' on Bullfrog<br>Creek Road                  |
| Price            | \$850,000                                         | Property Taxes  | \$3,594.03 (2023)                                  |
|                  |                                                   |                 |                                                    |

# **Conceptual Site Plan**



## **Market Map**





## **Demographics**

# 3 MILES 82,530 Population \$167,869 Population \$7,053 Households \$95,117 Median Household Income \$94,180 Median Household Income \$84,543 Median Household Income









### FISCHBACH LAND COMPANY

917 S PARSONS AVENUE, BRANDON, FL 33511

PHONE: 813-540-1000









BLAISE LELAULU, CCIM | Broker Associate blaise@fischbachlandcompany.com