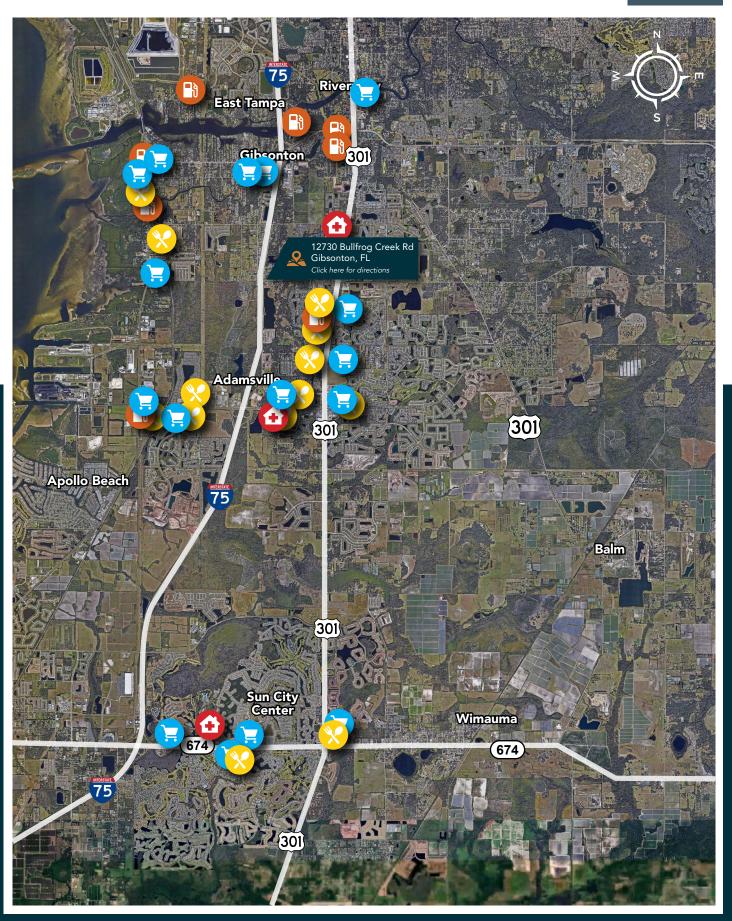

## **Demographics**

# 3 MILES 82,530 Population \$167,869 Population \$7,053 Households \$95,117 Median Household Income \$94,180 Median Household Income \$84,543 Median Household Income