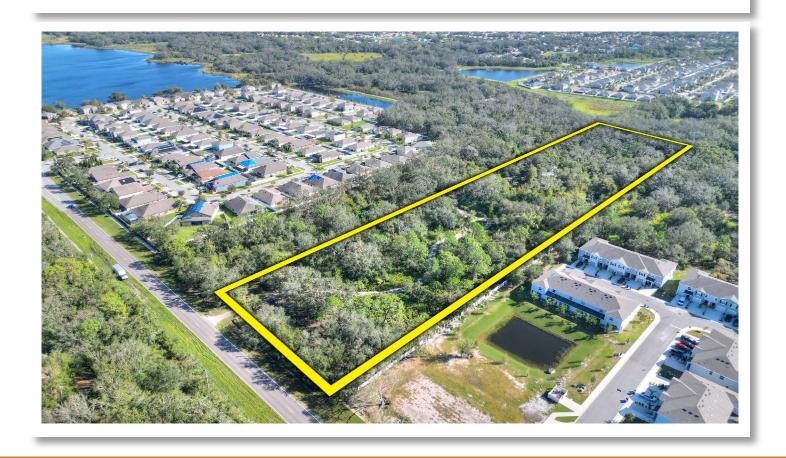

| AR                                                | Utilities       | 6-inch Force Main and 8-inch<br>Water Main at Site |
| Future Land Use  | SMU-6                                             | Road Frontage   | 277.19' on Bullfrog<br>Creek Road                  |
| Price            | \$850,000                                         | Property Taxes  | \$3,594.03 (2023)                                  |
|                  |                                                   |                 |                                                    |

# **Conceptual Site Plan**



## **Market Map**





## **Demographics**

# 3 MILES 82,530 Population \$167,869 Population \$7,053 Households \$95,117 Median Household Income \$94,180 Median Household Income \$84,543 Median Household Income









### FISCHBACH LAND COMPANY

917 S PARSONS AVENUE, BRANDON, FL 33511

PHONE: 813-540-1000









BLAISE LELAULU, CCIM | Broker Associate blaise@fischbachlandcompany.com