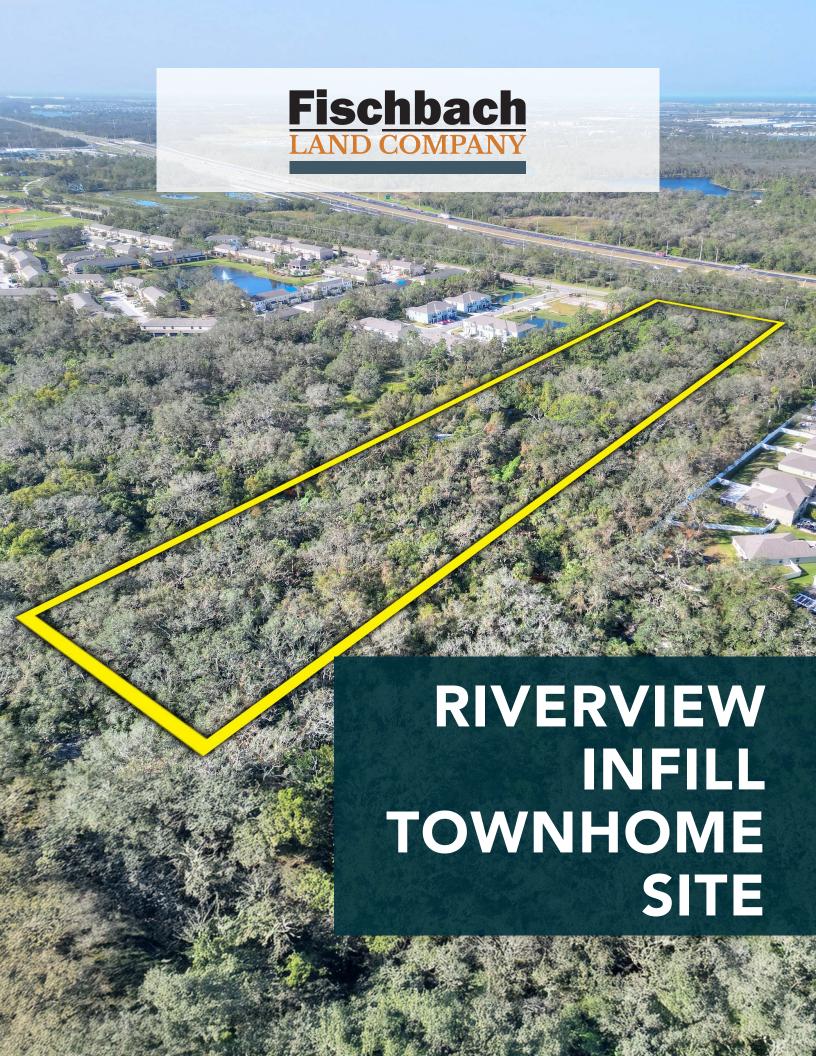

### **Property Overview**

Excellent opportunity for an infill townhome site in Riverview, FL, just a mile north of the Big Bend Road/I-75 on ramp and minutes from the amenity rich Big Bend Road and Highway 301 intersection. This 8.081± acres sits between two national homebuilder projects, adjoining recently completed townhomes and single family products. The property has an 8-inch water main and 6-inch force main in front of the site and is currently zoned AR with a future land use of SMU-6, allowing for 6 units per acre. This is a rare opportunity to build much needed rooftops in an area of explosive growth and convenient proximity to I-75 and Highway 301, amenities, dining, schools, and hospitals.

# Property Highlights

Abundant Growth Area

SMU-6 Land Use

**Utilities at Property** 

| Property Address | 12730 Bullfrog Creek Road,<br>Gibsonton, FL 33534 | County          | Hillsborough                                       |
|------------------|---------------------------------------------------|-----------------|----------------------------------------------------|
| Property Type    | Development Land                                  | Folio/Parcel ID | 077479-1005                                        |
| Size             | 8.081± Acres                                      | STR             | 17-31-20                                           |
| Zoning           | AR                                                | Utilities       | 6-inch Force Main and 8-inch<br>Water Main at Site |
| Future Land Use  | SMU-6                                             | Road Frontage   | 277.19' on Bullfrog<br>Creek Road                  |
| Price            | \$850,000                                         | Property Taxes  | \$3,594.03 (2023)                                  |
|                  |                                                   |                 |                                                    |