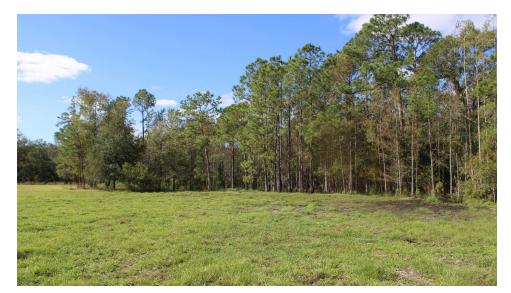

# PROPERTY OVERVIEW

Very nice dry tract on the North side of Polk City with the capability to graze cattle and horses. See turkey and an occasional deer while enjoying living in the country with quick access to shopping and amenities.  $39\pm$  acres of uplands with  $26\pm$  acres of improved pasture with the balance in mixed woods make this an ideal homestead and location.

# Additional Photos