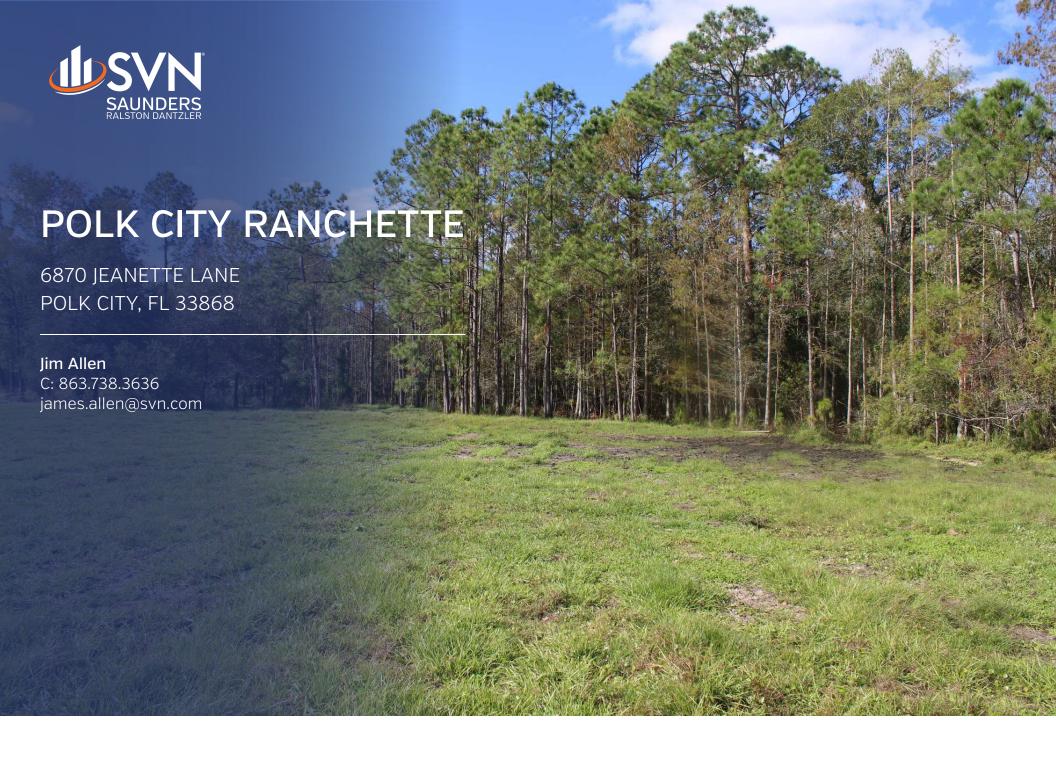

# PROPERTY OVERVIEW

Very nice dry tract on the North side of Polk City with the capability to graze cattle and horses. See turkey and an occasional deer while enjoying living in the country with quick access to shopping and amenities.  $39\pm$  acres of uplands with  $26\pm$  acres of improved pasture with the balance in mixed woods make this an ideal homestead and location.

# **OFFERING SUMMARY**

Acreage: 52± Acres

Price / Acre: \$17,788

City: Polk City

County: Polk

Property Type: Equestrian, Ranch