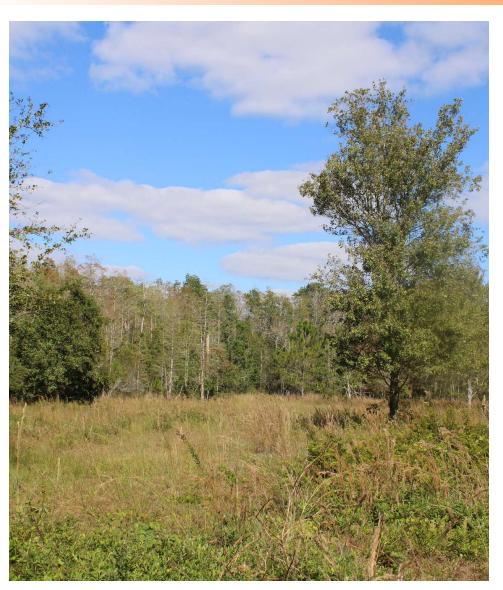

# PROPERTY OVERVIEW

Very nice dry tract on the North side of Polk City with the capability to graze cattle and horses. See turkey and an occasional deer while enjoying living in the country with quick access to shopping and amenities.  $39\pm$  acres of uplands with  $26\pm$  acres of improved pasture with the balance in mixed woods make this an ideal homestead and location.

# Additional Photos