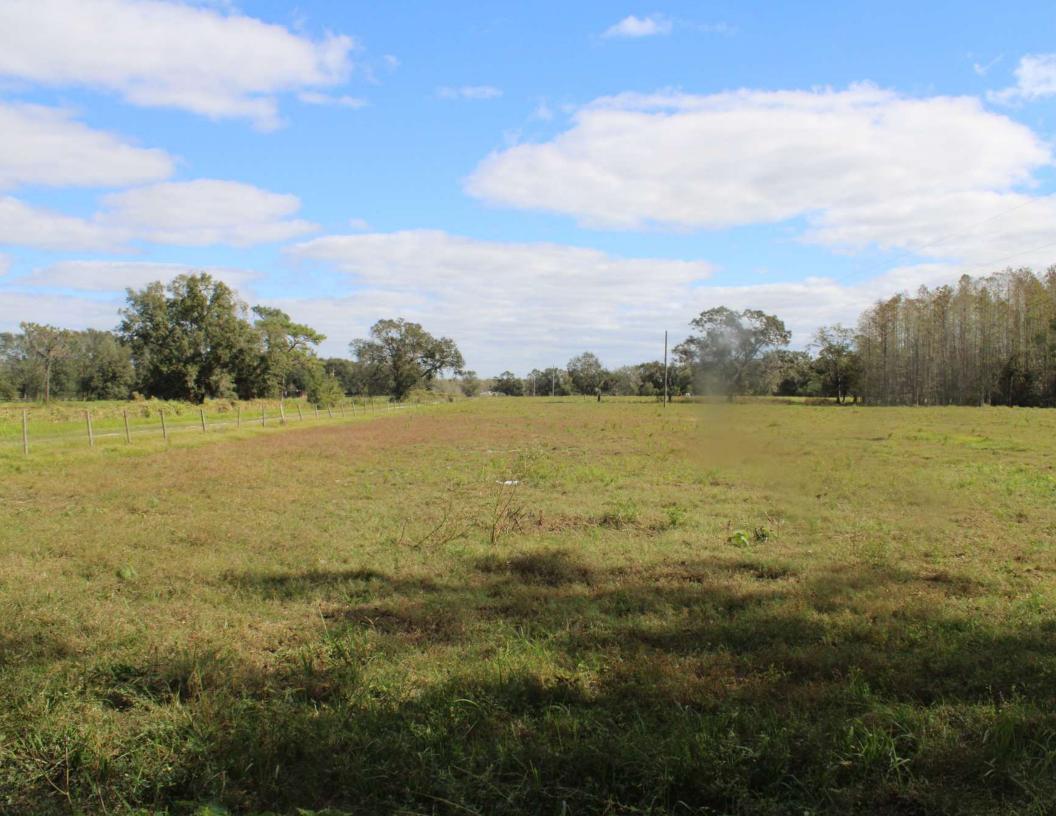

# PROPERTY OVERVIEW

Very nice dry tract on the North side of Polk City with the capability to graze cattle and horses. See turkey and an occasional deer while enjoying living in the country with quick access to shopping and amenities.  $39\pm$  acres of uplands with  $26\pm$  acres of improved pasture with the balance in mixed woods make this an ideal homestead and location.

# Additional Photos