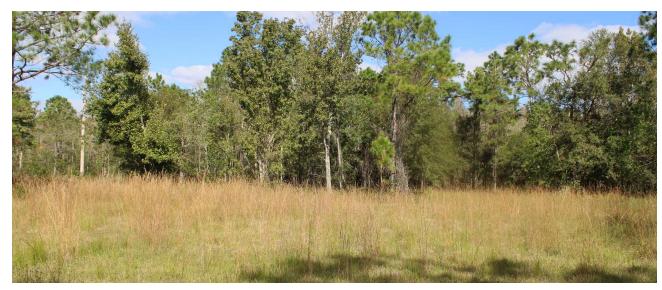

# PROPERTY OVERVIEW

Very nice dry tract on the North side of Polk City with the capability to graze cattle and horses. See turkey and an occasional deer while enjoying living in the country with quick access to shopping and amenities.  $39\pm$  acres of uplands with  $26\pm$  acres of improved pasture with the balance in mixed woods make this an ideal homestead and location.