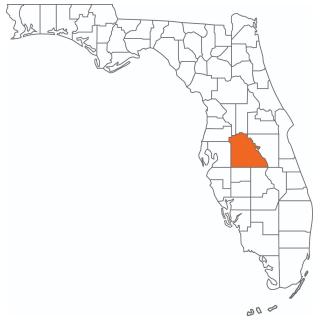

# County

# **POLK COUNTY**

FLORIDA

| Founded     | 1861          | Density    | 386.5 (2019)    |
|-------------|---------------|------------|-----------------|
| County Seat | Bartow        | Population | 775,084 [2023]  |
| Area        | 1,875 sq. mi. | Website    | polk-county.net |

In Florida, Polk County is a leading contributor to the state's economy and politics. Concerning the local economy, industries like citrus, cattle, agriculture, and phosphate have all played extremely vital roles in Polk County. An increase in tourist revenue has also significantly contributed to the county's economic growth in recent years. As the heart of Central Florida, Polk County's location between the Tampa and Orlando Metropolitan Areas has aided in the development and growth of the area. Residents and visitors alike are drawn to the unique character of the county's numerous heritage sites, cultural venues, stunning natural landscapes, and plentiful outdoor activities.