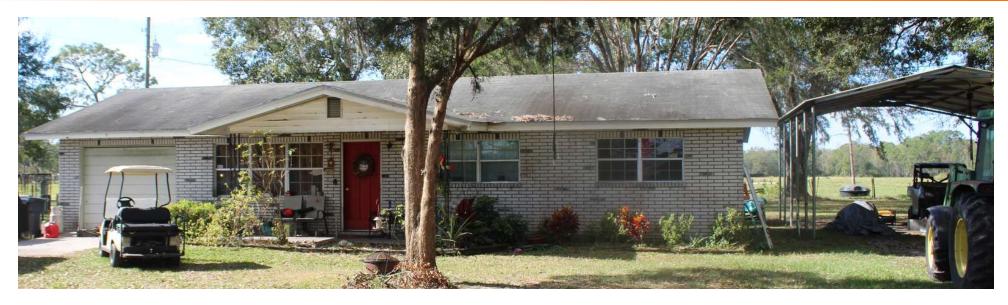

1775 s.f. home built in 1972

Current Use:

Grass Types:

Land Cover:

Structures & Year Built:

• Equestrian

Ranch

33/13 acres 75/25%

Pomona Fine Sand

Holopaw Fine Sand

\$2,800 [2023]

ARR/X

700' SR33

Perimeter

Single family residence, Cattle/horses

Bahia

Improved pasture, native pasture, woods