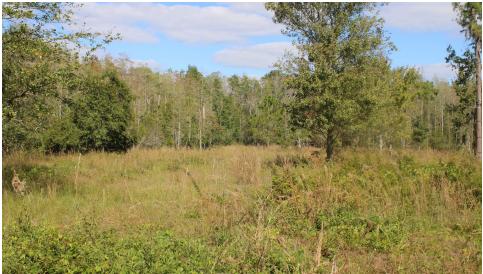

# PROPERTY OVERVIEW

Very nice dry tract on the North side of Polk City with the capability to graze cattle and horses. See turkey and an occasional deer while enjoying living in the country with quick access to shopping and amenities.  $39\pm$  acres of uplands with  $26\pm$  acres of improved pasture with the balance in mixed woods make this an ideal homestead and location.